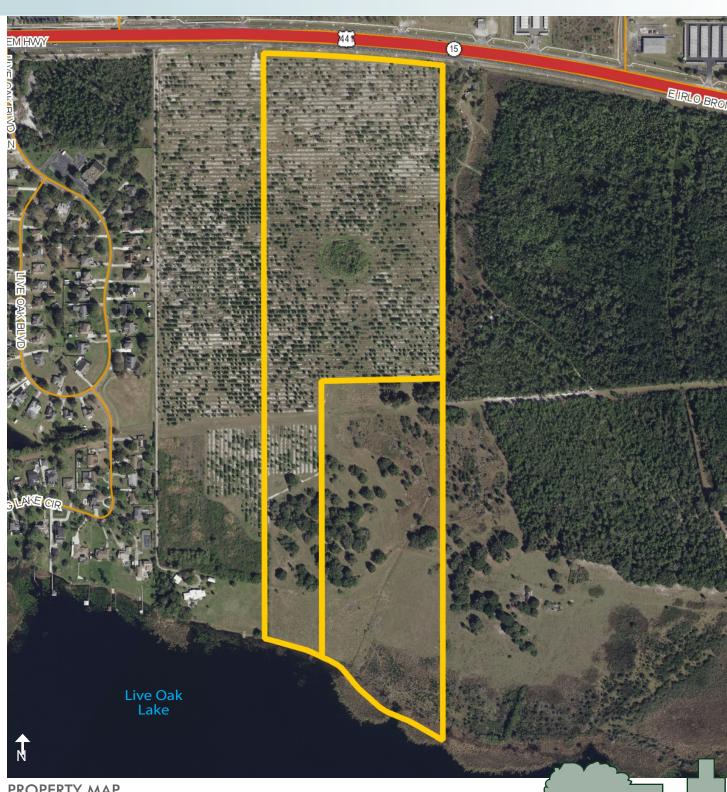

89± Acres in Osceola County
E. Irlo Bronson Memorial Highway

Premier residential and commercial development Land in one of the country's hottest residential development markets, St Cloud, Osceola County, FL.

This 89± acres boasts both 15± acres of prime commercial frontage on HWY 441/192 and 74± acres of some of the best residential development land in all of Central Florida. The residential acreage has approximately 1,200' of lake frontage on Live Oak Lake. See attached aerials. Just minutes from Publix, Walgreens & other retail opportunities.

89± Acres in Osceola County E. Irlo Bronson Memorial Highway

Maury L. Carter & Associates, Inc. 50 Licensed Real Estate Broker

PROPERTY MAP

— Commercial Real Estate Investments | Management | Brokerage | Development | Land -