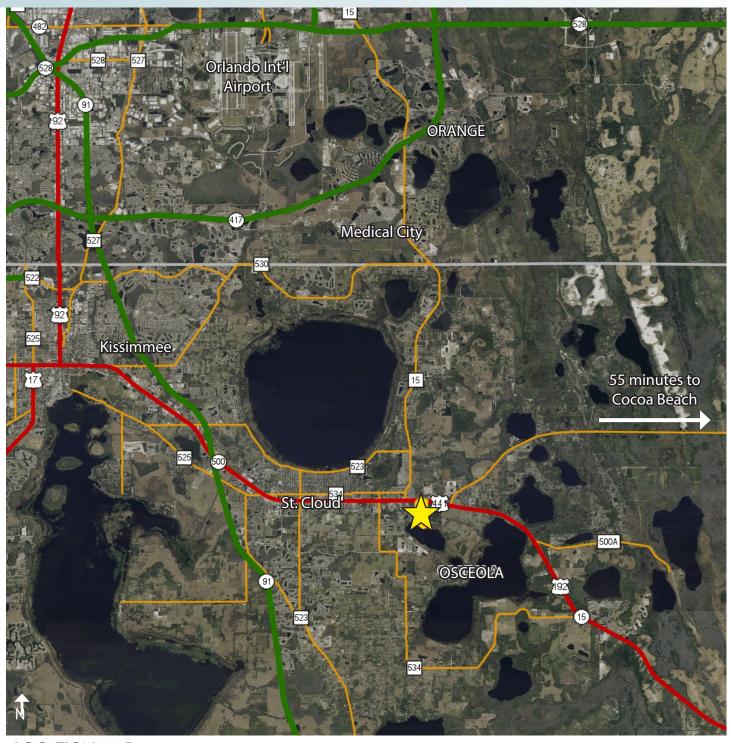

#### LOCATION

Located 20 minutes from Lake Nona/Medical City, 40 minutes from Downtown Orlando.

Maury L. Carter & Associates, Inc. 407-422-3144 | www.maurycarter.com

89± Acres in Osceola County E. Irlo Bronson Memorial Highway

LOCATION MAP

— Commercial Real Estate Investments | Management | Brokerage | Development | Land -