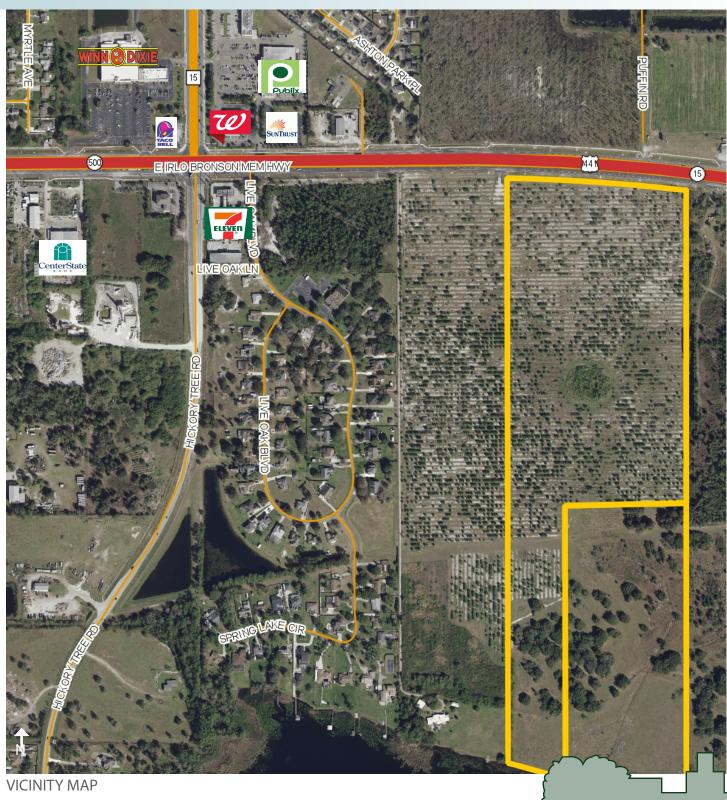

This 89± acres boasts both 15± acres of prime commercial frontage on HWY 441/192 and 74± acres of some of the best residential development land in all of Central Florida. The residential acreage has approximately 1,200' of lake frontage on Live Oak Lake. See attached aerials. Just minutes from Publix, Walgreens & other retail opportunities.

Maury L. Carter & Associates, Inc. 407-422-3144 | www.maurycarter.com

89± Acres in Osceola County E. Irlo Bronson Memorial Highway

Maury L. Carter & Associates, Inc. sh Licensed Real Estate Broker

— Commercial Real Estate Investments | Management | Brokerage | Development | Land