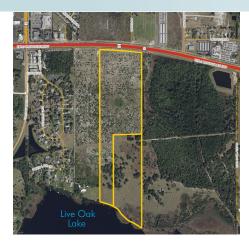

89± Acres in Osceola County
E. Irlo Bronson Memorial Highway

Premier residential and commercial development Land in one of the country's hottest residential development markets, St Cloud, Osceola County, FL.

This 89± acres boasts both 15± acres of prime commercial frontage on HWY 441/192 and 74± acres of some of the best residential development land in all of Central Florida. The residential acreage has approximately 1,200' of lake frontage on Live Oak Lake. See attached aerials. Just minutes from Publix, Walgreens & other retail opportunities.

89± Acres in Osceola County E. Irlo Bronson Memorial Highway

Maury L. Carter & Associates, Inc. 50 Licensed Real Estate Broker

PROPERTY MAP

— Commercial Real Estate Investments | Management | Brokerage | Development | Land -