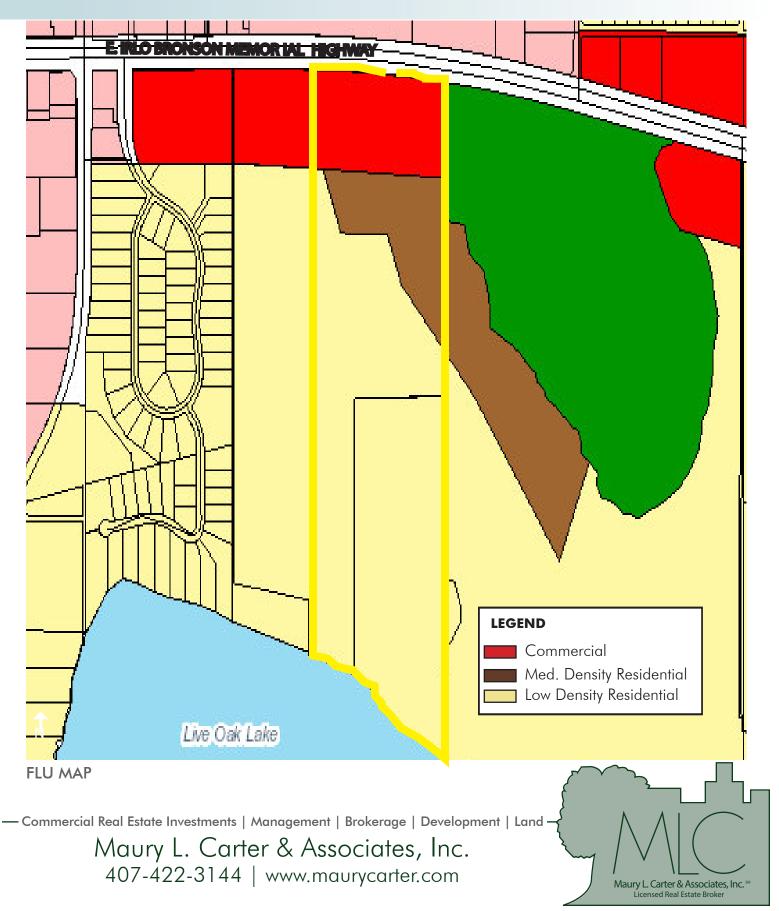

Seller will divide commercial from the residential, or sell it all to one buyer. Zoning details listed above.

#### **PRICE**

\$14,900,000 - BRING OFFERS! Seller would prefer to sell all together, but willing to divide commercial & residential.

Commerical -  $15\pm$  acres Med & Low Density Residential -  $74\pm$  acres