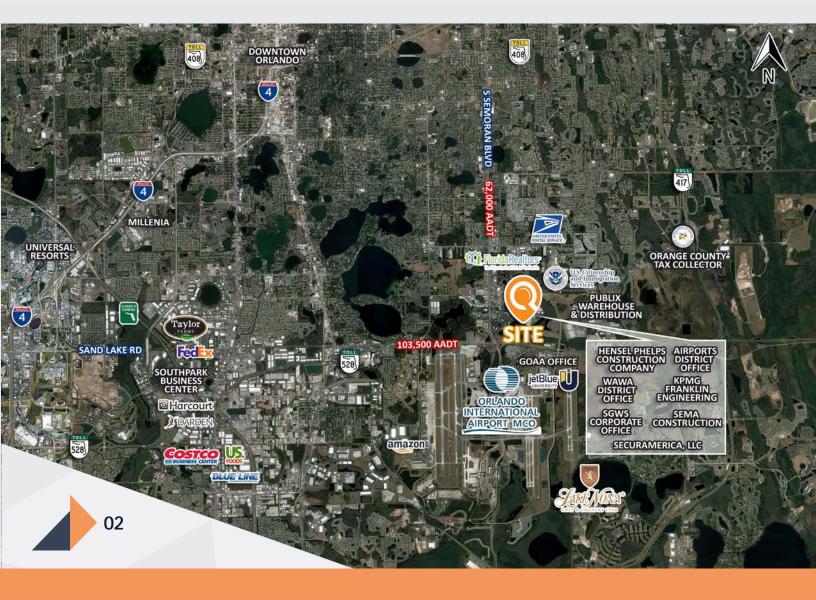

The building is conveniently located near Semoran Blvd and the 528 Expressway-two of Orlando's major roadways. Additionally, it is less than 3.5 miles to the Orlando International Airport and only 10 miles from Downtown Orlando. The property's proximity to Orlando International Airport and major arteries makes this an ideal location for an office, warehouse, or training facility. This property brings a unique opportunity for value-add investors or owner-users to acquire and operate.