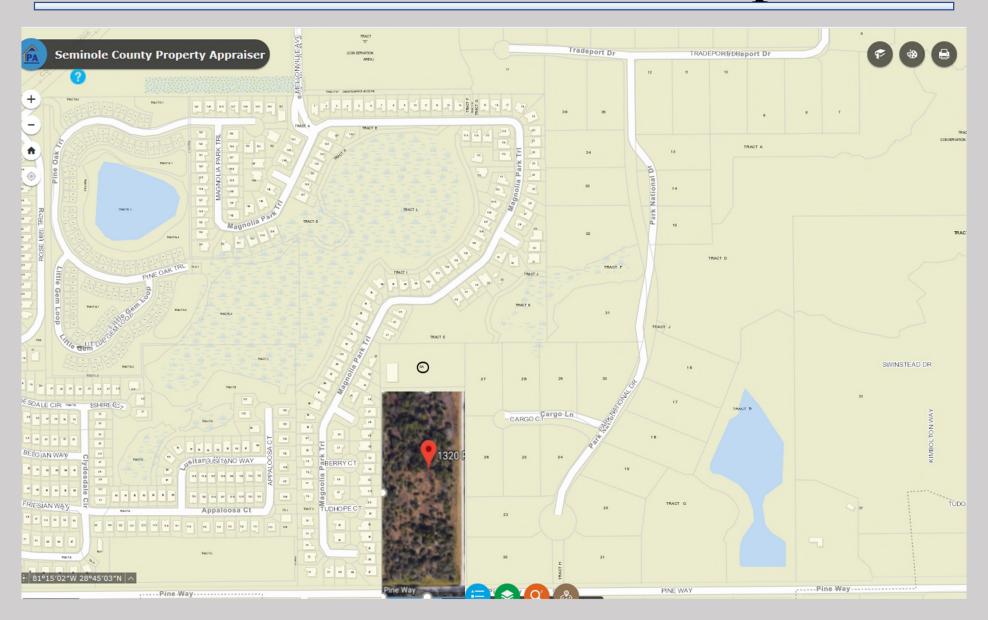

#### 1320 Pine Way Sanford, FL 32773

#### Parcel Information

Parcel 18-20-31-300-004C-0000

( Owner(s) TOMKAT ENTERPRISES LLC

Property Address 1320 PINE WAY SANFORD FL 32773

Mailing PO BOX 952946

LAKE MARY, FL 32795

Subdivision Name

Tax District S1-SANFORD

### Island of Industrial Development