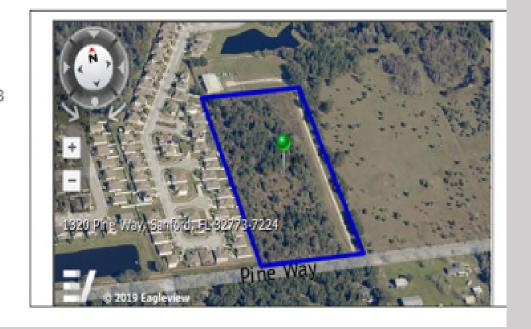

Fact Business & Realty, Inc.

www.fbriteam.com

COMMERCIAL
PROPERTY
FOR SALE



**10.88 ACRES** 

Near Sanford Airport

**Zoned MI-2** 

1320 Pine Way

Sanford, FL 32773

Contact: Frank J. Thomas 407.497.4192

#### 1320 Pine Way Sanford, FL 32773

#### Parcel Information

Parcel 18-20-31-300-004C-0000

( Owner(s) TOMKAT ENTERPRISES LLC

Property Address 1320 PINE WAY SANFORD FL 32773

Mailing PO BOX 952946

LAKE MARY, FL 32795

Subdivision Name

Tax District S1-SANFORD

DOR Use Code 40-VAC INDUSTRIAL GENERAL

Exemptions



#### **City of Sanford**

#### **Zoning Districts**





### Island of Industrial Development



### Proximity to Sanford Airport



## North View of Pine Way



# Pine Way Candidate Rendering





#### Summary: 1320 Pine Way Sanford, Fl

- ✓ Proximity to the Sanford Airport
- ✓ The Only Industrial Zoned Parcel on Pine Way
- ✓ Parcel Size 10.88 Acres
- ✓ Zoning: MI-2 Medium Industrial
- ✓ Sale Price \$1.2M