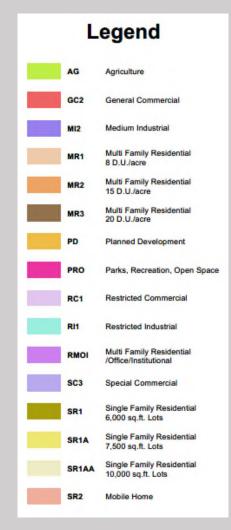

Fact Business & Realty, Inc.

www.fbriteam.com

COMMERCIAL
PROPERTY
FOR SALE



**10.88 ACRES** 

Near Sanford Airport

**Zoned MI-2** 

1320 Pine Way

Sanford, FL 32773

Contact: Frank J. Thomas 407.497.4192

#### 1320 Pine Way Sanford, FL 32773

#### Parcel Information

Parcel 18-20-31-300-004C-0000

( Owner(s) TOMKAT ENTERPRISES LLC

Property Address 1320 PINE WAY SANFORD FL 32773

Mailing PO BOX 952946

LAKE MARY, FL 32795

Subdivision Name

Tax District S1-SANFORD

DOR Use Code 40-VAC INDUSTRIAL GENERAL

Exemptions



#### **City of Sanford**

#### **Zoning Districts**





### Island of Industrial Development



### Proximity to Sanford Airport



## North View of Pine Way



# Pine Way Candidate Rendering





#### Summary: 1320 Pine Way Sanford, Fl

- ✓ Proximity to the Sanford Airport
- ✓ The Only Industrial Zoned Parcel on Pine Way
- ✓ Parcel Size 10.88 Acres
- ✓ Zoning: MI-2 Medium Industrial
- ✓ Sale Price \$1.2M