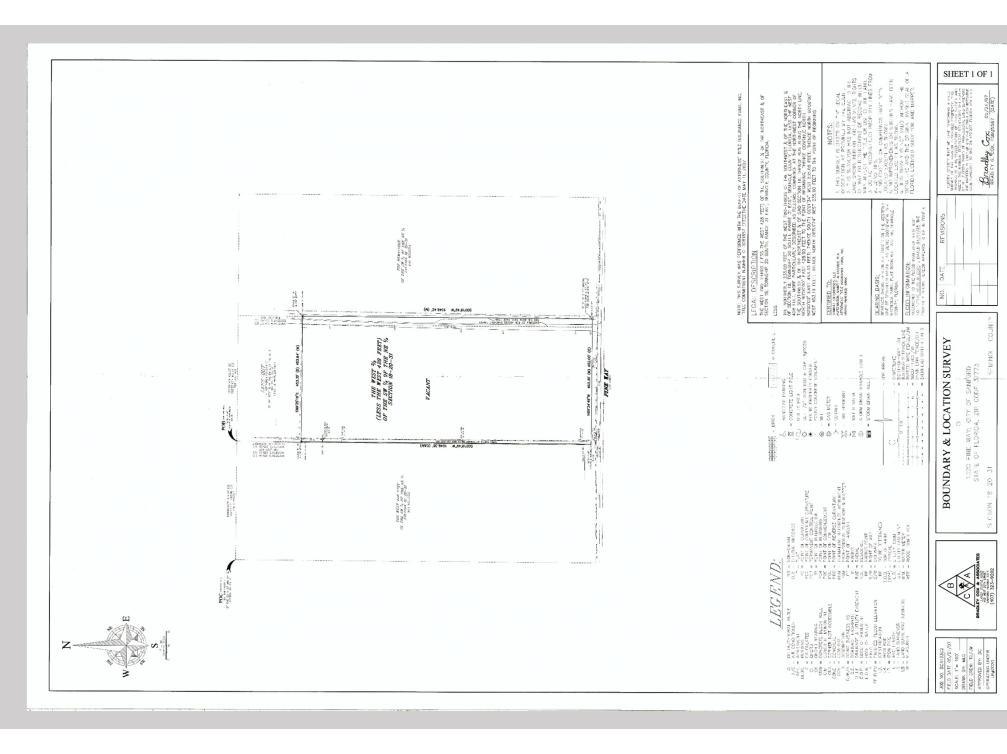

#### 1320 Pine Way Sanford, FL 32773

#### Parcel Information

Parcel 18-20-31-300-004C-0000

( Owner(s) TOMKAT ENTERPRISES LLC

Property Address 1320 PINE WAY SANFORD FL 32773

Mailing PO BOX 952946

LAKE MARY, FL 32795

Subdivision Name

Tax District S1-SANFORD