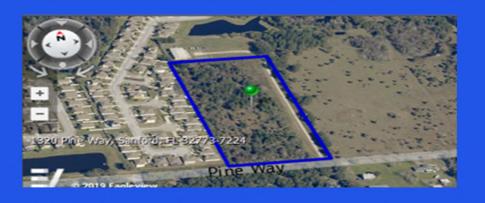

Fact Business & Realty, Inc.

www.fbriteam.com

COMMERCIAL
PROPERTY
FOR SALE



**10.88 ACRES** 

Near Sanford Airport

**Zoned MI-2** 

1320 Pine Way

Sanford, FL 32773

Contact: Frank J. Thomas 407.497.4192

#### 1320 Pine Way Sanford, FL 32773

#### Parcel Information

Parcel 18-20-31-300-004C-0000

( Owner(s) TOMKAT ENTERPRISES LLC

Property Address 1320 PINE WAY SANFORD FL 32773

Mailing PO BOX 952946

LAKE MARY, FL 32795

Subdivision Name

Tax District S1-SANFORD

DOR Use Code 40-VAC INDUSTRIAL GENERAL

Exemptions



#### **City of Sanford**

#### **Zoning Districts**





### Island of Industrial Development



### Proximity to Sanford Airport



## North View of Pine Way



# Pine Way Candidate Rendering





#### Summary: 1320 Pine Way Sanford, Fl

- ✓ Proximity to the Sanford Airport
- ✓ The Only Industrial Zoned Parcel on Pine Way
- ✓ Parcel Size 10.88 Ac