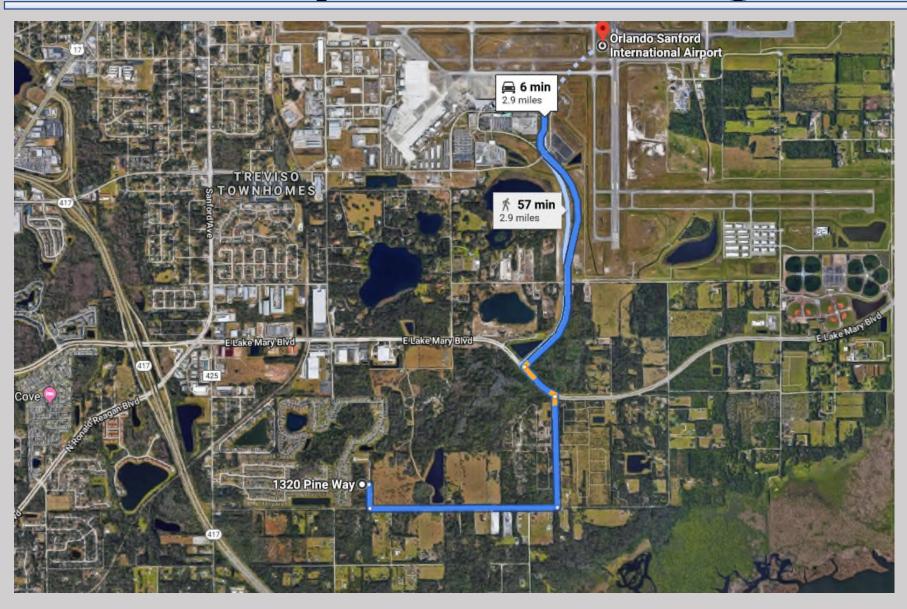

Fact Business & Realty, Inc.

www.fbriteam.com

COMMERCIAL
PROPERTY
FOR SALE



**10.88 ACRES** 

Near Sanford Airport

**Zoned MI-2** 

1320 Pine Way

Sanford, FL 32773

Contact: Frank J. Thomas 407.497.4192

#### 1320 Pine Way Sanford, FL 32773

#### Parcel Information

Parcel 18-20-31-300-004C-0000

( Owner(s) TOMKAT ENTERPRISES LLC

Property Address 1320 PINE WAY SANFORD FL 32773

Mailing PO BOX 952946

LAKE MARY, FL 32795

Subdivision Name

Tax District S1-SANFORD

DOR Use Code 40-VAC INDUSTRIAL GENERAL

Exemptions



#### **City of Sanford**

#### **Zoning Districts**





### Island of Industrial Development



### Proximity to Sanford Airport



## North View of Pine Way



# Pine Way Candidate Rendering





#### Summary: 1320 Pine Way Sanford, Fl

- ✓ Proximity to the Sanford Airport
- ✓ The Only Industrial Zoned Parcel on Pine Way
- ✓ Parcel Size 10.88 Acres
- ✓ Zoning: MI-2 Medium Industrial
- ✓ Sale Price \$1.2M