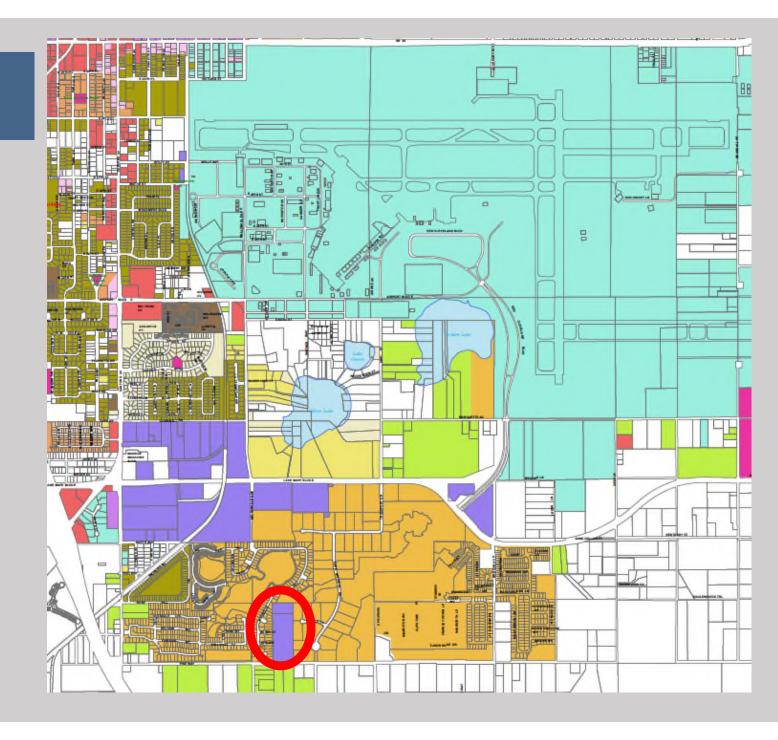

Fact Business & Realty, Inc.

www.fbriteam.com

COMMERCIAL
PROPERTY
FOR SALE



**10.88 ACRES** 

Near Sanford Airport

**Zoned MI-2** 

1320 Pine Way

Sanford, FL 32773

Contact: Frank J. Thomas 407.497.4192

#### 1320 Pine Way Sanford, FL 32773

#### Parcel Information

Parcel 18-20-31-300-004C-0000

( Owner(s) TOMKAT ENTERPRISES LLC

Property Address 1320 PINE WAY SANFORD FL 32773

Mailing PO BOX 952946

LAKE MARY, FL 32795

Subdivision Name

Tax District S1-SANFORD

DOR Use Code 40-VAC INDUSTRIAL GENERAL

Exemptions



#### **City of Sanford**

#### **Zoning Districts**





### Island of Industrial Development



### Proximity to Sanford Airport



## North View of Pine Way



# Pine Way Candidate Rendering





#### Summary: 1320 Pine Way Sanford, Fl

- ✓ Proximity to the Sanford Airport
- ✓ The Only Industrial Zoned Parcel on Pine Way
- ✓ Parcel Size 10.88 Acres
- ✓ Zoning: MI-2 Medium Industrial
- ✓ Sale Price \$1.2M