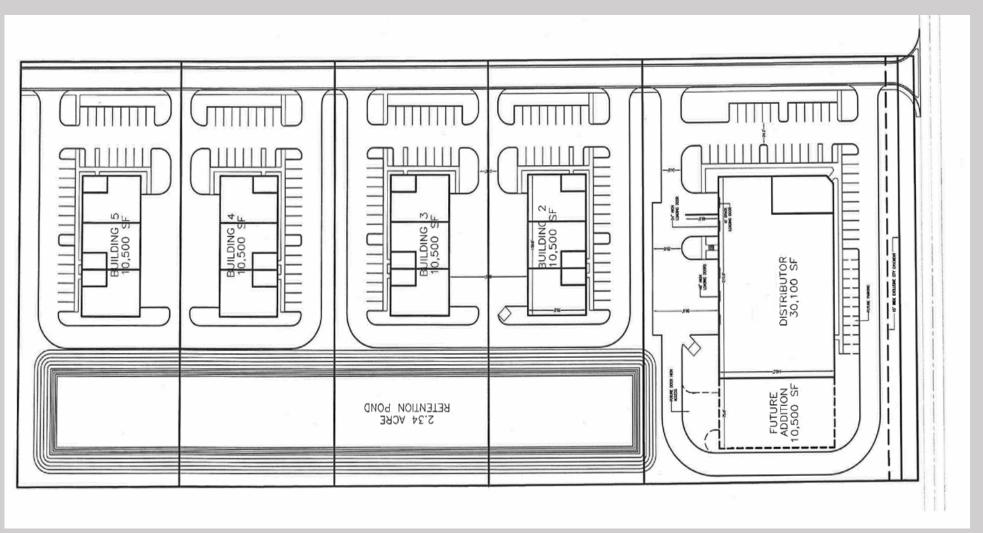

Fact Business & Realty, Inc.

www.fbriteam.com

COMMERCIAL
PROPERTY
FOR SALE



**10.88 ACRES** 

Near Sanford Airport

**Zoned MI-2** 

1320 Pine Way

Sanford, FL 32773

Contact: Frank J. Thomas 407.497.4192

#### 1320 Pine Way Sanford, FL 32773

#### Parcel Information

Parcel 18-20-31-300-004C-0000

( Owner(s) TOMKAT ENTERPRISES LLC

Property Address 1320 PINE WAY SANFORD FL 32773

Mailing PO BOX 952946

LAKE MARY, FL 32795

Subdivision Name

Tax District S1-SANFORD

DOR Use Code 40-VAC INDUSTRIAL GENERAL

Exemptions



#### **City of Sanford**

#### **Zoning Districts**





### Island of Industrial Development



### Proximity to Sanford Airport



## North View of Pine Way



# Pine Way Candidate Rendering





#### Summary: 1320 Pine Way Sanford, Fl

- ✓ Proximity to the Sanford Airport
- ✓ The Only Industrial Zoned Parcel on Pine Way
- ✓ Parcel Size 10.88 Acres
- ✓ Zoning: MI-2 Medium Industrial
- ✓ Sale Price \$1.2M