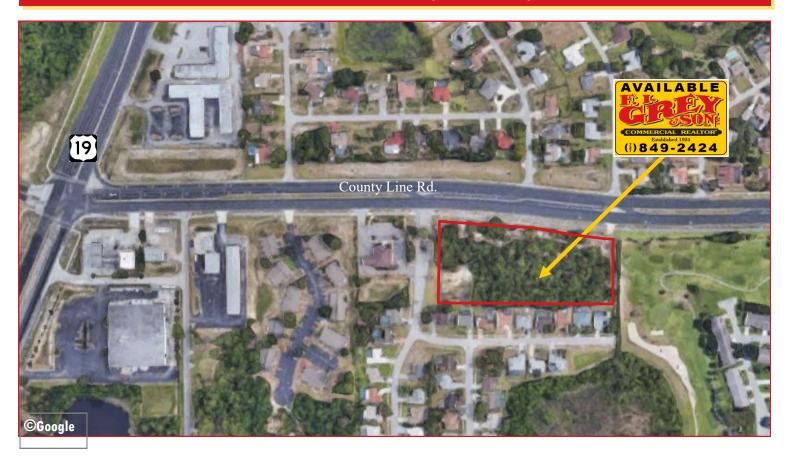

## VACANT LAND ON COUNTY LINE ROAD

**Offered at: \$975,000** 

**Location:** Just East of U.S. Highway 19 on

County Line Road in Hudson

### **Property Highlights:**

- Zoned Neighborhood Commercial District / C-1
- Size  $-4.1 \pm \text{Acres} / 645$ ' x 307'
- 645' of Frontage on County Line Road
- Fema Code X

## FOR MORE INFORMATION

Office: 727-849-2424

Leander "Lee" Koutsos

727-858-6892

Leander@figrey.com

**Jeff Grey** 

727-481-4562

Jeff@figrey.com