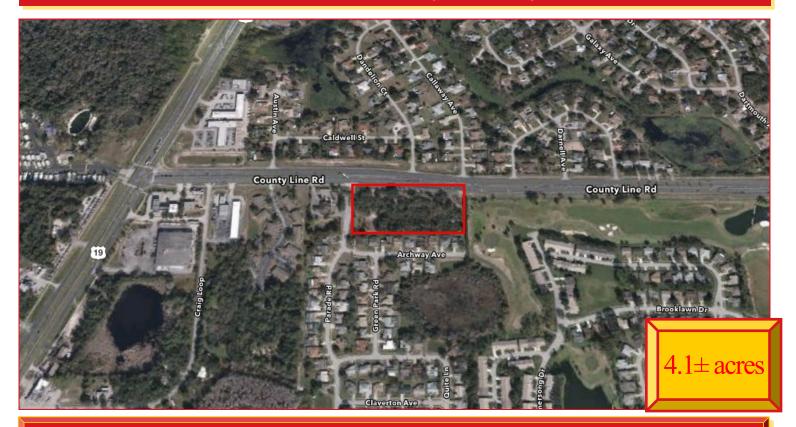

## VACANT LAND ON COUNTY LINE ROAD

**Offered at: \$975,000** 

**Location:** Just East of U.S. Highway 19 on

County Line Road in Hudson

### **Property Highlights:**

- Zoned Neighborhood Commercial District / C-1
- Size  $-4.1 \pm \text{Acres} / 645$ ' x 307'
- 645' of Frontage on County Line Road
- Fema Code X