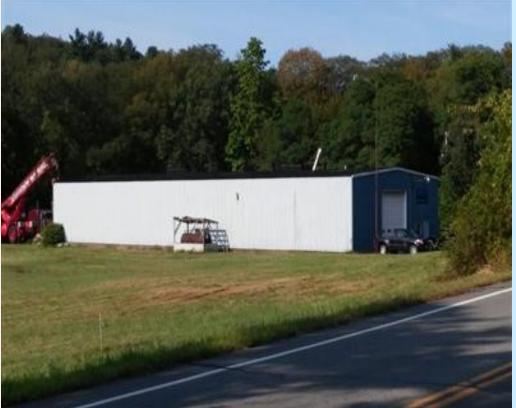

## 171 FITCHVILLE RD., BOZRAH, CT Industrial Building Near Route 2

## FOR SALE \$499,000

- **⇒ 7,200 SF**
- **⇒ Acres: 2.00**
- ⇒ Heating: Oil
- ⇒ Public Water & Septic
- ⇒ Frontage: 100 Ft.
- ⇒ Zone: I-80 Industrial
- ⇒ 400 Amp Service 3 Phase 480/277 Volt
- ⇒ Two 9'x9' Side Doors
- $\Rightarrow$  4 ft Loading Dock
- ⇒ 14'x14' Front & Rear Doors
- ⇒ Taxes: 4754.16
- ⇒ Traffic Count: 3,000
- ⇒ Year Built: 1969