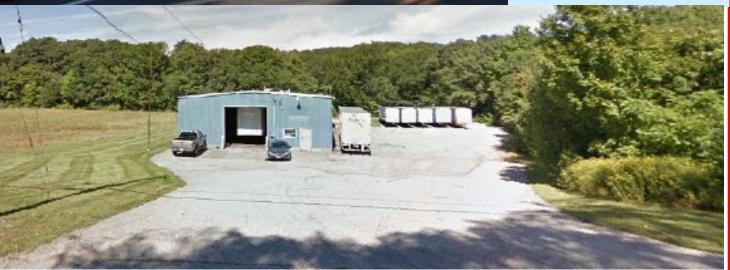

## 171 FITCHVILLE RD., BOZRAH, CT Industrial Building Near Route 2

## FOR SALE \$499,000

- **⇒ 7,200 SF**
- **⇒ Acres: 2.00**
- ⇒ Heating: Oil
- ⇒ Public Water & Septic
- ⇒ Frontage: 100 Ft.
- ⇒ Zone: I-80 Industrial
- ⇒ 400 Amp Service 3 Phase 480/277 Volt
- ⇒ Two 9'x9' Side Doors
- $\Rightarrow$  4 ft Loading Dock
- ⇒ 14'x14' Front & Rear Doors
- ⇒ Taxes: 4754.16
- ⇒ Traffic Count: 3,000
- ⇒ Year Built: 1969