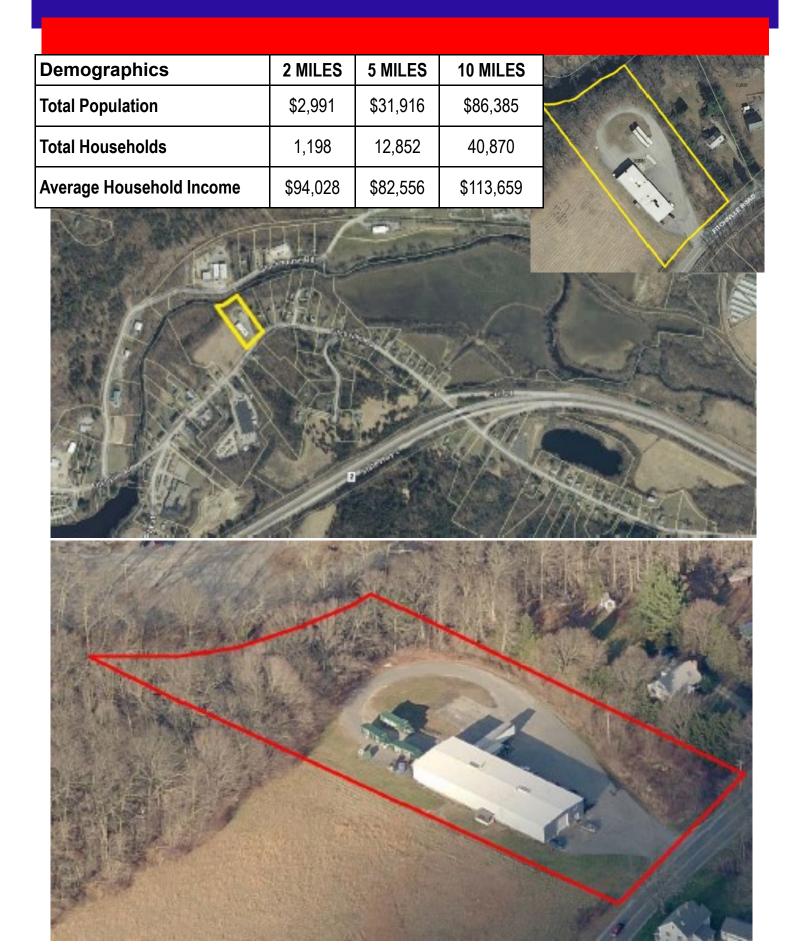

## 171 FITCHVILLE RD., BOZRAH, CT Industrial Building Near Route 2

## FOR SALE \$499,000

- **⇒ 7,200 SF**
- **⇒ Acres: 2.00**
- ⇒ Heating: Oil
- ⇒ Public Water & Septic
- ⇒ Frontage: 100 Ft.
- ⇒ Zone: I-80 Industrial
- ⇒ 400 Amp Service 3 Phase 480/277 Volt
- ⇒ Two 9'x9' Side Doors
- $\Rightarrow$  4 ft Loading Dock
- ⇒ 14'x14' Front & Rear Doors
- ⇒ Taxes: 4754.16
- ⇒ Traffic Count: 3,000
- ⇒ Year Built: 1969