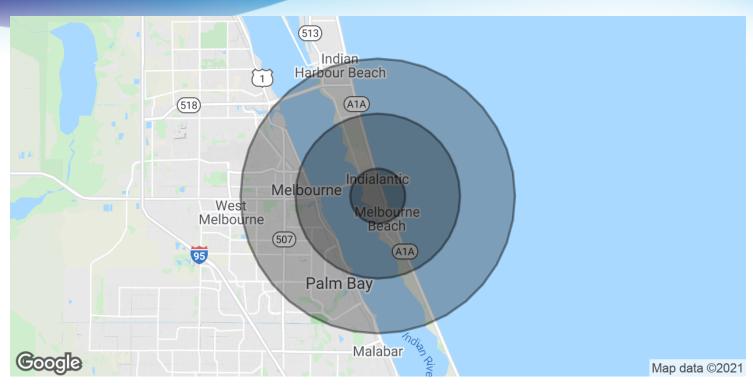

### **DEMOGRAPHICS MAP & REPORT**

• 1501 S. Shannon Avenue Indialantic, FL 32903

| POPULATION           | I MILE    | 3 MILES   | 5 MILES   |
|----------------------|-----------|-----------|-----------|
| Total Population     | 2,210     | 19,514    | 62,768    |
| Average age          | 49.4      | 47.4      | 46.5      |
| Average age (Male)   | 47.8      | 45.6      | 44.1      |
| Average age (Female) | 51.8      | 48.0      | 48.3      |
|                      |           |           |           |
| HOUSEHOLDS & INCOME  | I MILE    | 3 MILES   | 5 MILES   |
| Total households     | 983       | 8,446     | 27,609    |
| # of persons per HH  | 2.2       | 2.3       | 2.3       |
| Average HH income    | \$95,696  | \$79,042  | \$65,037  |
| Average house value  | \$413,151 | \$356,652 | \$253,010 |