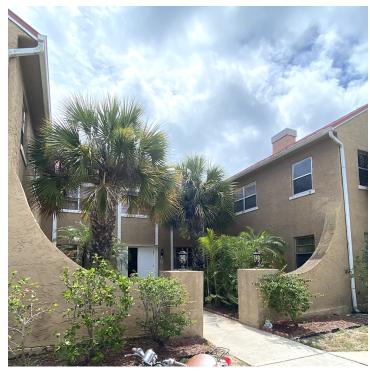

c, FL 32903



### **OFFERING SUMMARY**

**Number Of Units:** 

### PROPERTY OVERVIEW

**Sale Price:** \$1,500,000.00 8 Unit apartment complex.

100% leased.

Located in desirable Indialantic.

2 blocks from the beach.

**Price / Unit:** \$187,500.00 Each unit falls within Palms Eight Condo Complex and can be rented as apartments or sold as

condos.

Property has onsite parking.

Common area washer/dryer.

2 story - 4 units per floor.

All units are 2 bed/2 bath.

Many capital improvements have been performed over the last 2 years.

**Building Size:** 5,400 SF

Please call for financial details.

**LOCATION OVERVIEW** 

**Zoning:** R-1A Located in Indialantic, FL on the corner of Shannon Avenue and Tampa Avenue.

# **ADDITIONAL PHOTOS**

• 1501 S. Shannon Avenue Indialantic, FL 32903







#### **ROB BECKNER, SIOR**

Principal 321.722.0707 XII rob@teamlbr.com Lightle Beckner Robison
321.722.0707 • teamlbr.com
70 W. Hibiscus Blvd.,
Melbourne, FL 32901

## **LOCATION MAP**

• 1501 S. Shannon Avenue Indialantic, FL 32903



### **DEMOGRAPHICS MAP & REPORT**

• 1501 S. Shannon Avenue Indialantic, FL 32903



| POPULATION           | I MILE    | 3 MILES   | 5 MILES   |
|----------------------|-----------|-----------|-----------|
| Total Population     | 2,210     | 19,514    | 62,768    |
| Average age          | 49.4      | 47.4      | 46.5      |
| Average age (Male)   | 47.8      | 45.6      | 44.1      |
| Average age (Female) | 51.8      | 48.0      | 48.3      |
|                      |           |           |           |
| HOUSEHOLDS & INCOME  | I MILE    | 3 MILES   | 5