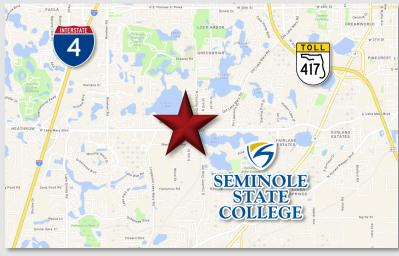

### LOCATION DETAILS

Located in beautiful Downtown Lake Mary on W Lake Mary Blvd with an average traffic count of 27,500 CPD. Within walking distance of Central Park, multiple shops and eateries, and only a 15-min walk to/from the SunRail Station. Nearby Seminole State College's main campus and Lake Mary Centre. Less than 3 miles from I-4, US 17-92, and the 417.