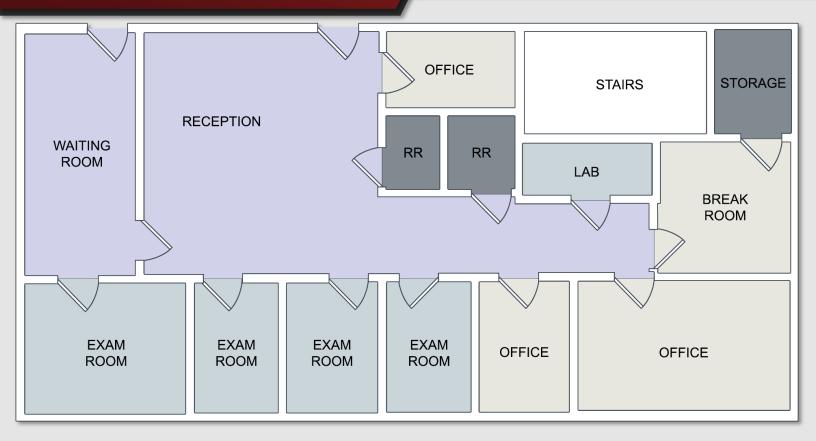

### PROPERTY DETAILS

- ±2,029 SF Medical Office
- Located on the first floor of a ±35,000 SF Office Condominium
- Ample Parking
- Includes exam rooms, lab, offices, waiting room, and reception area

| 2020 DEMOGRAPHICS | 1-MILE    | 3-MILE   | 5-MILE   |
|-------------------|-----------|----------|----------|
| Population        | 5,353     | 65,672   | 169,039  |
| Average HH Income | \$117,689 | \$89,518 | \$92,389 |
| Median HH Income  | \$84,616  | \$70,285 | \$67,341 |

### SUITE DETAILS

- ±2,029 SF Medical Office located next to the main entrance on the 1st floor
- Spacious waiting room
- · Reception area with sliding glass window and separate exit for patient privacy
- 4 Exam rooms with sink and upper/lower cabinetry
- · Lab with recessed pass-through cabinet to patient restroom
- 2 Private restrooms
- 3 Offices