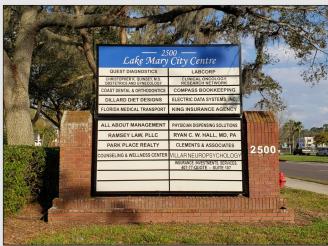

## Lake Mary Medical Office 2500 W Lake Mary Blvd. STE #109, Lake Mary, FL 32746

### LOCATION DETAILS

Located in beautiful Downtown Lake Mary on W Lake Mary Blvd with an average traffic count of 27,500 CPD. Within walking distance of Central Park, multiple shops and eateries, and only a 15-min walk to/from the SunRail Station. Nearby Seminole State College's main campus and Lake Mary Centre. Less than 3 miles from I-4, US 17-92, and the 417.