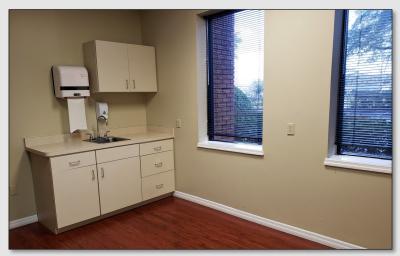

### SUITE DETAILS

- ±2,029 SF Medical Office located next to the main entrance on the 1st floor
- Spacious waiting room
- · Reception area with sliding glass window and separate exit for patient privacy
- 4 Exam rooms with sink and upper/lower cabinetry
- · Lab with recessed pass-through cabinet to patient restroom
- 2 Private restrooms
- 3 Offices