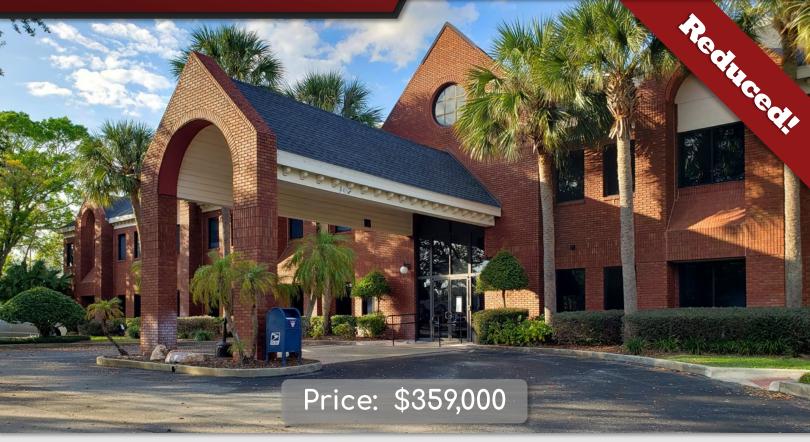

## Lake Mary Medical Office 2500 W Lake Mary Blvd. STE #109, Lake Mary, FL 32746

### PROPERTY DETAILS

- ±2,029 SF Medical Office
- Located on the first floor of a ±35,000 SF Office Condominium
- Ample Parking
- Includes exam rooms, lab, offices, waiting room, and reception area

| 2020 DEMOGRAPHICS | 1-MILE    | 3-MILE   | 5-MILE   |
|-------------------|-----------|----------|----------|
| Population        | 5,353     | 65,672   | 169,039  |
| Average HH Income | \$117,689 | \$89,518 | \$92,389 |
| Median HH Income  | \$84,616  | \$70,285 | \$67,341 |