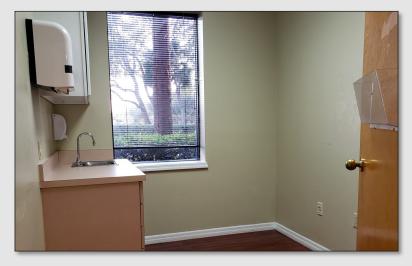

### SUITE DETAILS

- ±2,029 SF Medical Office located next to the main entrance on the 1st floor
- Spacious waiting room
- · Reception area with sliding glass window and separate exit for patient privacy
- 4 Exam rooms with sink and upper/lower cabinetry
- · Lab with recessed pass-through cabinet to patient restroom
- 2 Private restrooms
- 3 Offices