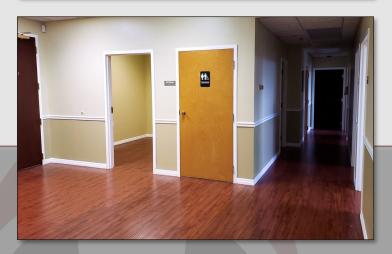

### SUITE DETAILS

- ±2,029 SF Medical Office located next to the main entrance on the 1st floor
- Spacious waiting room
- · Reception area with sliding glass window and separate exit for patient privacy
- 4 Exam rooms with sink and upper/lower cabinetry
- · Lab with recessed pass-through cabinet to patient restroom
- 2 Private restrooms
- 3 Offices