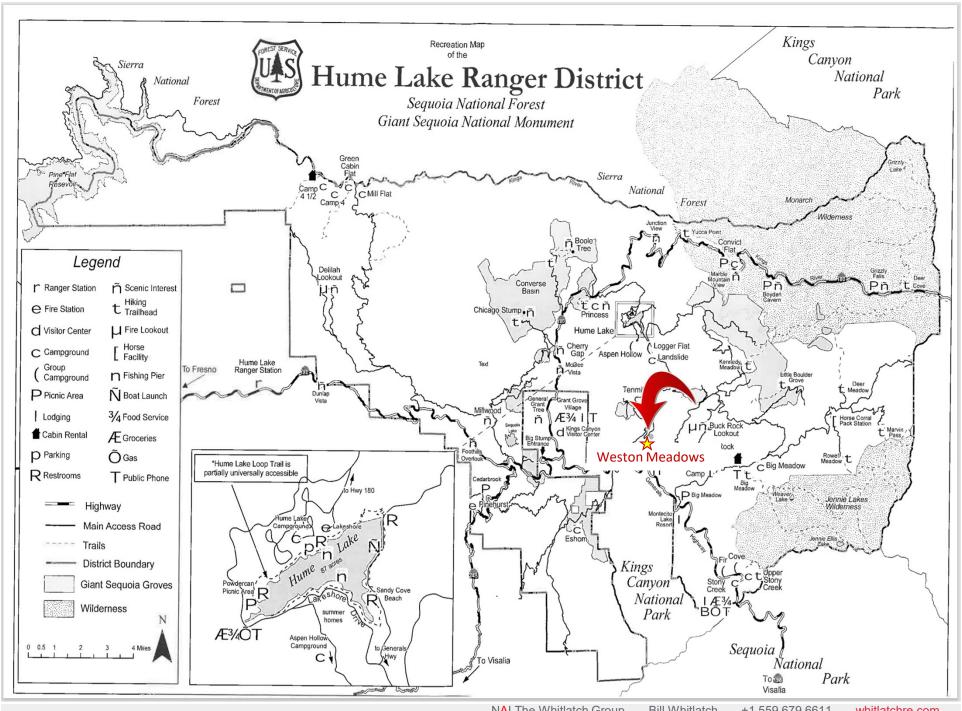

After the first snow, winter access is possible by snowmobile located at Quail Flat on Generals Highway. Superb recreation area for cross-country skiing, horse back riding, fly fishing for trout.

These parcels are zoned A1 Agricultural as per Tulare County Zoning.

300 plus acres with stunning scenery and waterfalls And stream.

Fenced & gated contiguous parcels with entry access from Hume Lake Road.

Bill Whitlatch, GRI, RE Masters ™, CCIM Broker, DRE Lic. #00874715 559-679-6611 • bill@whitlatch.net