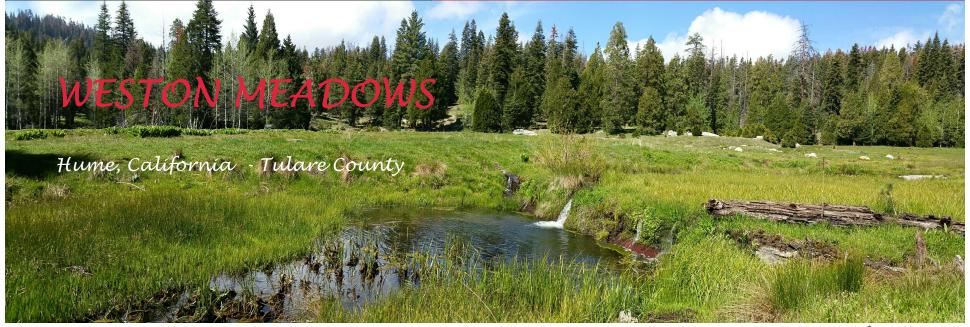

## 300 + Acres in National Park

Located in the heart of Kings and Sequoia National Parks.

The terrain is steep to gently sloping with a beautiful meadow and stream flowing through the property at an elevation of 7,000 feet.

## Weston Meadows

Hume, California Tulare County

NO WARRANTY OR REPRESENTATION, EXPRESS OR IMPLIED, IS MADE AS TO THE ACCURACY OF THE INFORMATION CONTAINED HEREIN, AND THE SAME IS SUBMITTED SUBJECT TO ERRORS, OMISSIONS, CHANGE OF PRICE, RENTAL OR OTHER CONDITIONS, PRIOR SALE, LEASE OR FINANCING, OR WITHDRAWAL WITHOUT NOTICE, AND OF ANY SPECIAL LISTING CONDITIONS IMPOSED BY OUR PRINCIPALS NO WARRANTIES OR REPRESENTATIONS ARE MADE AS TO THE CONDITION OF THE PROPERTY OR ANY HAZARDS CONTAINED THEREIN ARE ANY TO BE IMPLIED.