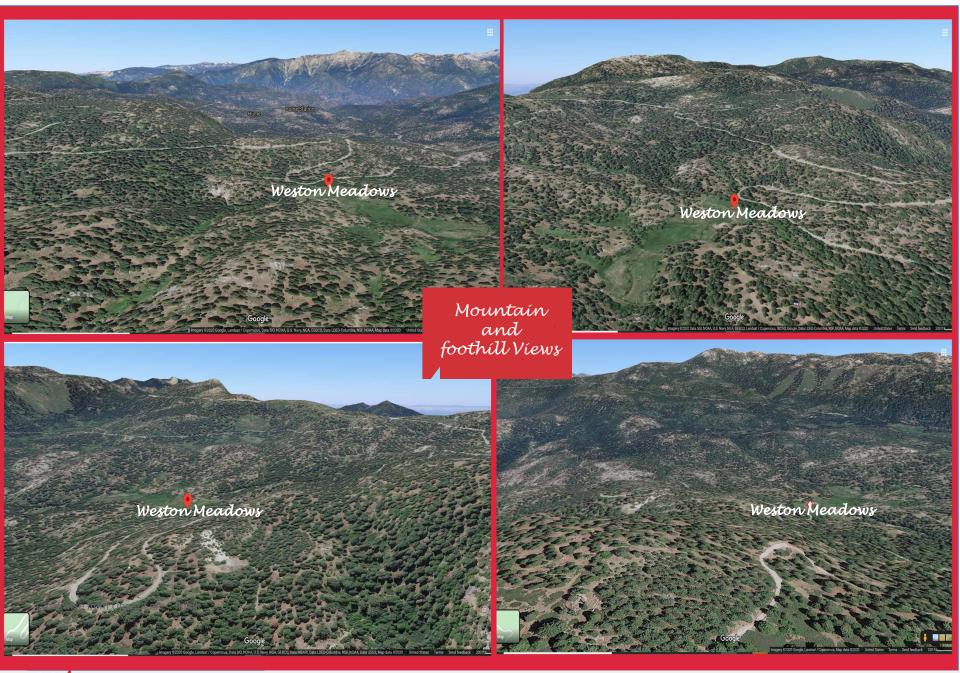

## 300 + Acres in National Park

Located in the heart of Kings and Sequoia National Parks.

The terrain is steep to gently sloping with a beautiful meadow and stream flowing through the property at an elevation of 7,000 feet.

## Property Features:

- Located between Sequoia & Kings Canyon National Parks.
- Where adventure awaits minutes away from various activities: Day hiking, Back packing, Watching wildlife, Rock climbing, Horseback riding, Crystal Cave, Dark Sky Festival, and more.