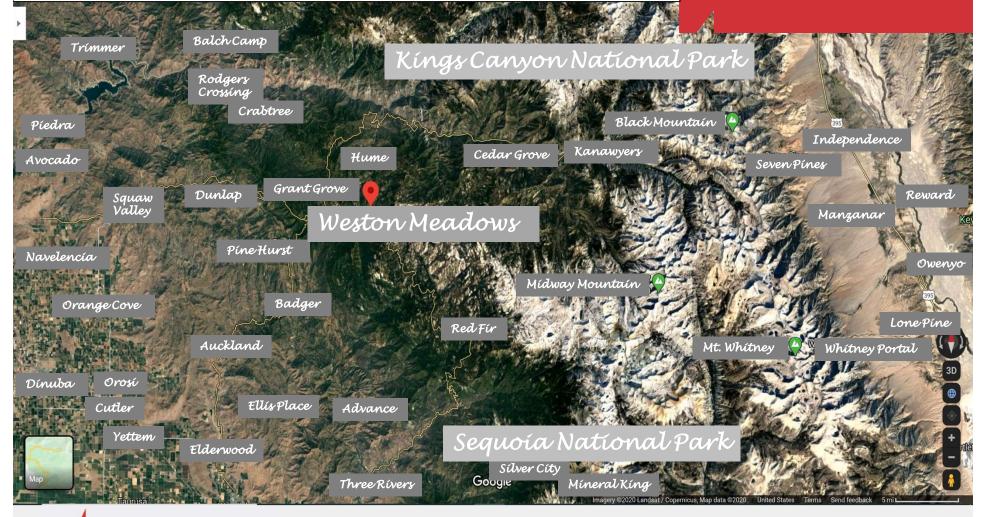

More information at: whitlatchre.com

King Canyon National Park 3 Miles

Sequoía Natíonal Park 11.6 Míles Hume Lake 9.2 Míles

Yosemite National

Shaver Lake

Park

Mono Hot Springs

Squaw Valley

Weston Meadows

86.5 Míles

119 Míles 126 Míles

28.4 Míles

| Regional Cities | Dístance            |
|-----------------|---------------------|
|                 | from Weston Meadows |
| Modesto         | 161.0 Míles         |
| Merced          | 122.0 Míles         |
| Madera          | 89.1 Míles          |
| Redding         | 397.0 Míles         |
| San Francisco   | 253.0 Míles         |
| Sacramento      | 237.0 Míles         |
| San Luis Obispo | 204.0 Míles         |
| Southern CA     | 255.0 Míles         |
| Seattle, WA     | 988.0 Míles         |
| Portland, OR    | 814.0 Míles         |

| Central San Juaquín Valley | Dístance          |
|----------------------------|-------------------|
| fr                         | om Weston Meadows |
| Pinehurst                  | 15.2 Míles        |
| Woodlake                   | 43.3 Míles        |

Three Rivers 49.8 Míles **Exeter** 50.7 Míles Visalia 60.6 Míles Fresno 60.7 Míles

Bakersfield 138.0 Míles

Airport

Fresno Yosemite

International Airport 56.8 Míles