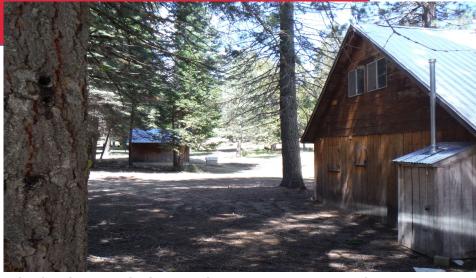

## Serene Meadows

Weston Meadow has four furnished cabins including utilities; propane gas, electric, water, and septic systems. After the first snow, winter access is possible by snowmobile located at Quail Flat on Generals Highway. A recreation area for cross-country skiing, horse back riding, and fly fishing for trout.

## Property Features:

- Located between Sequoia & Kings Canyon National Parks.
- Where adventure awaits minutes away from various activities: Day hiking, Back packing, Watching wildlife, Rock climbing, Horseback riding, Crystal Cave, Dark Sky Festival, and more.