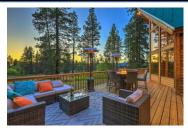

## Serene Meadows

Weston Meadow has four furnished cabins including utilities; propane gas, electric, water, and septic systems. After the first snow, winter access is possible by snowmobile located at Quail Flat on Generals Highway. A recreation area for cross-country skiing, horse back riding, and fly fishing for trout.

## Property Features:

- Located between Sequoia & Kings Canyon National Parks.
- Where adventure awaits minutes away from various activities: Day hiking, Back packing, Watching wildlife, Rock climbing, Horseback riding, Crystal Cave, Dark Sky Festival, and more.