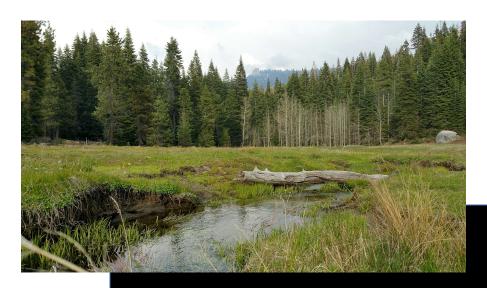

## 300 + Acres in National Park

Located in the heart of Kings and Sequoia National Parks.

The terrain is steep to gently sloping with a beautiful meadow and stream flowing through the property at an elevation of 7,000 feet.

300 plus acres with stunning scenery and waterfalls And stream.

Fenced & gated contiguous parcels with entry access from Hume Lake Road.

Bill Whitlatch, GRI, RE Masters ™, CCIM Broker, DRE Lic. #00874715 559-679-6611 • bill@whitlatch.net