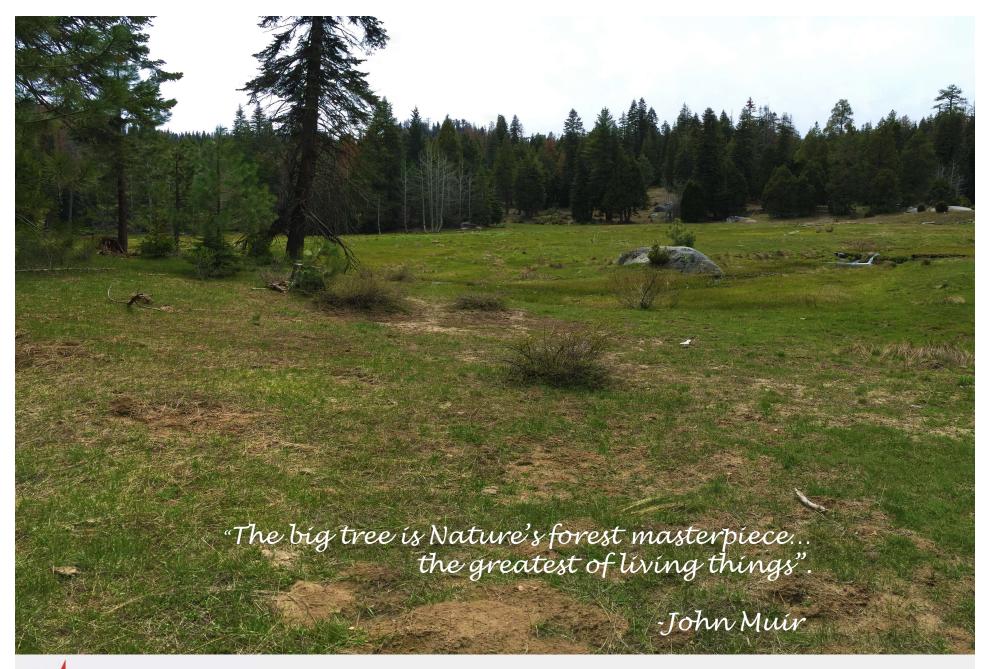

## 300 + Acres in National Park

Located in the heart of Kings and Sequoia National Parks.

The terrain is steep to gently sloping with a beautiful meadow and stream flowing through the property at an elevation of 7,000 feet.

After the first snow, winter access is possible by snowmobile located at Quail Flat on Generals Highway. Superb recreation area for cross-country skiing, horse back riding, fly fishing for trout.

These parcels are zoned A1 Agricultural as per Tulare County Zoning.

300 plus acres with stunning scenery and waterfalls And stream.

Fenced & gated contiguous parcels with entry access from Hume Lake Road.

Bill Whitlatch, GRI, RE Masters ™, CCIM Broker, DRE Lic. #00874715 559-679-6611 • bill@whitlatch.net