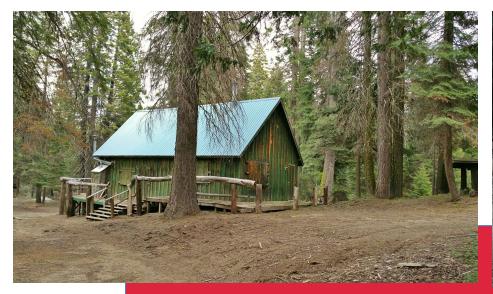

## Serene Meadows

Weston Meadow has four furnished cabins including utilities; propane gas, electric, water, and septic systems. After the first snow, winter access is possible by snowmobile located at Quail Flat on Generals Highway. A recreation area for cross-country skiing, horse back riding, and fly fishing for trout.