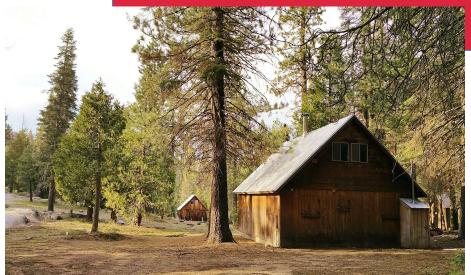

## Serene Meadows

Weston Meadow has four furnished cabins including utilities; propane gas, electric, water, and septic systems. After the first snow, winter access is possible by snowmobile located at Quail Flat on Generals Highway. A recreation area for cross-country skiing, horse back riding, and fly fishing for trout.

## Property Features:

- Located between Sequoia & Kings Canyon National Parks.
- Where adventure awaits minutes away from various activities: Day hiking, Back packing, Watching wildlife, Rock climbing, Horseback riding, Crystal Cave, Dark Sky Festival, and more.