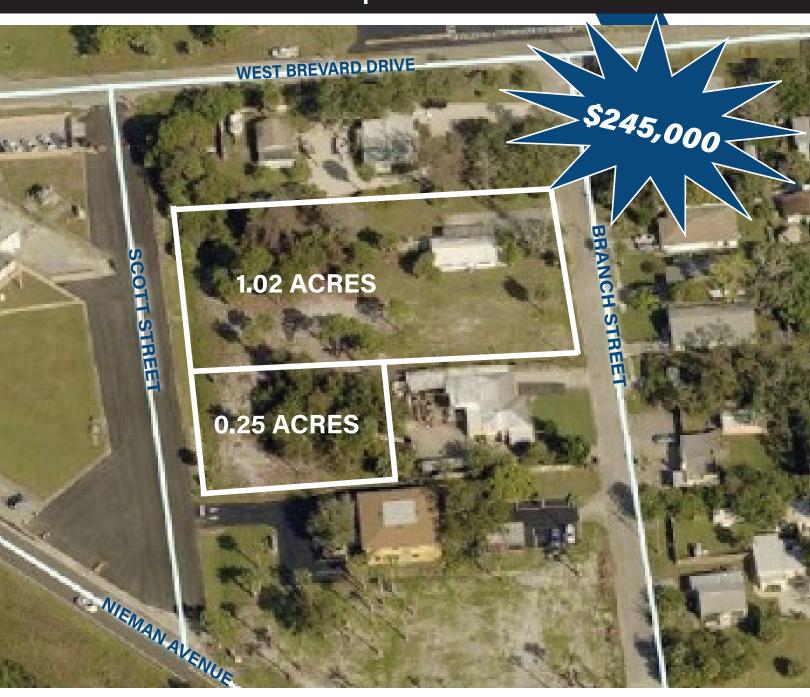

#### 101 Scott Street | Melbourne, FL 32901

- Sale Includes 2 Adjacent Parcels
- Total of 1,27 Acres
- ➤ C-1A Zoning
- Develop as Vacant Commercial/Professional Land
- Permitted Uses: Multi/Single Family Residential, Office/Professional
- Future Land Use is Mixed-Use for Both
- Excellent Central Melbourne Location

### Map