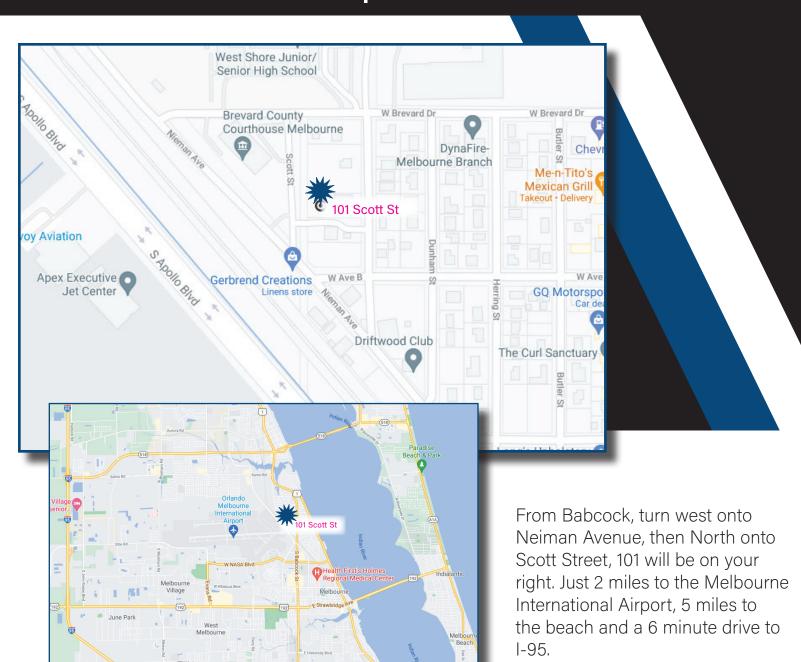

t to the possibility of errors, omissions, change of price, rental or other conditions, prior sale, lease or financing, or withdrawal without notice. We include projections, opinions, assumptions or estimates for example only, and they may not represent current or future performance of the property. You and your tax and legal advisors should conduct your own investigation of the property and transaction.

## Features



#### 101 Scott Street | Melbourne, FL 32901



- Sale Includes 2 Adjacent Parcels
- Total of 1,27 Acres
- ➤ C-1A Zoning
- Develop as Vacant Commercial/Professional Land
- Permitted Uses: Multi/Single Family Residential, Office/Professional
- Future Land Use is Mixed-Use for Both
- Excellent Central Melbourne Location

### Map



#### 101 Scott Street | Melbourne, FL 32901