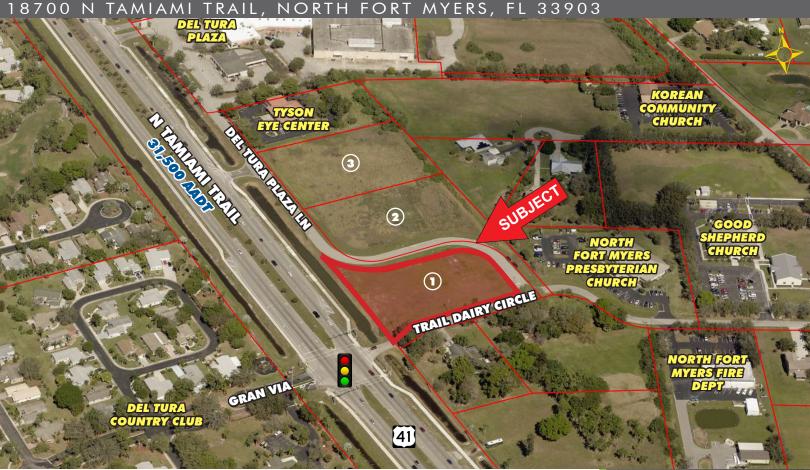

# US 41 HARD CORNER SIGNALIZED INTERSECTION

### PRICE: \$225,000 @ \$2.66 PSF

**SIZE:** 1.94± Acres (345' frontage on US 41 x 296' on Trail Dairy Circle per Survey)

- **LOCATION:** Located at the NE corner of US 41 and Trail Dairy Circle, <sup>3</sup>/<sub>4</sub> miles north of Del Prado Boulevard N
- **ZONING:** CPD Commercial Planned Development (Lee County) Trail Dairy Plaza CPD of 1988 with amendment in 1991 & North Fort Myers Commercial Corridor Overlay
- F.L.U.: Suburban Located in North Fort Myers Commercial Corridor
- UTILITIES: Available
- **RE TAXES:** \$2,544.69 (2020)

### PARCEL ID: 16-43-24-05-00000.0010 1.94± ACRE HARD CORNER—

Great opportunity to acquire a prominent and high visibility location with a Tamiami Trail address, at the signalized intersection of US 41 and Trail Dairy Circle across from 550-acre, 1,343 unit Del Tura Country Club. The CPD allows variety of commercial uses including but not limited to Retail, Pharmacy, Medical, Office and Self-Service Station. Adjacent lots 2 & 3 may be available.