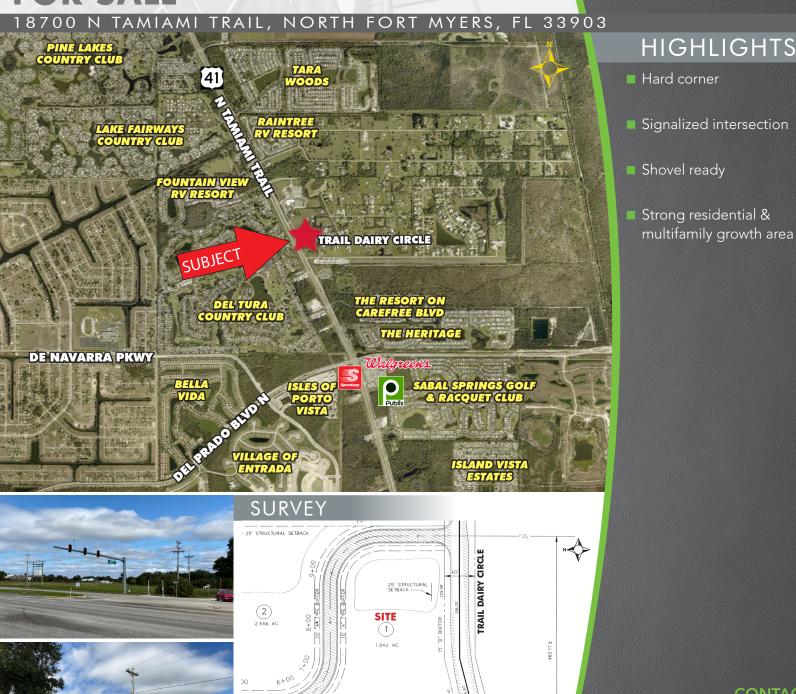

### PRICE: \$225,000 @ \$2.66 PSF

**SIZE:** 1.94± Acres (345' frontage on US 41 x 296' on Trail Dairy Circle per Survey)

- **LOCATION:** Located at the NE corner of US 41 and Trail Dairy Circle, <sup>3</sup>/<sub>4</sub> miles north of Del Prado Boulevard N
- **ZONING:** CPD Commercial Planned Development (Lee County) Trail Dairy Plaza CPD of 1988 with amendment in 1991 & North Fort Myers Commercial Corridor Overlay
- F.L.U.: Suburban Located in North Fort Myers Commercial Corridor
- UTILITIES: Available
- **RE TAXES:** \$2,544.69 (2020)

### PARCEL ID: 16-43-24-05-00000.0010 1.94± ACRE HARD CORNER—

Great opportunity to acquire a prominent and high visibility location with a Tamiami Trail address, at the signalized intersection of US 41 and Trail Dairy Circle across from 550-acre, 1,343 unit Del Tura Country Club. The CPD allows variety of commercial uses including but not limited to Retail, Pharmacy, Medical, Office and Self-Service Station. Adjacent lots 2 & 3 may be available.

## CONTACT

FRED KERMANI, CCIM, AIA Partner 239.659.4960 fred.kermani@creconsultants.com www.creconsultants.com/FredKermani

2020 DEMOGRAPHICS **1 MILE 3 MILES 5 MILES** EST. POPULATION 4,116 25.888 60.802 EST. HOUSEHOLDS 2,200 12,325 26,364 EST. MEDIAN HOUSEHOLD INCOME \$46,451 \$46,076 \$43,408 29,000 AADT (US 41, N of Del Prado Blvd) TRAFFIC COUNT (2020)