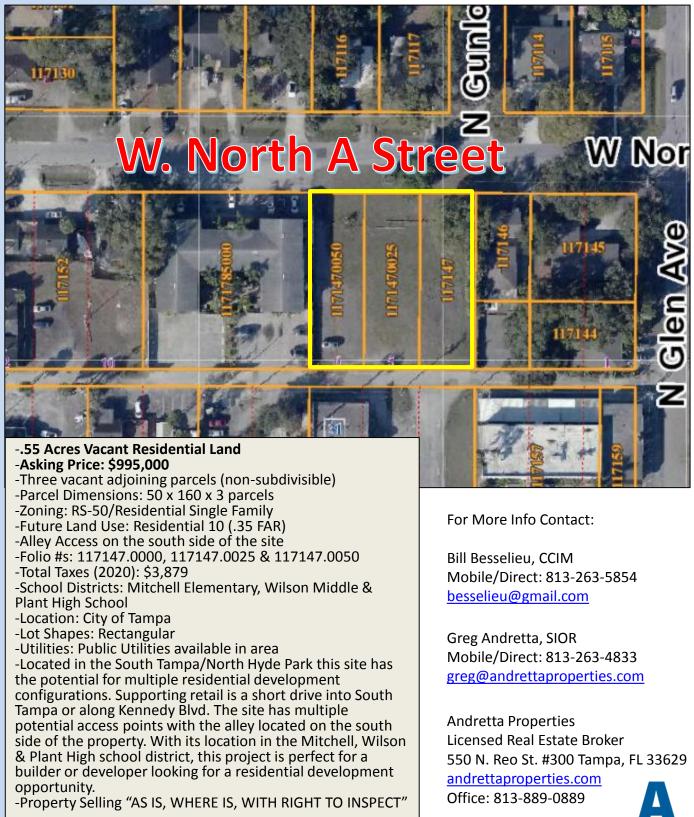

## 1/2 Acre South Tampa Land for Sale 3408 W North A Street + 2 adjoining parcels, Tampa, FL 33609