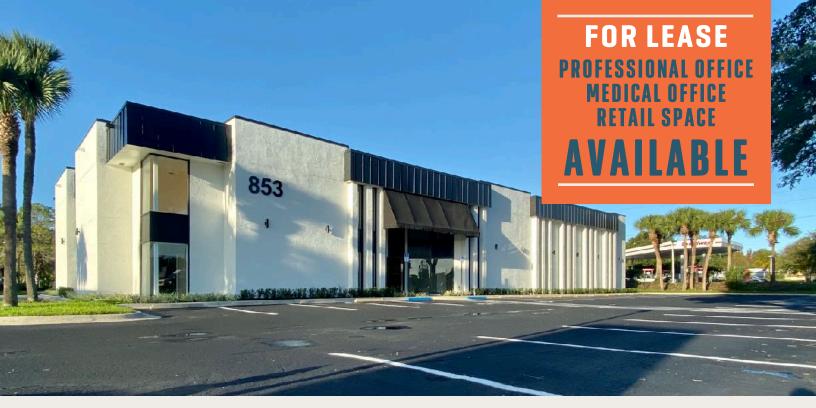

## 853 STATE ROAD 436, CASSELBERRY, FL 32707

Beautifully renovated twostory building with suites that are perfect for professional offices, medical offices, or retail.

Multiple suites available ranging from 429-3735 SF which can be split or combined depending on unit location up to 4,216 SF.

Ample parking (3.5/1000 SF)

**Zoning: CG** 

KAVEH ALBEKORD 407.821.7821 kaveh@albekord.com