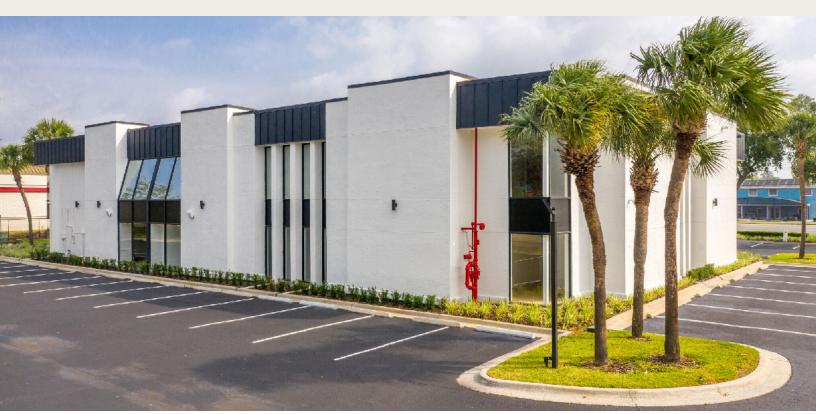

## 853 STATE ROAD 436, CASSELBERRY, FL 32707

Beautifully renovated twostory building with suites that are perfect for professional offices, medical offices, or retail.

Multiple suites available ranging from 429-3735 SF which can be split or combined depending on unit location up to 4,216 SF.

Ample parking (3.5/1000 SF)

**Zoning: CG** 







KAVEH ALBEKORD 407.821.7821 kaveh@albekord.com

## 853 STATE ROAD 436, CASSELBERRY, FL 32707











Welcoming common area with new porcelain tile throughout

Common area conference room

Newly renovated bathrooms on each floor

Remodeled elevator

Electronic key card allows for 24 access to tenants

New flooring of tenant's choice provided



KAVEH ALBEKORD 407.821.7821 kaveh@albekord.com

## 853 STATE ROAD 436, CASSELBERRY, FL 32707



## **DEMOGRAPHICS** (10 MIN DRIVE TIME)

• Population: 127,549

• Median Age: 41.1

• Average Household Size: 2.37

Median Household Income: \$57,684

• Total Businesses: 6,758

• Total Employees: 54,406

- Located nearby the City of Casselberry offices and less than a 10 minute drive from Maitland City Centre, Full Sail University, AdventHealth - Altamonte Springs, and AdventHealth - Winter Park.
- Easy access to US Hwy 17-92, Interstate 4, SR