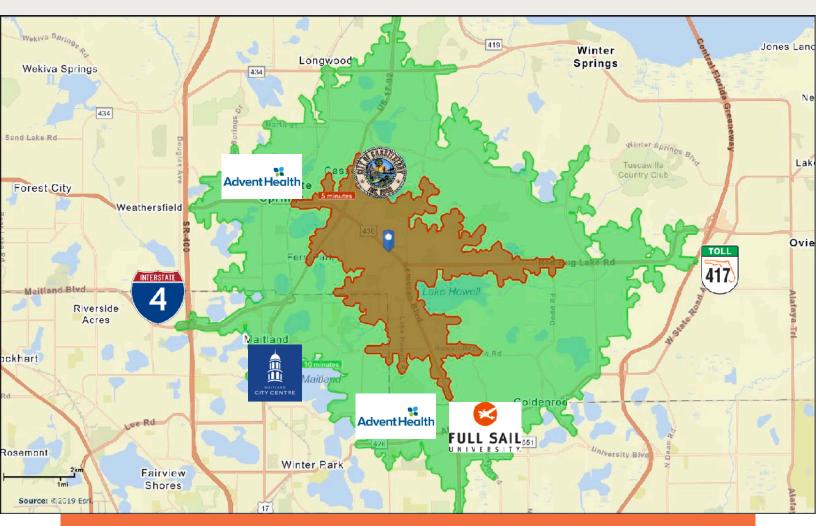

## **DEMOGRAPHICS** (10 MIN DRIVE TIME)

• Population: 127,549

• Median Age: 41.1

• Average Household Size: 2.37

Median Household Income: \$57,684

• Total Businesses: 6,758

• Total Employees: 54,406

- Located nearby the City of Casselberry offices and less than a 10 minute drive from Maitland City Centre, Full Sail University, AdventHealth - Altamonte Springs, and AdventHealth - Winter Park.
- Easy access to US Hwy 17-92, Interstate 4, SR 417, SR 436 (Semoran), and Red Bug Lake Rd.
- Excellent frontage on Semoran Blvd. with a traffic count of 64,000/day (2012)