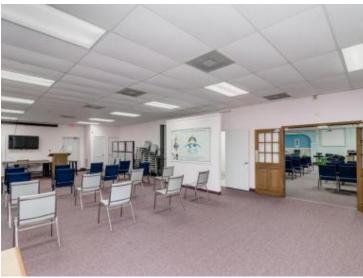

#### **OVERVIEW:**

4,100 SF Commercial Building For Sale. Great location with expediential growth taking place on busy Dundee Road. Access on Dundee Rd. allows for right and left turns in and out of the site. Property has 100 feet of frontage on Dundee Rd. with 16,900 AADT Traffic Counts. Improvements to widen Dundee Rd. are currently under construction and are expected to increase future traffic counts. Property is currently being used for assembly and has been well maintained. Surrounded by Retail, Office, Industrial and Other Commercial Properties. The BPC-2 district permits light manufacturing, fabrication, assembly, distribution and wholesaling activities, and some retail uses to support the businesses and activities within the Business Park Center. Located near Winter Haven, Dundee and Hwy 27 and less than 30 minutes from I-4.

# **PROPERTY HIGHLIGHTS:**

- · 4,100 SF Under AC
- · 100' Frontage on Dundee Rd.
- · 16,900 AADT on Dundee Rd.
- · Right and Left In and Out of the Site
- · Dundee Road Widening Under Construction
- · BPC-2 zoning Commercial and Industrial Uses Allowed
- · Private Parking on Site.