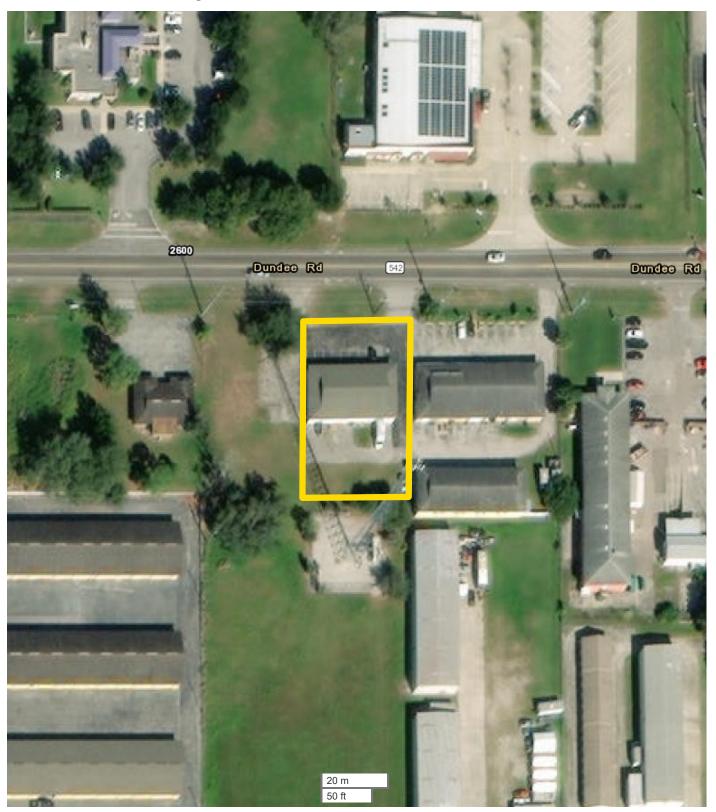

PARCEL #/ID: 262826000000012220

**TAXES:** (Call Agent for Details)

**ADDRESS:** 

3150 Dundee Rd.

Winter Haven, FL 33884

## LOCATION:

From US Hwy 27 and State Rd. 542 (Dundee Rd) proceed west on Dundee Rd. approximately 3 miles to property on Left side of the road.

All boundary lines noted in pictures, aerials or maps should be considered estimates and not relied on as legal documents or descriptions.

ERIN CARDEN, CCIM Land Professional, Winter Haven, FL Office Cell: 863-604-0564 Office: 863-293-5600