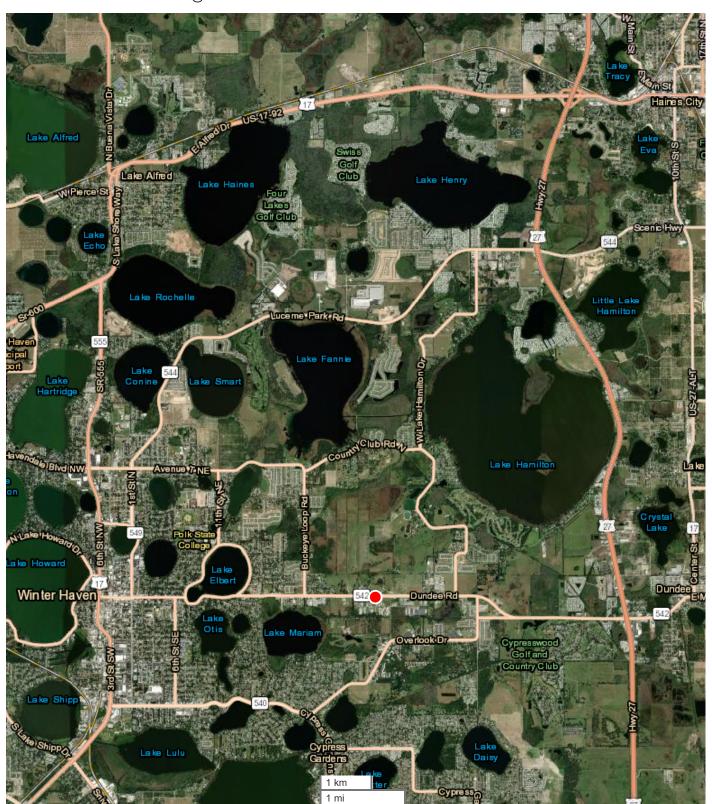

## LOCATION:

From US Hwy 27 and State Rd. 542 (Dundee Rd) proceed west on Dundee Rd. approximately 3 miles to property on Left side of the road.

Fax: 834-331-1610 Ecarden@NationalLand.com

All boundary lines noted in pictures, aerials or maps should be considered estimates and not relied on as legal documents or descriptions.

ERIN CARDEN, CCIM Land Professional, Winter Haven, FL Office Cell: 863-604-0564