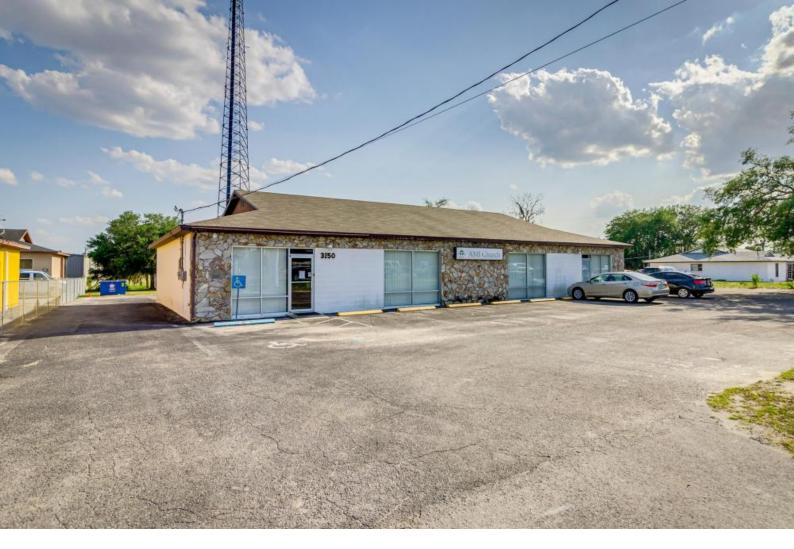

#### **OVERVIEW:**

4,100 SF Commercial Building For Sale. Great location with expediential growth taking place on busy Dundee Road. Access on Dundee Rd. allows for right and left turns in and out of the site. Property has 100 feet of frontage on Dundee Rd. with 16,900 AADT Traffic Counts. Improvements to widen Dundee Rd. are currently under construction and are expected to increase future traffic counts. Property is currently being used for assembly and has been well maintained. Surrounded by Retail, Office, Industrial and Other Commercial Properties. The BPC-2 district permits light manufacturing, fabrication, assembly, distribution and wholesaling activities, and some retail uses to support the businesses and activities within the Business Park Center. Located near Winter Haven, Dundee and Hwy 27 and less than 30 minutes from I-4.

# **PROPERTY HIGHLIGHTS:**

- · 4,100 SF Under AC
- · 100' Frontage on Dundee Rd.
- · 16,900 AADT on Dundee Rd.
- · Right and Left In and Out of the Site
- · Dundee Road Widening Under Construction
- · BPC-2 zoning Commercial and Industrial Uses Allowed
- · Private Parking on Site.