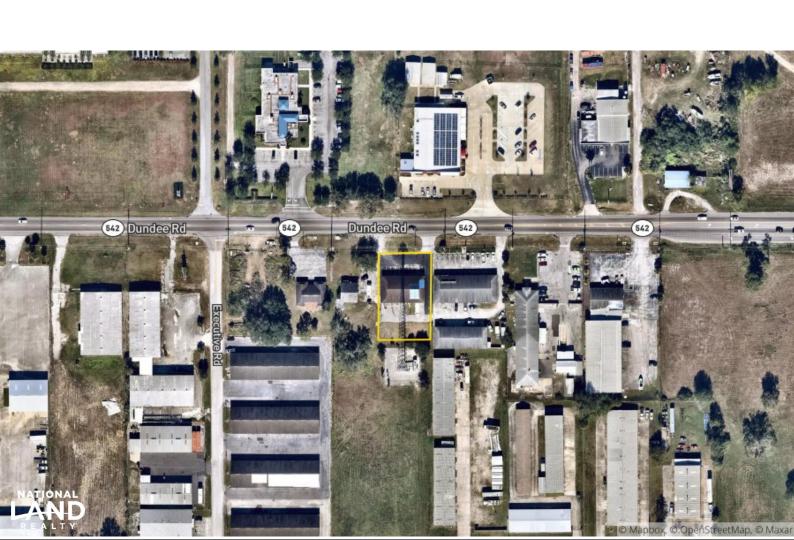

PARCEL #/ID: 262826000000012220

**TAXES:** (Call Agent for Details)

**ADDRESS:** 

3150 Dundee Rd.

Winter Haven, FL 33884

## LOCATION:

From US Hwy 27 and State Rd. 542 (Dundee Rd) proceed west on Dundee Rd. approximately 3 miles to property on Left side of the road.

All boundary lines noted in pictures, aerials or maps should be considered estimates and not relied on as legal documents or descriptions.

ERIN CARDEN, CCIM Land Professional, Winter Haven, FL Office Cell: 863-604-0564 Office: 863-293-5600