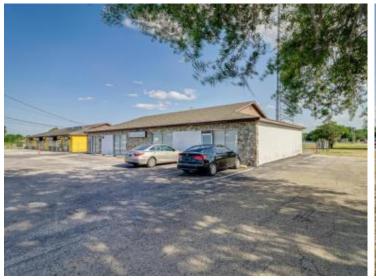

4,100 SF COMMERCIAL BLDG. ON DUNDEE RD. <1 Acre Polk County, FL \$640,000

**NEW LISTING** 

National Land Realty 141 5th Street NW Suite 202 Winter Haven, FL 33881 www.NationalLand.com

Erin Carden, CCIM
Office: 863.293.5600
Cell: 863.604.0564
Fax: 834.331.1610
Ecarden@NationalLand.com

#### **OVERVIEW:**

4,100 SF Commercial Building For Sale. Great location with expediential growth taking place on busy Dundee Road. Access on Dundee Rd. allows for right and left turns in and out of the site. Property has 100 feet of frontage on Dundee Rd. with 16,900 AADT Traffic Counts. Improvements to widen Dundee Rd. are currently under construction and are expected to increase future traffic counts. Property is currently being used for assembly and has been well maintained. Surrounded by Retail, Office, Industrial and Other Commercial Properties. The BPC-2 district permits light manufacturing, fabrication, assembly, distribution and wholesaling activities, and some retail uses to support the businesses and activities within the Business Park Center. Located near Winter Haven, Dundee and Hwy 27 and less than 30 minutes from I-4.

# **PROPERTY HIGHLIGHTS:**

- · 4,100 SF Under AC
- · 100' Frontage on Dundee Rd.
- · 16,900 AADT on Dundee Rd.
- · Right and Left In and Out of the Site
- · Dundee Road Widening Under Construction
- · BPC-2 zoning Commercial and Industrial Uses Allowed
- · Private Parking on Site.