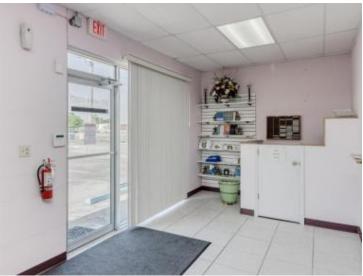

#### **OVERVIEW:**

4,100 SF Commercial Building For Sale. Great location with expediential growth taking place on busy Dundee Road. Access on Dundee Rd. allows for right and left turns in and out of the site. Property has 100 feet of frontage on Dundee Rd. with 16,900 AADT Traffic Counts. Improvements to widen Dundee Rd. are currently under construction and are expected to increase future traffic counts. Property is currently being used for assembly and has been well maintained. Surrounded by Retail, Office, Industrial and Other Commercial Properties. The BPC-2 district permits light manufacturing, fabrication, assembly, distribution and wholesaling activities, and some retail uses to support the businesses and activities within the Business Park Center. Located near Winter Haven, Dundee and Hwy 27 and less than 30 minutes from I-4.

# **PROPERTY HIGHLIGHTS:**

- · 4,100 SF Under AC
- · 100' Frontage on Dundee Rd.
- · 16,900 AADT on Dundee Rd.
- · Right and Left In and Out of the Site
- · Dundee Road Widening Under Construction
- · BPC-2 zoning Commercial and Industrial Uses Allowed
- · Private Parking on Site.