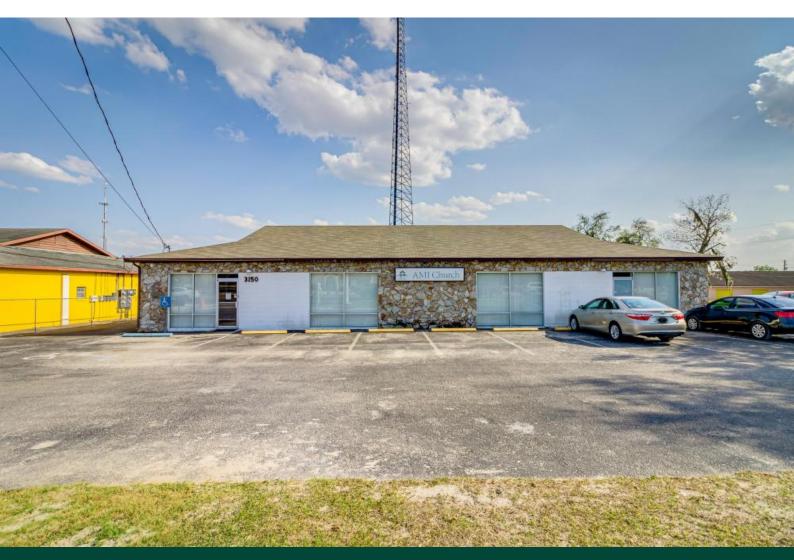

4,100 SF COMMERCIAL BLDG. ON DUNDEE RD. <1 Acre Polk County, FL \$640,000

**NEW LISTING** 

National Land Realty 141 5th Street NW Suite 202 Winter Haven, FL 33881 www.NationalLand.com

Erin Carden, CCIM
Office: 863.293.5600
Cell: 863.604.0564
Fax: 834.331.1610
Ecarden@NationalLand.com

#### **OVERVIEW:**

4,100 SF Commercial Building For Sale. Great location with expediential growth taking place on busy Dundee Road. Access on Dundee Rd. allows for right and left turns in and out of the site. Property has 100 feet of frontage on Dundee Rd. with 16,900 AADT Traffic Counts. Improvements to widen Dundee Rd. are currently under construction and are expected to increase future traffic counts. Property is currently being used for assembly and has been well maintained. Surrounded by Retail, Office, Industrial and Other Commercial Properties. The BPC-2 district permits light manufacturing, fabrication, assembly, distribution and wholesaling activities, and some retail uses to support the businesses and activities within the Business Park Center. Located near Winter Haven, Dundee and Hwy 27 and less than 30 minutes from I-4.

# **PROPERTY HIGHLIGHTS:**

- · 4,100 SF Under AC
- · 100' Frontage on Dundee Rd.
- · 16,900 AADT on Dundee Rd.
- · Right and Left In and Out of the Site
- · Dundee Road Widening Under Construction
- · BPC-2 zoning Commercial and Industrial Uses Allowed
- · Private Parking on Site.