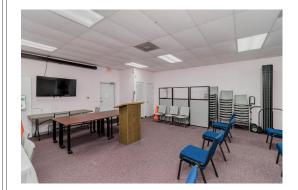

#### **OVERVIEW:**

4,100 SF Commercial Building For Sale. Great location with expediential growth taking place on busy Dundee Road. Access on Dundee Rd. allows for right and left turns in and out of the site. Property has 100 feet of frontage on Dundee Rd. with 16,900 AADT Traffic Counts. Improvements to widen Dundee Rd. are currently under construction and are expected to increase future traffic counts. Property is currently being used for assembly and has been well maintained. Surrounded by Retail, Office, Industrial and Other Commercial Properties. The BPC-2 district permits light manufacturing, fabrication, assembly, distribution and wholesaling activities, and some retail uses to support the businesses and activities within the Business Park Center. Located near Winter Haven, Dundee and Hwy 27 and less than 30 minutes from I-4.