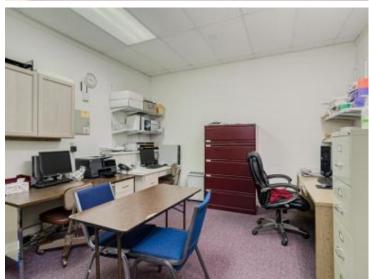

#### **OVERVIEW:**

4,100 SF Commercial Building For Sale. Great location with expediential growth taking place on busy Dundee Road. Access on Dundee Rd. allows for right and left turns in and out of the site. Property has 100 feet of frontage on Dundee Rd. with 16,900 AADT Traffic Counts. Improvements to widen Dundee Rd. are currently under construction and are expected to increase future traffic counts. Property is currently being used for assembly and has been well maintained. Surrounded by Retail, Office, Industrial and Other Commercial Properties. The BPC-2 district permits light manufacturing, fabrication, assembly, distribution and wholesaling activities, and some retail uses to support the businesses and activities within the Business Park Center. Located near Winter Haven, Dundee and Hwy 27 and less than 30 minutes from I-4.

# **PROPERTY HIGHLIGHTS:**

- · 4,100 SF Under AC
- · 100' Frontage on Dundee Rd.
- · 16,900 AADT on Dundee Rd.
- · Right and Left In and Out of the Site
- · Dundee Road Widening Under Construction
- · BPC-2 zoning Commercial and Industrial Uses Allowed
- · Private Parking on Site.