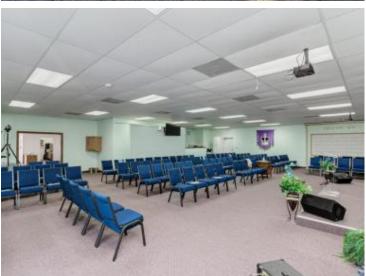

#### **OVERVIEW:**

4,100 SF Commercial Building For Sale. Great location with expediential growth taking place on busy Dundee Road. Access on Dundee Rd. allows for right and left turns in and out of the site. Property has 100 feet of frontage on Dundee Rd. with 16,900 AADT Traffic Counts. Improvements to widen Dundee Rd. are currently under construction and are expected to increase future traffic counts. Property is currently being used for assembly and has been well maintained. Surrounded by Retail, Office, Industrial and Other Commercial Properties. The BPC-2 district permits light manufacturing, fabrication, assembly, distribution and wholesaling activities, and some retail uses to support the businesses and activities within the Business Park Center. Located near Winter Haven, Dundee and Hwy 27 and less than 30 minutes from I-4.