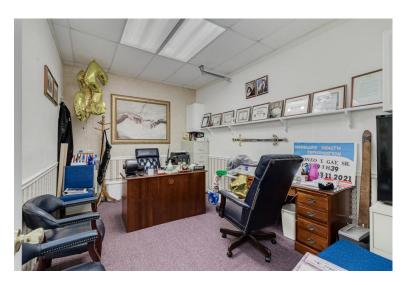

#### **OVERVIEW:**

4,100 SF Commercial Building For Sale. Great location with expediential growth taking place on busy Dundee Road. Access on Dundee Rd. allows for right and left turns in and out of the site. Property has 100 feet of frontage on Dundee Rd. with 16,900 AADT Traffic Counts. Improvements to widen Dundee Rd. are currently under construction and are expected to increase future traffic counts. Property is currently being used for assembly and has been well maintained. Surrounded by Retail, Office, Industrial and Other Commercial Properties. The BPC-2 district permits light manufacturing, fabrication, assembly, distribution and wholesaling activities, and some retail uses to support the businesses and activities within the Business Park Center. Located near Winter Haven, Dundee and Hwy 27 and less than 30 minutes from I-4.

# **PROPERTY HIGHLIGHTS:**

- · 4,100 SF Under AC
- · 100' Frontage on Dundee Rd.
- · 16,900 AADT on Dundee Rd.
- · Right and Left In and Out of the Site
- · Dundee Road Widening Under Construction
- · BPC-2 zoning Commercial and Industrial Uses Allowed
- · Private Parking on Site.