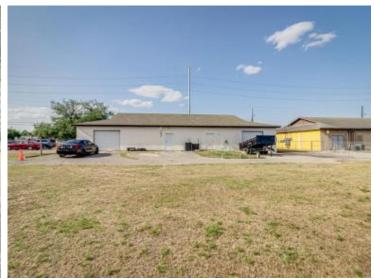

#### **OVERVIEW:**

4,100 SF Commercial Building For Sale. Great location with expediential growth taking place on busy Dundee Road. Access on Dundee Rd. allows for right and left turns in and out of the site. Property has 100 feet of frontage on Dundee Rd. with 16,900 AADT Traffic Counts. Improvements to widen Dundee Rd. are currently under construction and are expected to increase future traffic counts. Property is currently being used for assembly and has been well maintained. Surrounded by Retail, Office, Industrial and Other Commercial Properties. The BPC-2 district permits light manufacturing, fabrication, assembly, distribution and wholesaling activities, and some retail uses to support the businesses and activities within the Business Park Center. Located near Winter Haven, Dundee and Hwy 27 and less than 30 minutes from I-4.

# **PROPERTY HIGHLIGHTS:**

- · 4,100 SF Under AC
- · 100' Frontage on Dundee Rd.
- · 16,900 AADT on Dundee Rd.
- · Right and Left In and Out of the Site
- · Dundee Road Widening Under Construction
- · BPC-2 zoning Commercial and Industrial Uses Allowed
- · Private Parking on Site.