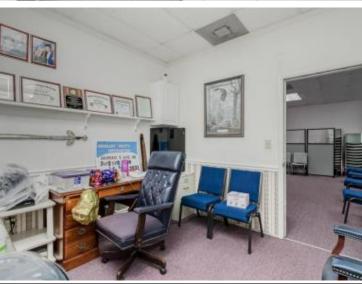

#### **OVERVIEW:**

4,100 SF Commercial Building For Sale. Great location with expediential growth taking place on busy Dundee Road. Access on Dundee Rd. allows for right and left turns in and out of the site. Property has 100 feet of frontage on Dundee Rd. with 16,900 AADT Traffic Counts. Improvements to widen Dundee Rd. are currently under construction and are expected to increase future traffic counts. Property is currently being used for assembly and has been well maintained. Surrounded by Retail, Office, Industrial and Other Commercial Properties. The BPC-2 district permits light manufacturing, fabrication, assembly, distribution and wholesaling activities, and some retail uses to support the businesses and activities within the Business Park Center. Located near Winter Haven, Dundee and Hwy 27 and less than 30 minutes from I-4.

# **PROPERTY HIGHLIGHTS:**

- · 4,100 SF Under AC
- · 100' Frontage on Dundee Rd.
- · 16,900 AADT on Dundee Rd.
- · Right and Left In and Out of the Site
- · Dundee Road Widening Under Construction
- · BPC-2 zoning Commercial and Industrial Uses Allowed
- · Private Parking on Site.