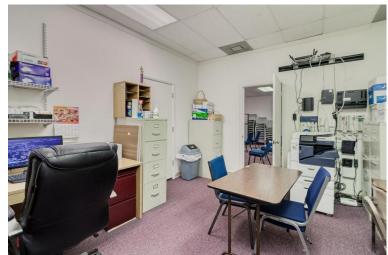

#### **OVERVIEW:**

4,100 SF Commercial Building For Sale. Great location with expediential growth taking place on busy Dundee Road. Access on Dundee Rd. allows for right and left turns in and out of the site. Property has 100 feet of frontage on Dundee Rd. with 16,900 AADT Traffic Counts. Improvements to widen Dundee Rd. are currently under construction and are expected to increase future traffic counts. Property is currently being used for assembly and has been well maintained. Surrounded by Retail, Office, Industrial and Other Commercial Properties. The BPC-2 district permits light manufacturing, fabrication, assembly, distribution and wholesaling activities, and some retail uses to support the businesses and activities within the Business Park Center. Located near Winter Haven, Dundee and Hwy 27 and less than 30 minutes from I-4.

# **PROPERTY HIGHLIGHTS:**

- · 4,100 SF Under AC
- · 100' Frontage on Dundee Rd.
- · 16,900 AADT on Dundee Rd.
- · Right and Left In and Out of the Site
- · Dundee Road Widening Under Construction
- · BPC-2 zoning Commercial and Industrial Uses Allowed
- · Private Parking on Site.