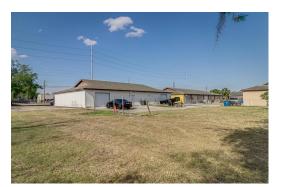

#### **OVERVIEW:**

4,100 SF Commercial Building For Sale. Great location with expediential growth taking place on busy Dundee Road. Access on Dundee Rd. allows for right and left turns in and out of the site. Property has 100 feet of frontage on Dundee Rd. with 16,900 AADT Traffic Counts. Improvements to widen Dundee Rd. are currently under construction and are expected to increase future traffic counts. Property is currently being used for assembly and has been well maintained. Surrounded by Retail, Office, Industrial and Other Commercial Properties. The BPC-2 district permits light manufacturing, fabrication, assembly, distribution and wholesaling activities, and some retail uses to support the businesses and activities within the Business Park Center. Located near Winter Haven, Dundee and Hwy 27 and less than 30 minutes from I-4.