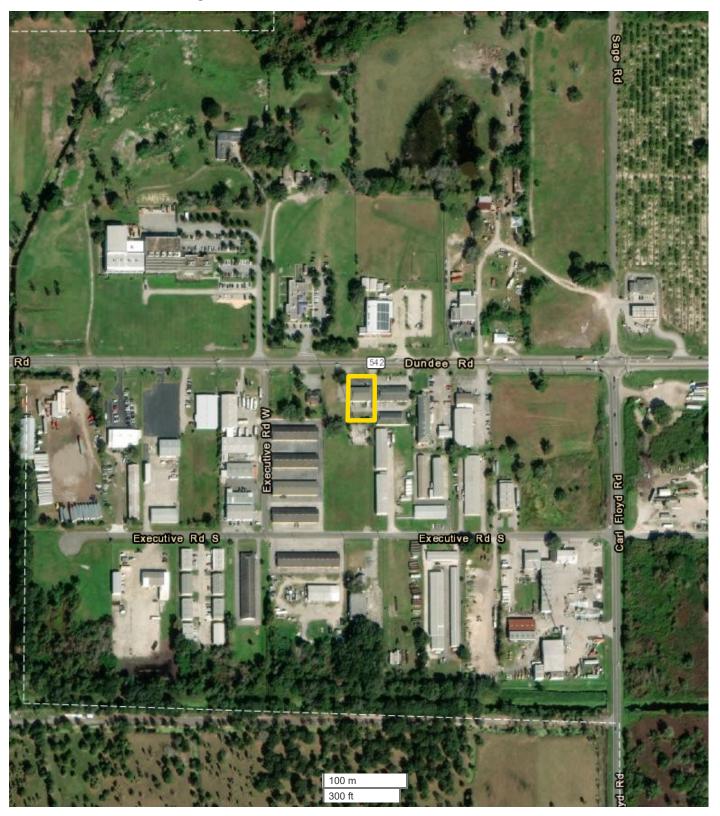

#### **OVERVIEW:**

4,100 SF Commercial Building For Sale. Great location with expediential growth taking place on busy Dundee Road. Access on Dundee Rd. allows for right and left turns in and out of the site. Property has 100 feet of frontage on Dundee Rd. with 16,900 AADT Traffic Counts. Improvements to widen Dundee Rd. are currently under construction and are expected to increase future traffic counts. Property is currently being used for assembly and has been well maintained. Surrounded by Retail, Office, Industrial and Other Commercial Properties. The BPC-2 district permits light manufacturing, fabrication, assembly, distribution and wholesaling activities, and some retail uses to support the businesses and activities within the Business Park Center. Located near Winter Haven, Dundee and Hwy 27 and less than 30 minutes from I-4.

PARCEL #/ID: 262826000000012220

**TAXES:** (Call Agent for Details)

**ADDRESS:** 

3150 Dundee Rd.

Winter Haven, FL 33884

# **PROPERTY HIGHLIGHTS:**

- · 4,100 SF Under AC
- · 100' Frontage on Dundee Rd.
- · 16,900 AADT on Dundee Rd.
- · Right and Left In and Out of the Site
- · Dundee Road Widening Under Construction
- · BPC-2 zoning Commercial and Industrial Uses Allowed
- · Private Parking on Site.

All boundary lines noted in pictures, aerials or maps should be considered estimates and not relied on as legal documents or descriptions.

ERIN CARDEN, CCIM Land Professional, Winter Haven, FL Office Cell: 863-604-0564 Office: 863-293-5600