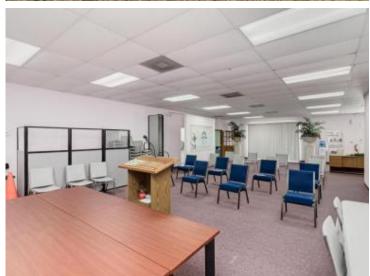

#### **OVERVIEW:**

4,100 SF Commercial Building For Sale. Great location with expediential growth taking place on busy Dundee Road. Access on Dundee Rd. allows for right and left turns in and out of the site. Property has 100 feet of frontage on Dundee Rd. with 16,900 AADT Traffic Counts. Improvements to widen Dundee Rd. are currently under construction and are expected to increase future traffic counts. Property is currently being used for assembly and has been well maintained. Surrounded by Retail, Office, Industrial and Other Commercial Properties. The BPC-2 district permits light manufacturing, fabrication, assembly, distribution and wholesaling activities, and some retail uses to support the businesses and activities within the Business Park Center. Located near Winter Haven, Dundee and Hwy 27 and less than 30 minutes from I-4.