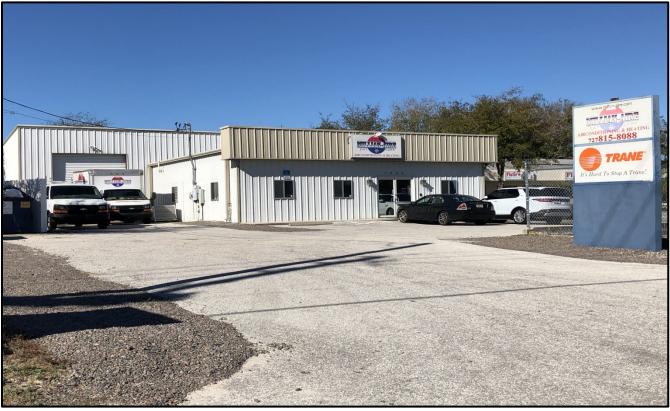

## Immaculate 4,400± SF Showroom/Warehouse

## For Sale

**7805** Congress Street, New Port Richey, Florida **34653** 

## **Property Information**

- 4,400± SF on .43± Acre Built in 2004
- Approximately 2,800± SF of Office and 1,600± SF Warehouse
- 9 Private Offices and Large Bullpen Area
- Two 14' x 12' Overhead Doors
- Clear Height Ranges from 14' to 19'
- Tenant in Place with Lease Expiring 9/2022
- Offered for Sale at \$369,000