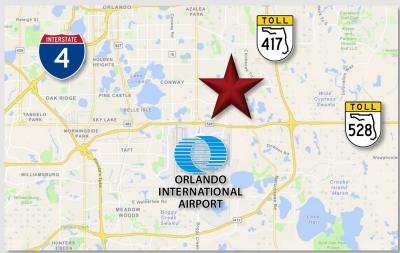

## LOCATION DETAILS

Located on Narcoossee Road north of Lee Vista Blvd with a traffic count of 22,500 CPD. Nearly adjacent to Walmart and Vista Pointe Elementary. Nearby access to the 528 Beachline provides quick transport to/from the Orlando International Airport. Lake Nona & Medical City only 8 miles away.