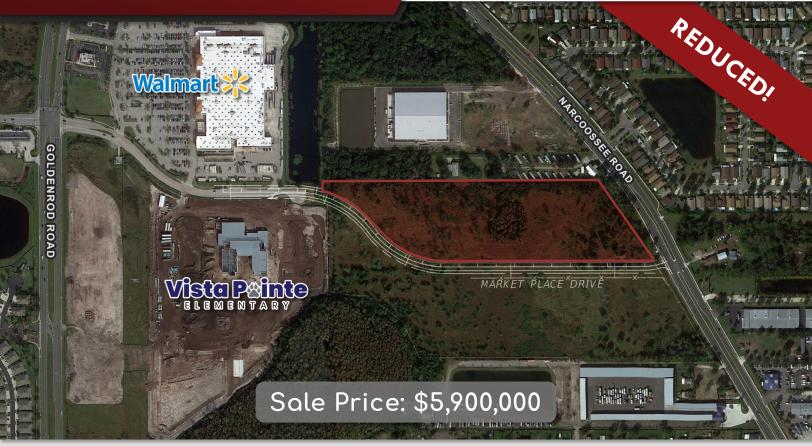

## LOCATION DETAILS

Located on Narcoossee Road north of Lee Vista Blvd with a traffic count of 22,500 CPD. Nearly adjacent to Walmart and Vista Pointe Elementary. Nearby access to the 528 Beachline provides quick transport to/from the Orlando International Airport. Lake Nona & Medical City only 8 miles away.

## PROPERTY DETAILS

- ±13.34 Acres
- 130,000 SF Flex Space Possible
- Industrial Future Land Use
- Adjacent 14 acre parcel currently under development
- Market Place Drive connecting Goldenrod and Narcoossee under construction
- NOW PRELEASING