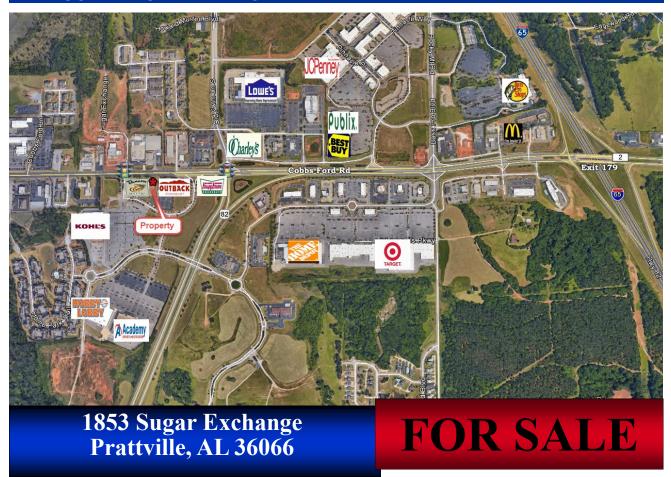

## COMMERCIAL REAL ESTATE

• Sale Price: \$595,000.00 • Land Size: + 43,797 S.F

• Zoning: B-2 (General Business)

• Best Use: Retail/Restaurant/Financial

Accessibility: ExcellentPossession: ImmediateType of Listing: Exclusive

## PRICED TO SELL!

Excellent location between Panera Bread and Outback in The Exchange at Homeplace with 125' of frontage on Cobbs Ford Road. Cross parking with Panera Bread. Zoned B-2 for retail, commercial or financial use. Contact John Stanley, CCIM, for more information at (334) 271 -2475.