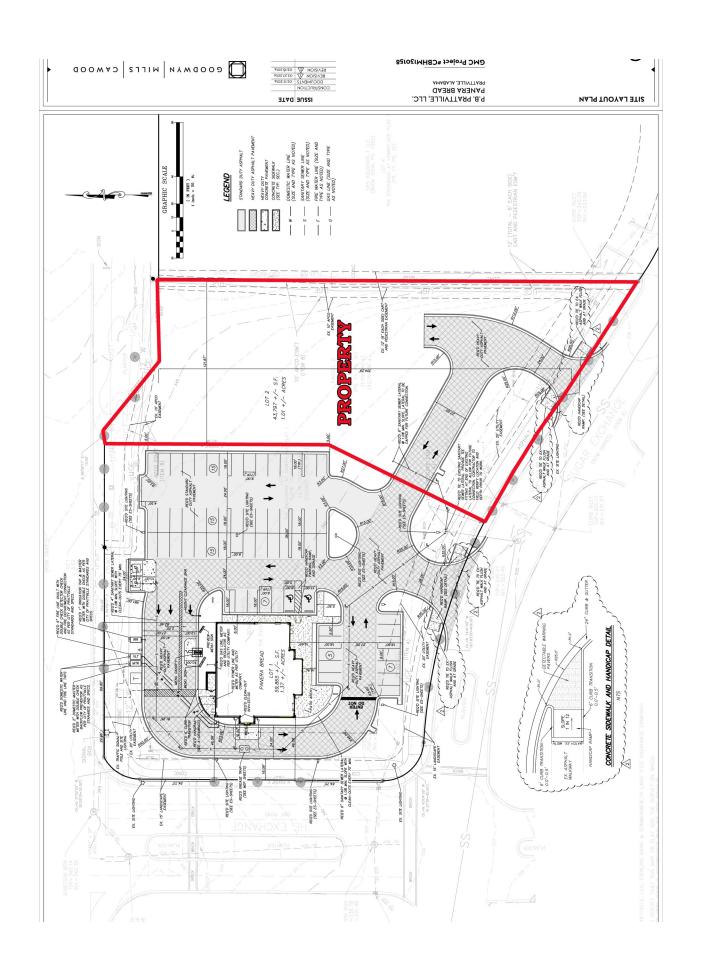

## COMMERCIAL REAL ESTATE

• Sale Price: \$595,000.00 • Land Size: + 43,797 S.F

• Zoning: B-2 (General Business)

• Best Use: Retail/Restaurant/Financial

Accessibility: ExcellentPossession: ImmediateType of Listing: Exclusive

## PRICED TO SELL!

Excellent location between Panera Bread and Outback in The Exchange at Homeplace with 125' of frontage on Cobbs Ford Road. Cross parking with Panera Bread. Zoned B-2 for retail, commercial or financial use. Contact John Stanley, CCIM, for more information at (334) 271 -2475.