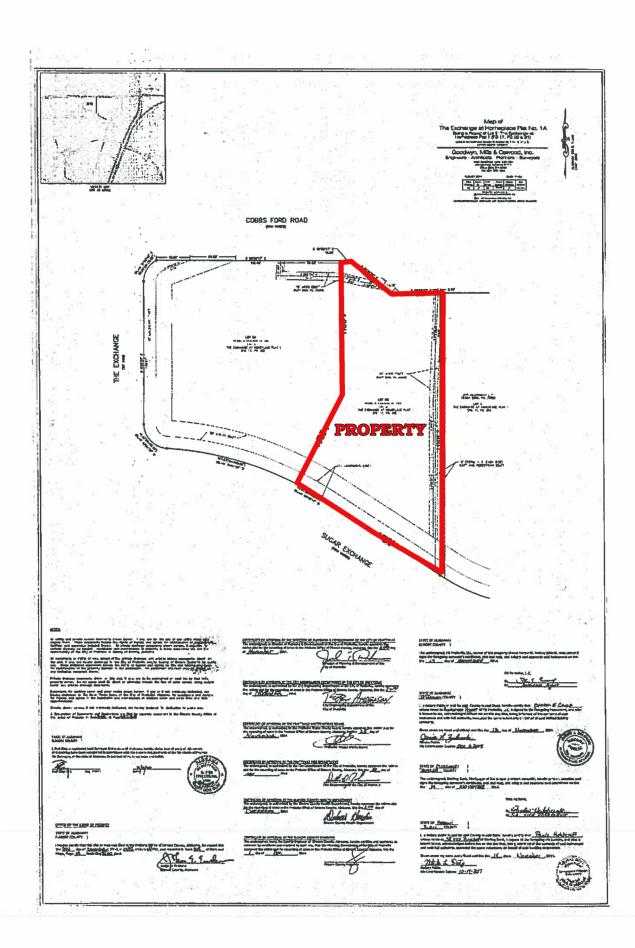

## COMMERCIAL REAL ESTATE

• Sale Price: \$595,000.00 • Land Size: + 43,797 S.F

• Zoning: B-2 (General Business)

• Best Use: Retail/Restaurant/Financial

Accessibility: ExcellentPossession: ImmediateType of Listing: Exclusive

## PRICED TO SELL!

Excellent location between Panera Bread and Outback in The Exchange at Homeplace with 125' of frontage on Cobbs Ford Road. Cross parking with Panera Bread. Zoned B-2 for retail, commercial or financial use. Contact John Stanley, CCIM, for more information at (334) 271 -2475.