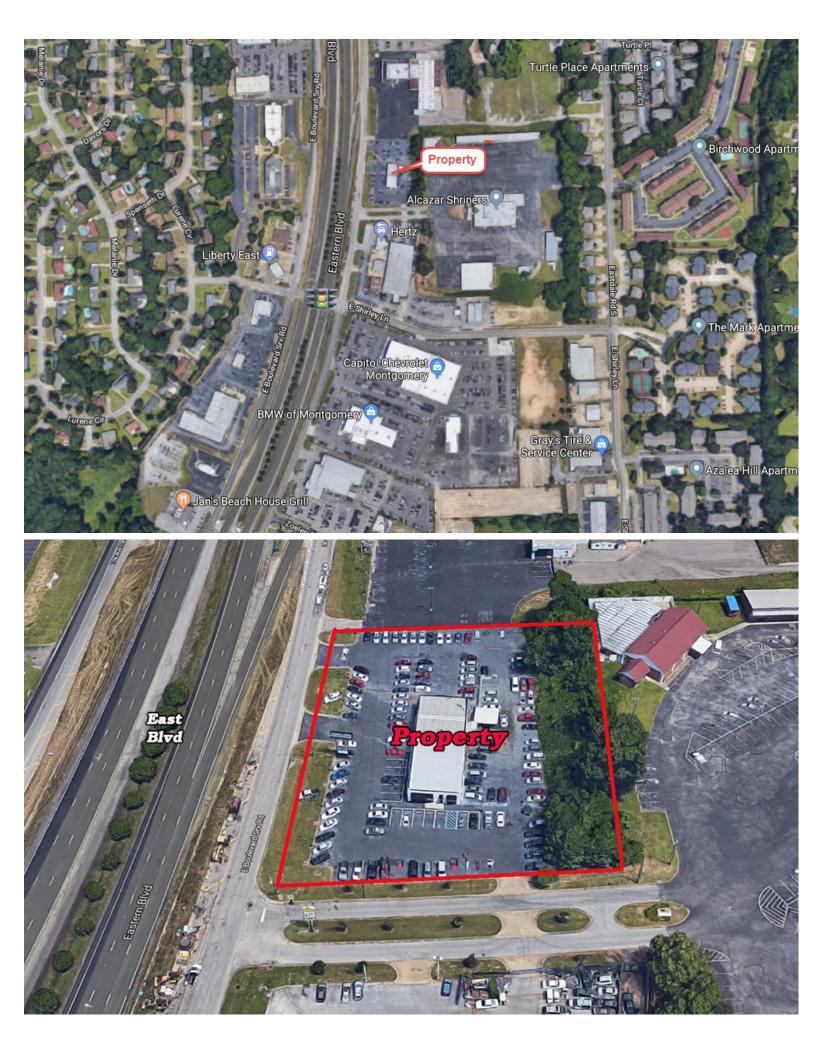

## **IMMEDIATE OCCUPANCY!**

Ideal for new or used automotive sales or rentals, located on East Boulevard, Montgomery, AL. Excellent access and visibility to East Boulevard. .5 miles north of I-85/East Boulevard at Exit 6. Some FF&E included. Zoned B-2 (General Business). Contact John Stanley, CCIM, for more details at (334) 271-2475.