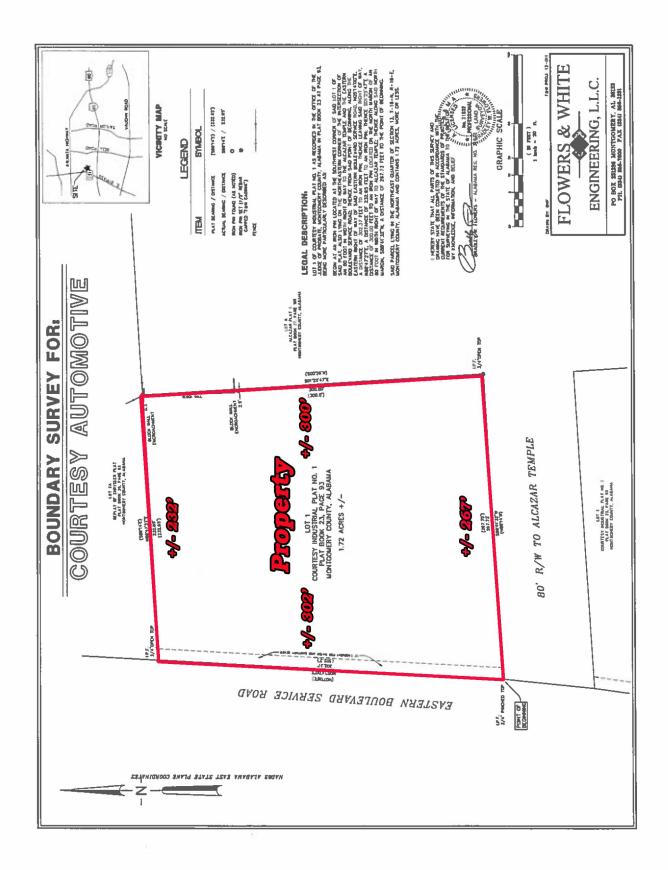

## 505 East Boulevard Montgomery, AL 36117

• Sales Price:

\$995,000.00

- Lease Price: \$6,500.00/Mo. (NNN)
- Building Size: <u>+</u> 4,500 S.F.
- Land Area: <u>+</u> 1.72 Acres
- Zoning: B-2 (General Business)
- Best Use: Vehicle Sales or Rentals, Retail
- Traffic Count: <u>+</u> 57,000 (2018 AADT)
  - Listing Type: Exclusive