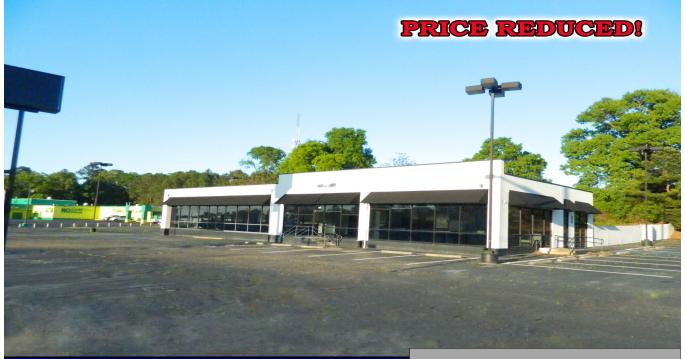

## 505 East Boulevard Montgomery, AL 36117

• Sales Price:

\$995,000.00

- Lease Price: \$6,500.00/Mo. (NNN)
- Building Size: <u>+</u> 4,500 S.F.
- Land Area: <u>+</u> 1.72 Acres
- Zoning: B-2 (General Business)
- Best Use: Vehicle Sales or Rentals, Retail
- Traffic Count: <u>+</u> 57,000 (2018 AADT)
  - Listing Type: Exclusive

## **IMMEDIATE OCCUPANCY!**

Ideal for new or used automotive sales or rentals, located on East Boulevard, Montgomery, AL. Excellent access and visibility to East Boulevard. .5 miles north of I-85/East Boulevard at Exit 6. Some FF&E included. Zoned B-2 (General Business). Contact John Stanley, CCIM, for more details at (334) 271-2475.