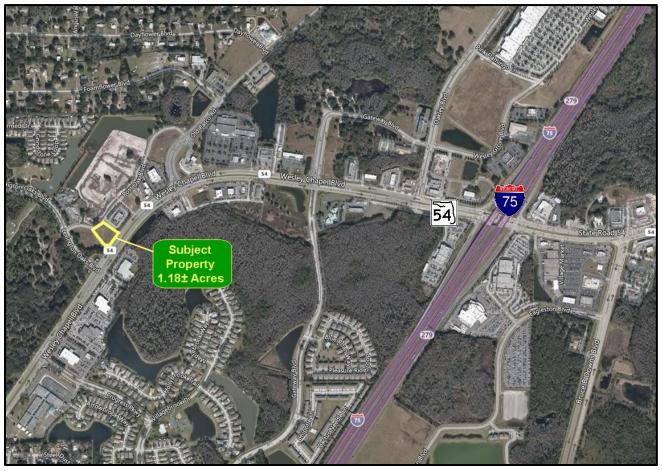

# 1.18± Commercial Acres Wesley Chapel, FL

### For Sale

Wesley Chapel Blvd. and Post Oak Blvd., Wesley Chapel, FL 33544

#### **Property Information**

- Located 1± Mile SW of I-75; Next to Lexington Oaks
- 190'± Wesley Chapel Blvd. Frontage; AADT 25,000 Counts
- 100% Usable Acreage with Off-Site Retention
- Level Topography at Grade; Flood Zone X
- Ingress/Egress on Post Oak Blvd.; Utilities Available
- Price Reduced! Now: \$1,150,000