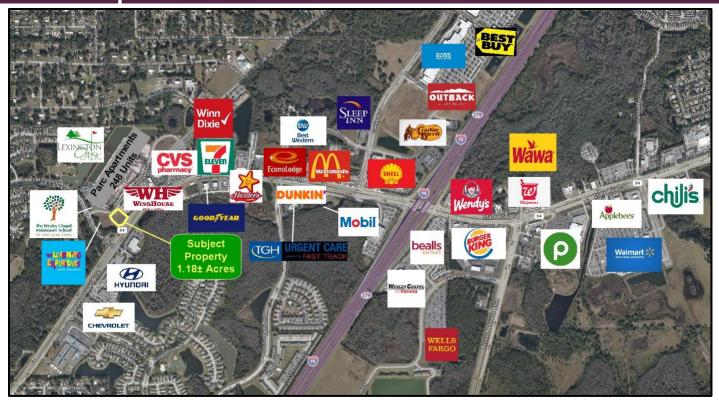

# 1.18± Commercial Acres Wesley Chapel, FL

### For Sale

Wesley Chapel Blvd. and Post Oak Blvd., Wesley Chapel, FL 33544

#### **Property Information**

- Located 1± Mile SW of I-75; Next to Lexington Oaks
- 190'± Wesley Chapel Blvd. Frontage; AADT 25,000 Counts
- 100% Usable Acreage with Off-Site Retention
- Level Topography at Grade; Flood Zone X
- Ingress/Egress on Post Oak Blvd.; Utilities Available
- Price Reduced! Now: \$1,150,000