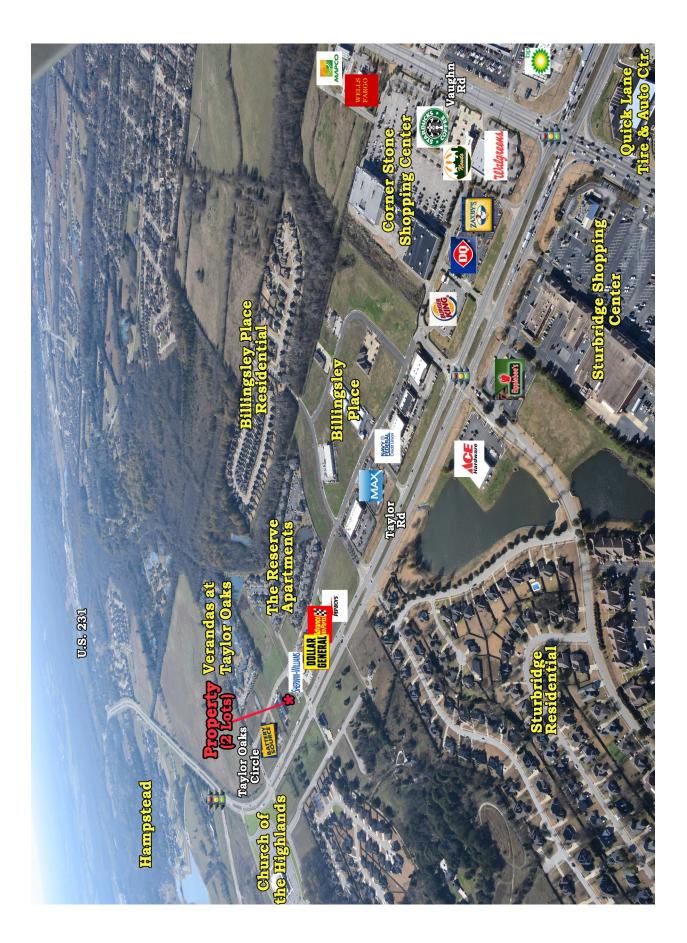

## PRICED TO SELL!

Two (2) commercial lots located on Taylor Road just south of Vaughn Road. Zoned B-3 for multiple types of business or office use. Contact John Stanley, CCIM, for more information at (334) 271-2475.