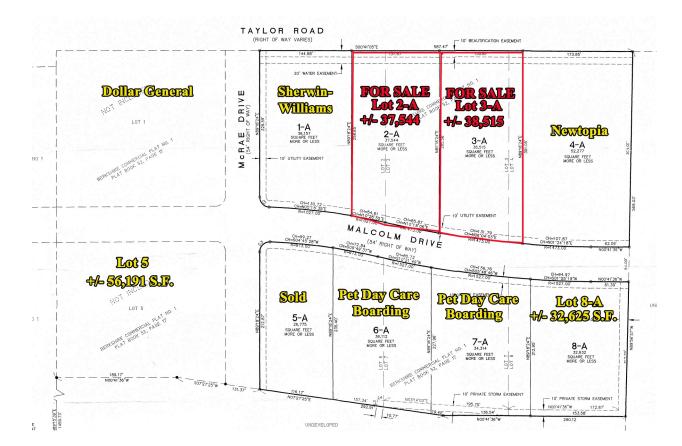

## FOR SALE

| • | Sale Prices:   | Lot 2A: \$148,300.00 |
|---|----------------|----------------------|
|   |                | Lot 3A: \$152,135.00 |
| • | Lot Sizes:     | Lot 2A: 37,544 S.F.  |
|   |                | Lot 3A: 38,515 S.F.  |
| • | Zoning:        | B-3                  |
| • | Accessibility: | Excellent            |
| • | Visibility:    | Excellent            |

| LOT     | SALES PRICE/S.F. | LOT SIZE             |
|---------|------------------|----------------------|
| Lot 2-A | \$3.95/S.F.      | <u>+</u> 37,544 S.F. |
| Lot 3-A | \$3.95/S.F.      | <u>+</u> 38,515 S.F. |