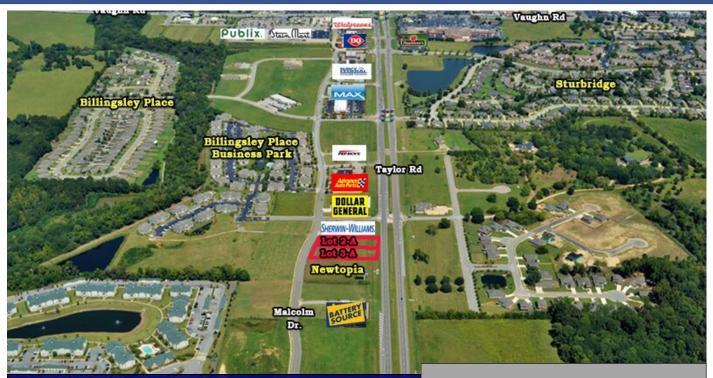

## PRICED TO SELL!

Two (2) commercial lots located on Taylor Road just south of Vaughn Road. Zoned B-3 for multiple types of business or office use. Contact John Stanley, CCIM, for more information at (334) 271-2475.