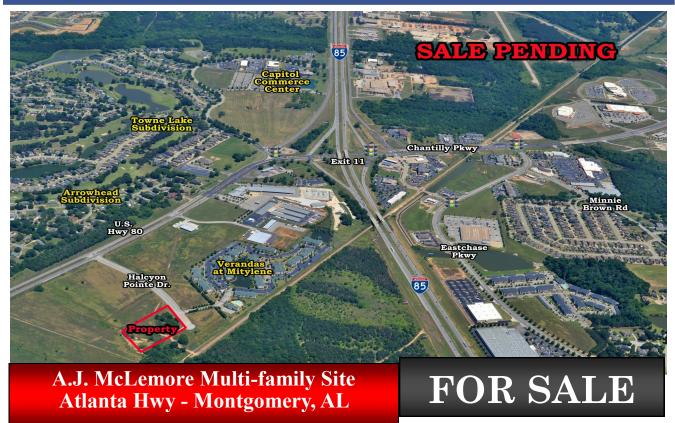

## COMMERCIAL REAL ESTATE

• Sale Price: \$75,000.00/Acre

Land Size:  $\pm 10.76$  Acres

Zoning: R-65m

• Current Use: Vacant/Undeveloped

• Best Use: Multi-family

• Visibility: Excellent

• Utilities: Available to site

Listing Type: Exclusive

± 10.76 acre multi-family site located on Halcyon Pointe Drive off U.S. Hwy 80 (Atlanta Hwy) near Exit 11 @ I-85. Site is adjacent to the existing Barrington Place Apartments and across from the Verandas Apartments. Excellent site for luxury apartments. Contact John Stanley, CCIM, for more information at (334) 271-2475.