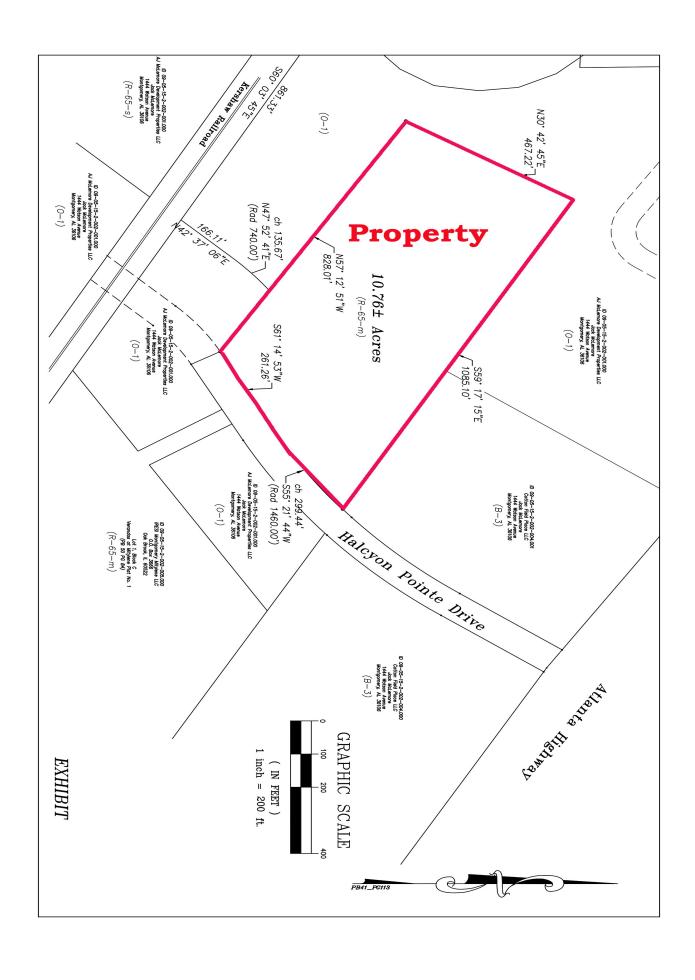

## COMMERCIAL REAL ESTATE

• Sale Price: \$75,000.00/Acre

Land Size:  $\pm 10.76$  Acres

Zoning: R-65m

• Current Use: Vacant/Undeveloped

• Best Use: Multi-family

• Visibility: Excellent

• Utilities: Available to site

Listing Type: Exclusive

± 10.76 acre multi-family site located on Halcyon Pointe Drive off U.S. Hwy 80 (Atlanta Hwy) near Exit 11 @ I-85. Site is adjacent to the existing Barrington Place Apartments and across from the Verandas Apartments. Excellent site for luxury apartments. Contact John Stanley, CCIM, for more information at (334) 271-2475.