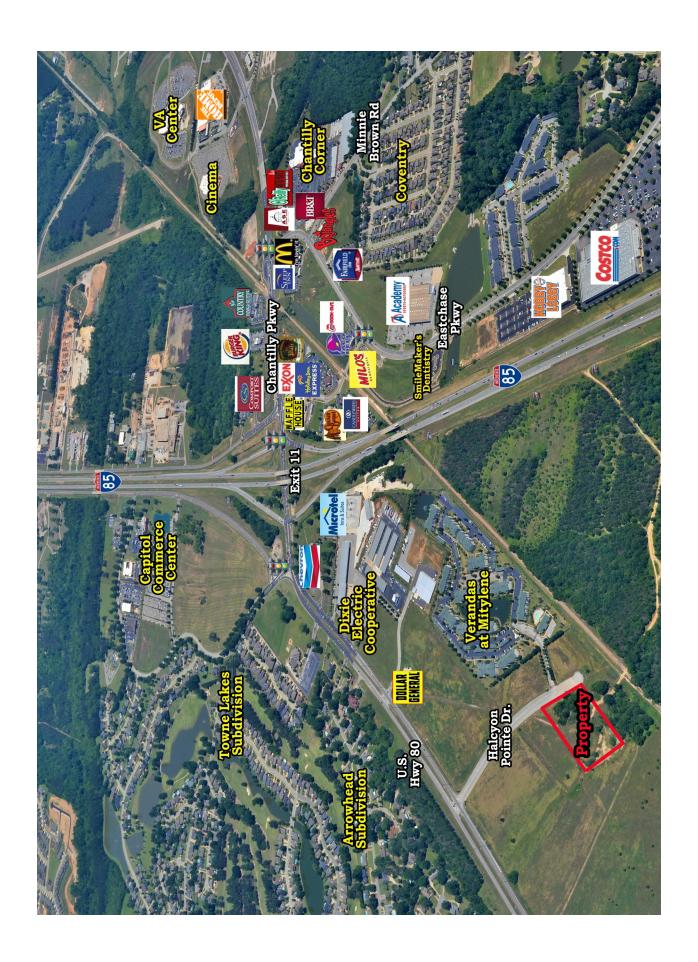

Listing Type: Exclusive

± 10.76 acre multi-family site located on Halcyon Pointe Drive off U.S. Hwy 80 (Atlanta Hwy) near Exit 11 @ I-85. Site is adjacent to the existing Barrington Place Apartments and across from the Verandas Apartments. Excellent site for luxury apartments. Contact John Stanley, CCIM, for more information at (334) 271-2475.