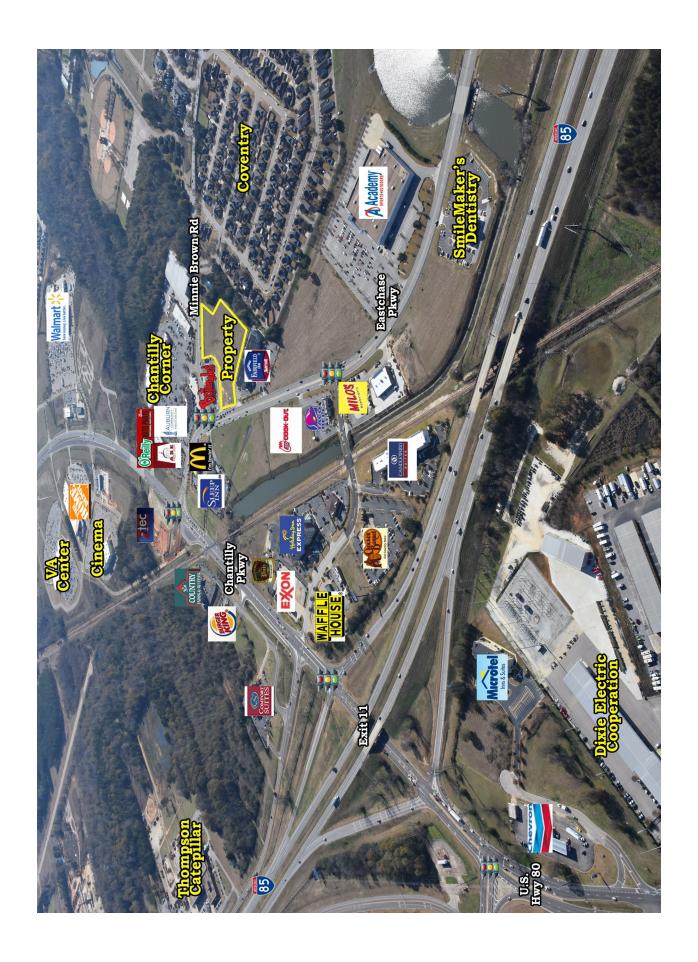

## PRICED TO SELL!

Priced as an entire parcel located at the corner of Eastchase Parkway and Minnie Brown Road. 21,052 vehicles per day. Owner will divide. Zoned B-2. Just off I-85 at Exit 11. Outstanding site for hotel, restaurant, branch bank, and many other commercial/retail/office uses. Contact John Stanley, CCIM, for more information at (334) 271-2475.