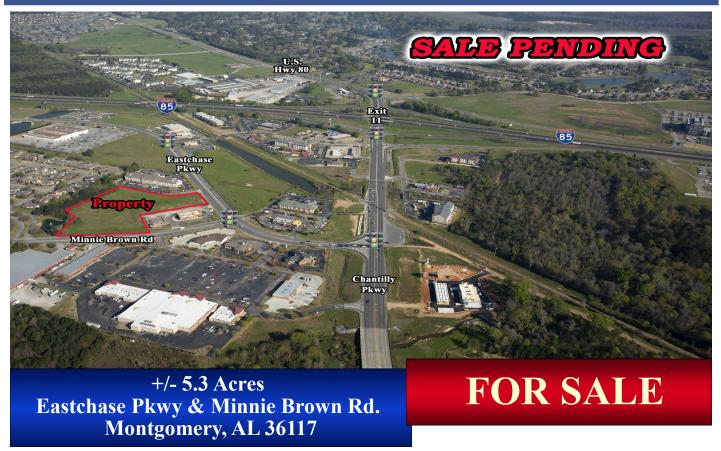

## COMMERCIAL REAL ESTATE

• Sale Price: \$10.00/S.F.

Property Size:  $\pm 5.3$  Acres

• Zoning: B-2 (General Business)

• Current Use: Vacant/Undeveloped

• Best Use: Hotel/Retail/Commercial

• Visibility: Excellent

## PRICED TO SELL!

Priced as an entire parcel located at the corner of Eastchase Parkway and Minnie Brown Road. 21,052 vehicles per day. Owner will divide. Zoned B-2. Just off I-85 at Exit 11. Outstanding site for hotel, restaurant, branch bank, and many other commercial/retail/office uses. Contact John Stanley, CCIM, for more information at (334) 271-2475.