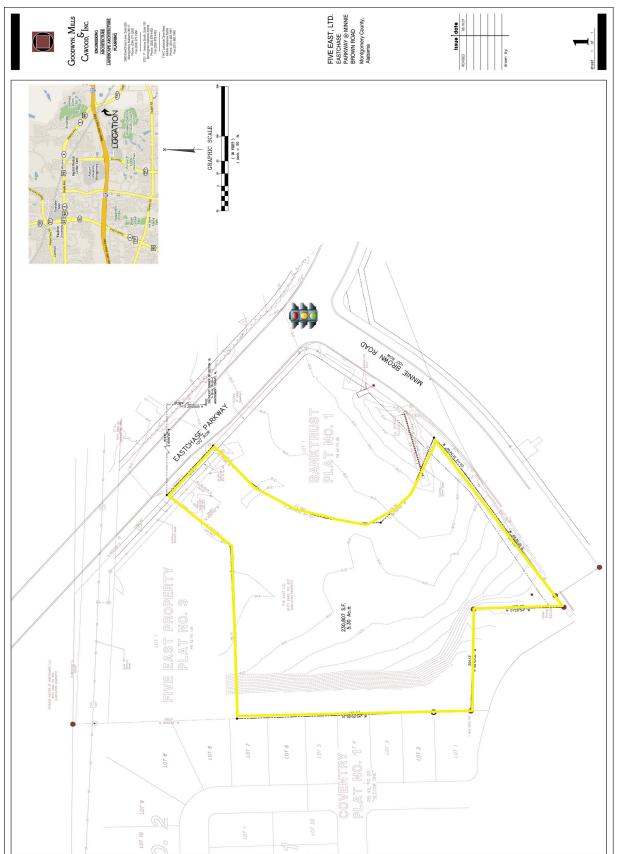

## COMMERCIAL REAL ESTATE

• Sale Price: \$10.00/S.F.

Property Size:  $\pm 5.3$  Acres

• Zoning: B-2 (General Business)

• Current Use: Vacant/Undeveloped

• Best Use: Hotel/Retail/Commercial

• Visibility: Excellent

## PRICED TO SELL!

Priced as an entire parcel located at the corner of Eastchase Parkway and Minnie Brown Road. 21,052 vehicles per day. Owner will divide. Zoned B-2. Just off I-85 at Exit 11. Outstanding site for hotel, restaurant, branch bank, and many other commercial/retail/office uses. Contact John Stanley, CCIM, for more information at (334) 271-2475.