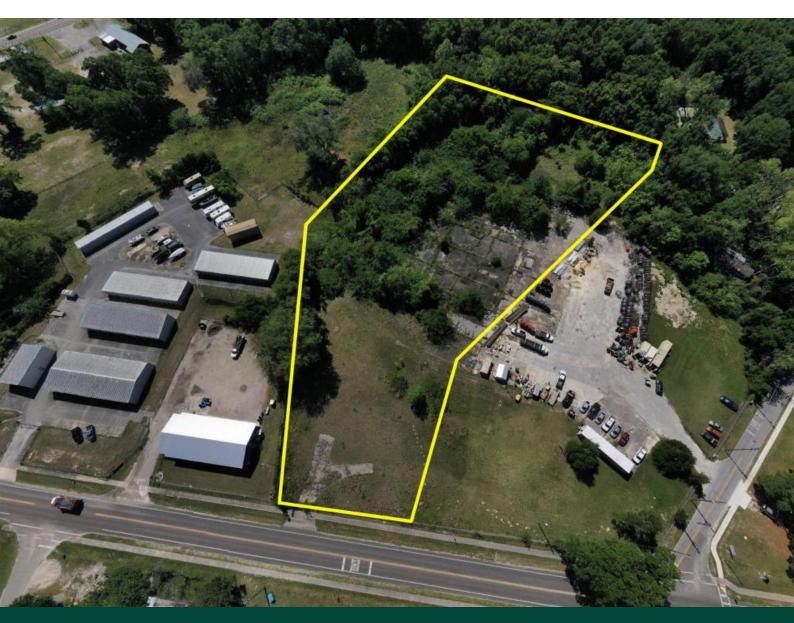

## **OVERVIEW:**

This high and dry commercial property has 196 feet of frontage on SR 24 / SW Archer Rd and contains 4.62 acres, zoned Industrial. Close to intersection of SW SR 45 and SW Archer Rd - just 16 miles outside the center of Gainesville with easy access, just 10 miles to the Interstate, I-75.

# **PROPERTY HIGHLIGHTS:**

· 4.62 Acres Industrial Land

- $\cdot$  Close to Gainesville and Interstate 75
- · Access to City Water in front of the property