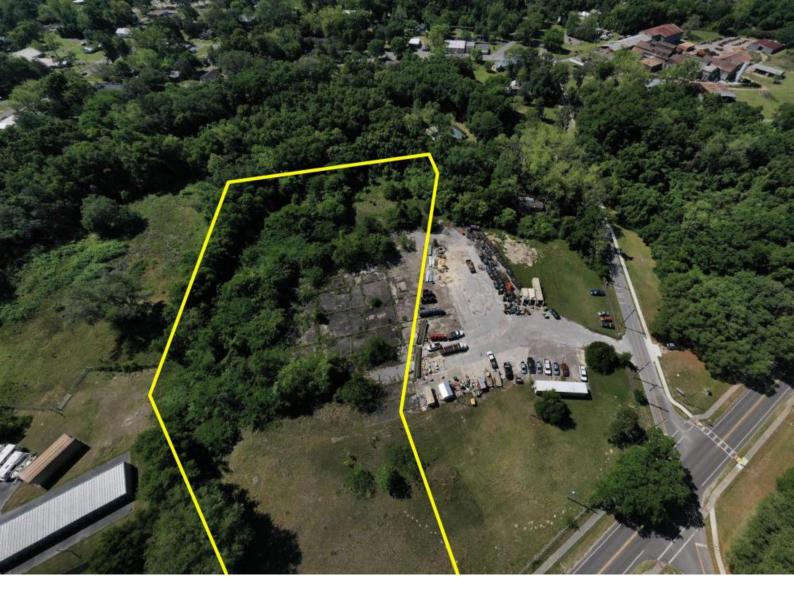

## **OVERVIEW:**

This high and dry commercial property has 196 feet of frontage on SR 24 / SW Archer Rd and contains 4.62 acres, zoned Industrial. Close to intersection of SW SR 45 and SW Archer Rd - just 16 miles outside the center of Gainesville with easy access, just 10 miles to the Interstate, I-75.

# **PROPERTY HIGHLIGHTS:**

· 4.62 Acres Industrial Land

- $\cdot$  Close to Gainesville and Interstate 75
- · Access to City Water in front of the property