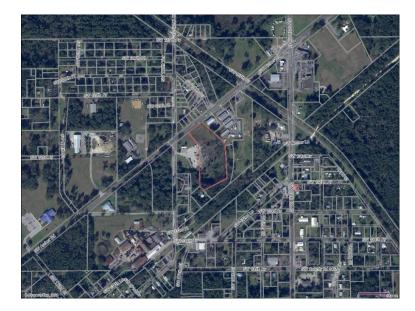

## **OVERVIEW:**

This high and dry commercial property has 196 feet of frontage on SR 24 / SW Archer Rd and contains 4.62 acres, zoned Industrial. Close to intersection of SW SR 45 and SW Archer Rd - just 16 miles outside the center of Gainesville with easy access, just 10 miles to the Interstate, I-75.

## ADDRESS:

0 SW ARCHER RD Archer, FL 32618

#### LOCATION:

Follow I-75 N to US-27 N/NW Blitchton Rd/Old Blitchton Rd in Ocala. Take exit 354 from I-75 N, Merge onto I-75 N, Take exit 354 toward US-27 N/NW Blitchton Rd/Old Blitchton Rd, Follow US-27 N to SW Archer Rd in Archer, Use the left 2 lanes to turn left onto US-27 N/NW Blitchton Rd/Old Blitchton Rd (signs for Williston/Tallahassee), Turn right onto US-27 N/US-41 N/N Main St, Turn left onto SW Archer Rd, Destination is on left.