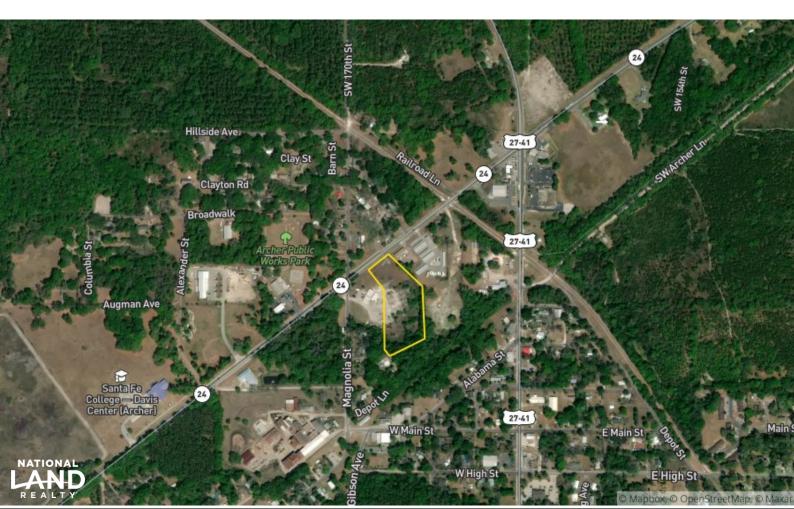

## **OVERVIEW:**

This high and dry commercial property has 196 feet of frontage on SR 24 / SW Archer Rd and contains 4.62 acres, zoned Industrial. Close to intersection of SW SR 45 and SW Archer Rd - just 16 miles outside the center of Gainesville with easy access, just 10 miles to the Interstate, I-75.

## ADDRESS:

0 SW ARCHER RD Archer, FL 32618

# **LEGAL DESCRIPTION:**

COM INT S R/W SR-24 AND E R/W MAGNOLIA ST N 51 DEG 46 MIN 22 SEC E 175 FT POB N 51 DEG 46 MIN 22 SEC E 196.25 FT S 46 DEG 54 MIN 24 SEC E 359.76 FT S 03 DEG 45 MIN 53 SEC E 28.09 FT S 02 DEG 52 MIN 06 SEC E 375.42 FT S 62 DEG 53 MIN 55 SEC W 295.06 FT S 62 DEG 53 MIN 55 SEC W 8.92 FT N 39 DEG 58 MIN 06 SEC W 62.76 FT N 00 DEG 47 MIN 15 SEC W 465.25 FT N 38 DEG 14 MIN 38 SEC W 194.19 FT POB OR 3843/1511