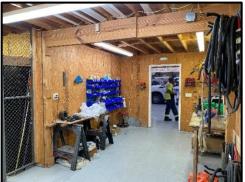

## **Property Information**

- 11,580± SF Warehouse/920± SF Office
- Ceiling Heights of 20' to 24'± (19'-21'± Clear)
- Nine (9) 14' x 15'8"± Overhead Doors
- Built in 2003 on .62± Acre
- More than Ample Parking w/Gated Storage
- 3 Phase Power, 220 V
- Bonus 850± SF Mezzanine Space
- Drastically Reduced!! \$1,495,000