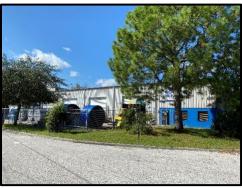

## Highly Desired West Pasco Industrial Park 12,500± SF Warehouse

## For Sale

2511 Destiny Way, Odessa, Florida 33556

## **Property Information**

- 11,580± SF Warehouse/920± SF Office
- Ceiling Heights of 20' to 24'± (19'-21'± Clear)
- Nine (9) 14' x 15'8"± Overhead Doors
- Built in 2003 on .62± Acre
- More than Ample Parking w/Gated Storage
- 3 Phase Power, 220 V
- Bonus 850± SF Mezzanine Space
- Drastically Reduced!! \$1,495,000