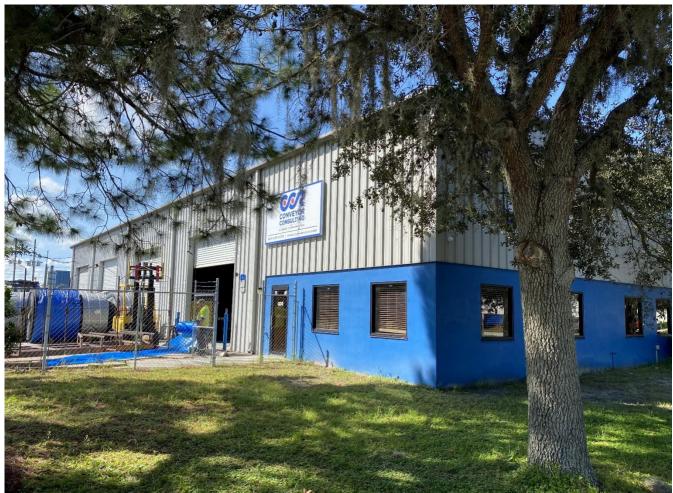

## Highly Desired West Pasco Industrial Park 12,500± SF Warehouse

## **Property Information**

- 11,580± SF Warehouse/920± SF Office
- Ceiling Heights of 20' to 24'± (19'-21'± Clear)
- Nine (9) 14' x 15'8"± Overhead Doors
- Built in 2003 on .62± Acre
- More than Ample Parking w/Gated Storage
- 3 Phase Power, 220 V
- Bonus 850± SF Mezzanine Space
- Drastically Reduced!! \$1,495,000