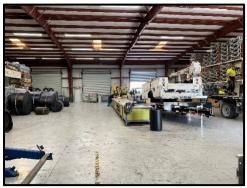

## **Property Information**

- 11,580± SF Warehouse/920± SF Office
- Ceiling Heights of 20' to 24'± (19'-21'± Clear)
- Nine (9) 14' x 15'8"± Overhead Doors
- Built in 2003 on .62± Acre
- More than Ample Parking w/Gated Storage
- 3 Phase Power, 220 V
- Bonus 850± SF Mezzanine Space
- Drastically Reduced!! \$1,495,000