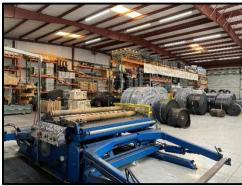

## **Property Information**

- 11,580± SF Warehouse/920± SF Office
- Ceiling Heights of 20' to 24'± (19'-21'± Clear)
- Nine (9) 14' x 15'8"± Overhead Doors
- Built in 2003 on .62± Acre
- More than Ample Parking w/Gated Storage
- 3 Phase Power, 220 V
- Bonus 850± SF Mezzanine Space
- Drastically Reduced!! \$1,495,000