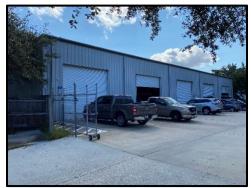

## **Property Information**

- 11,580± SF Warehouse/920± SF Office
- Ceiling Heights of 20' to 24'± (19'-21'± Clear)
- Nine (9) 14' x 15'8"± Overhead Doors
- Built in 2003 on .62± Acre
- More than Ample Parking w/Gated Storage
- 3 Phase Power, 220 V
- Bonus 850± SF Mezzanine Space
- Drastically Reduced!! \$1,495,000