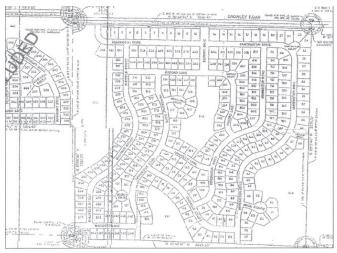

### 333 Lots Residential Subdivision Land

Fantastic opportunity available for builder or possibly a group of builders to come together and purchase this platted subdivision. 2,660 SF of frontage on south side of Crowley Road, zoned for detached single family residential use. Has been platted as the Huntington Ridge Subdivision with 333 sites, zoned R2 Residential District. See attached parcel numbers and plat. Located south of an unpaved portion of Crowley Road, 1/4 mile east of the paved intersection of Crowley and Harvard Hills Road. Adjacent to the subject on the west is a residential subdivision known as Huntington Ridge Estates. 2.5 miles NE of Harvard's downtown area. \$8,749/acre.

#### PLAT OF SURVEY

Industrial

Commercial

Office

Land

Business