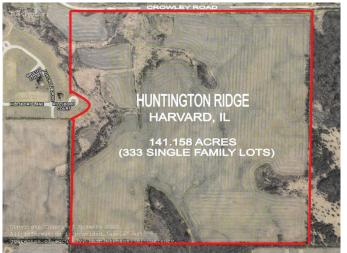

### 333 Lots Residential Subdivision Land

Fantastic opportunity available for builder or possibly a group of builders to come together and purchase this platted subdivision. 2,660 SF of frontage on south side of Crowley Road, zoned for detached single family residential use. Has been platted as the Huntington Ridge Subdivision with 333 sites, zoned R2 Residential District. See attached parcel numbers and plat. Located south of an unpaved portion of Crowley Road, 1/4 mile east of the paved intersection of Crowley and Harvard Hills Road. Adjacent to the subject on the west is a residential subdivision known as Huntington Ridge Estates. 2.5 miles NE of Harvard's downtown area. \$8,749/acre.

#### **SPECIFICATIONS**

| Description          | Residential Subdivision Land |
|----------------------|------------------------------|
| Land Size            | 141.158 AC (6,148,842 SF)    |
| Topography           | Level                        |
| Environmental Status | TBD                          |
| Utilities            | Nearby                       |
| Sewer/Water          | N/A                          |
| Frontage Dimensions  | ±2,660 SF on Crowley Road    |
| Zoning               | R2 Residential District      |
| Real Estate Taxes    | TBD                          |
| Possession           | At Closing                   |
| PIN Number           | Multiple (333 Lots)          |
|                      |                              |