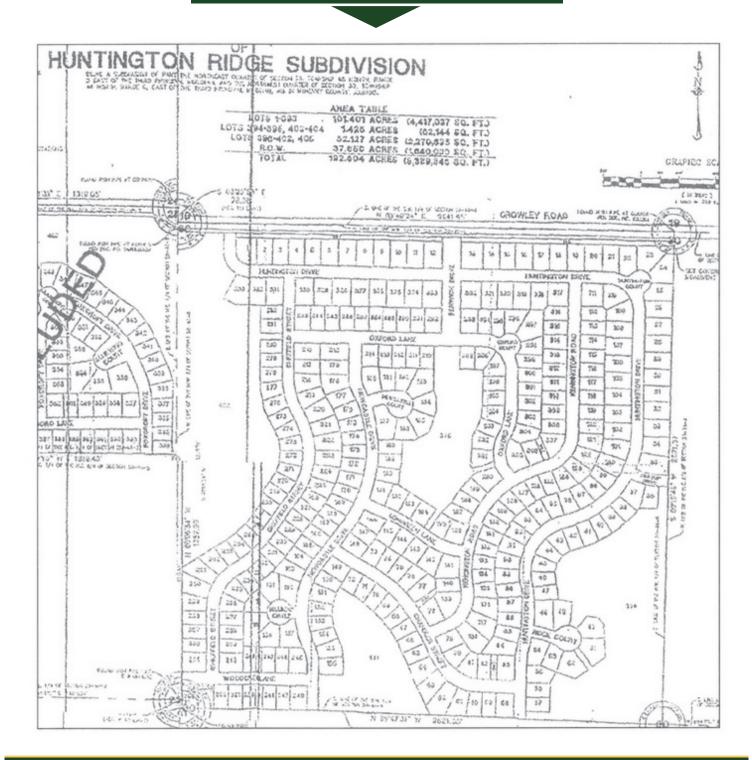

### 333 Lots Residential Subdivision Land

Fantastic opportunity available for builder or possibly a group of builders to come together and purchase this platted subdivision. 2,660 SF of frontage on south side of Crowley Road, zoned for detached single family residential use. Has been platted as the Huntington Ridge Subdivision with 333 sites, zoned R2 Residential District. See attached parcel numbers and plat. Located south of an unpaved portion of Crowley Road, 1/4 mile east of the paved intersection of Crowley and Harvard Hills Road. Adjacent to the subject on the west is a residential subdivision known as Huntington Ridge Estates. 2.5 miles NE of Harvard's downtown area. \$8,749/acre.

#### PLAT OF SURVEY

Industrial

Commercial

Office

Land

Business