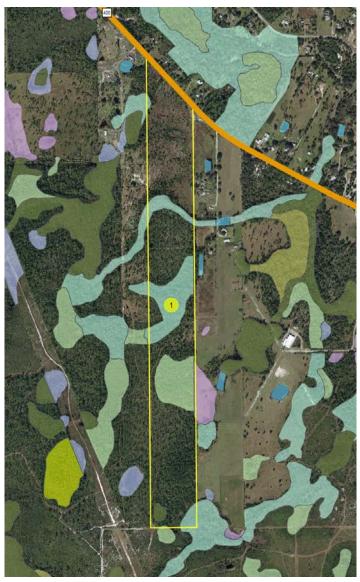

### WETLANDS MAP

Property is 81% uplands!

100 ± acres • Great investment property! Located in the fast-growing East Orlando area