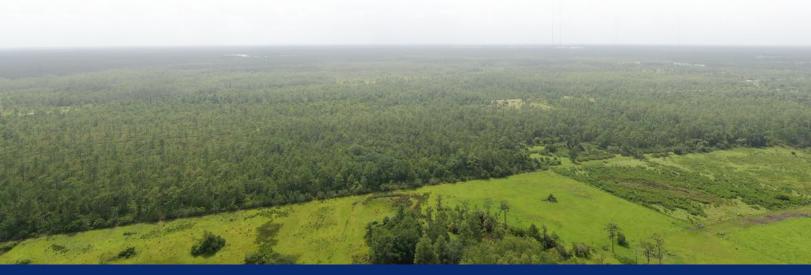

## FORT CHRISTMAS RD 100 ACRES

CHRISTMAS, FL | ORANGE COUNTY

100 ± ACRES

### WETLANDS MAP

Property is 81% uplands!

100 ± acres • Great investment property! Located in the fast-growing East Orlando area