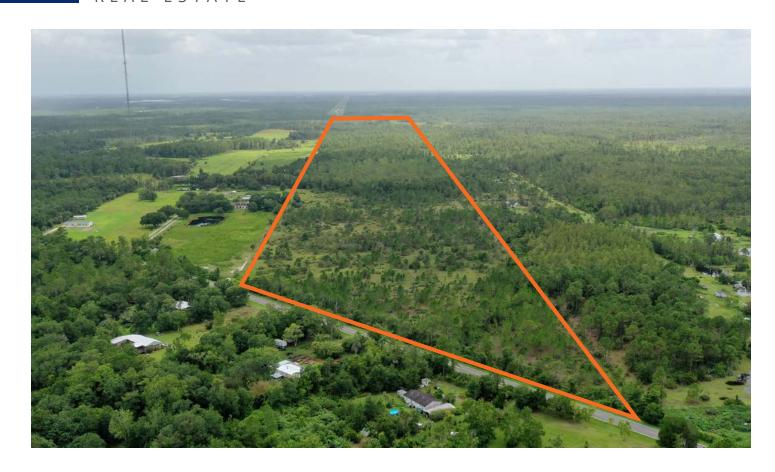

# SPECIFICATIONS & FEATURES

Acreage: 100 ± acres Sale Price: \$750,000 Price per Acre: \$7,500

Site Address: 21280 Fort Christmas Rd,

Christmas, FL 32709 County: Orange

**Road Frontage:** 998 ± FT

Uplands/Wetlands: 81% uplands

Planning/Permits: None

This vacant residential development investment property is located among existing and new development in the East Orlando metro area with future land use (FLU), allowing for a maximum density of one development unit per 10 acres.