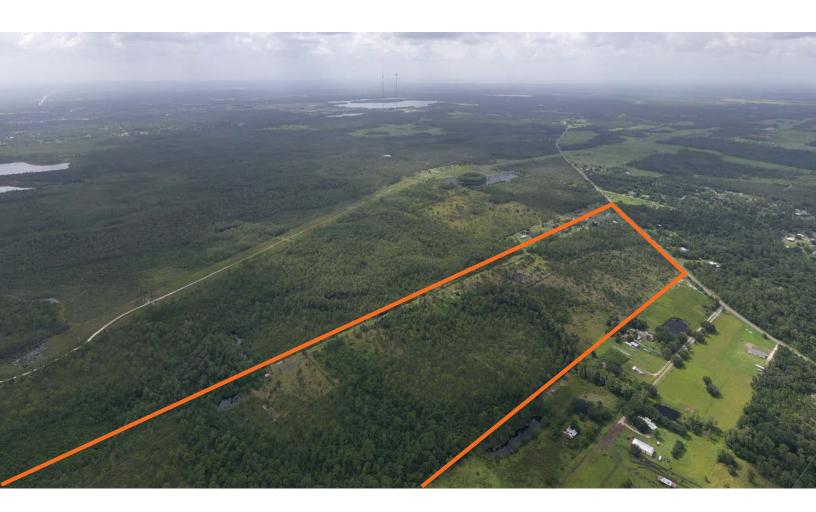

## FORT CHRISTMAS RD 100 ACRES

CHRISTMAS, FL | ORANGE COUNTY

100 ± ACRES

# SPECIFICATIONS & FEATURES

Acreage: 100 ± acres Sale Price: \$750,000 Price per Acre: \$7,500

Site Address: 21280 Fort Christmas Rd,

Christmas, FL 32709 County: Orange

**Road Frontage:** 998 ± FT

Uplands/Wetlands: 81% uplands

Planning/Permits: None

This vacant residential development investment property is located among existing and new development in the East Orlando metro area with future land use (FLU), allowing for a maximum density of one development unit per 10 acres.