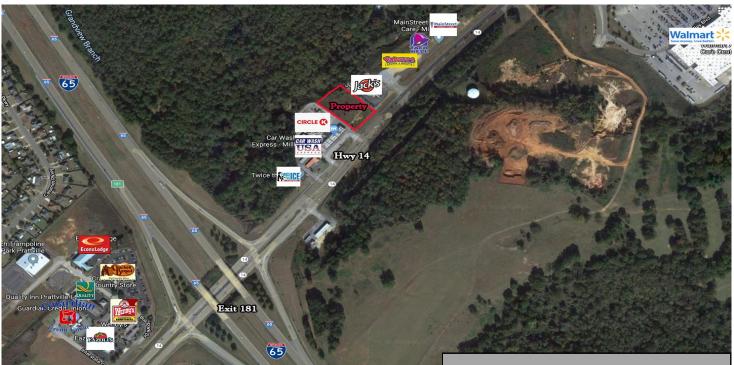

## **FOR SALE**

Excellent lot located in Millbrook, Alabama very close to I-65 at Exit #181. Near Circle K, Jacks, Taco Bell, Rural Urgent Care and Walmart. Contact Lee Meriwether, CCIM, for more information at (334)

398-1808.

| Sale Price:           | \$795,000.00                                      |
|-----------------------|---------------------------------------------------|
| Land Size:            | <u>+</u> 2.08 Acres ( <u>+</u> 1.34 Acres Usable) |
| Zoning:               | B-2                                               |
| Best Use:             | Restaurant, Retail, Commercial                    |
| Visibility:           | Excellent                                         |
| Possession:           | Immediate                                         |
| <b>Traffic Count:</b> | 32,855 (2018 AADT)                                |
|                       |                                                   |