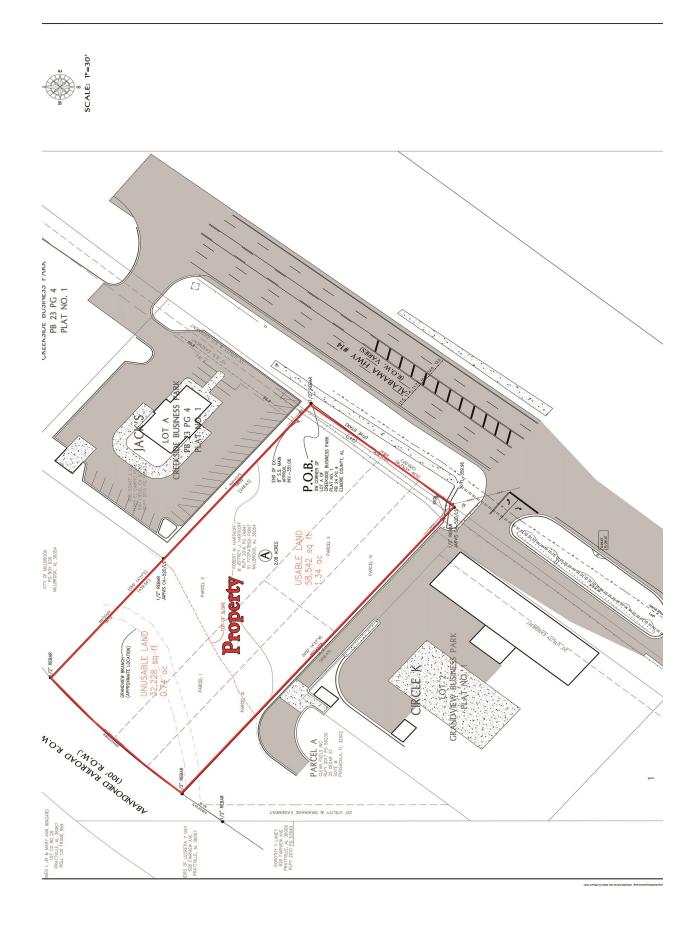

398-1808.

| Sale Price:           | \$795,000.00                                      |
|-----------------------|---------------------------------------------------|
| Land Size:            | <u>+</u> 2.08 Acres ( <u>+</u> 1.34 Acres Usable) |
| Zoning:               | B-2                                               |
| Best Use:             | Restaurant, Retail, Commercial                    |
| Visibility:           | Excellent                                         |
| Possession:           | Immediate                                         |
| <b>Traffic Count:</b> | 32,855 (2018 AADT)                                |
|                       |                                                   |