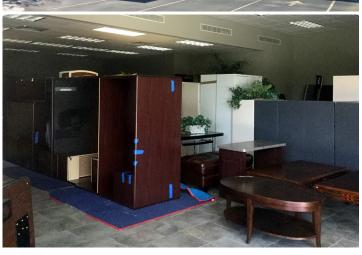

## For Sale and For Lease

- Adjacent to Publix Shopping Center in High Income Trade Area
- Average Household Income \$117,000, within 3-Mile Radius
- 3,856± SF Block Building w/ Pitched Truss Roof
- Built in 2003 on 1.02± Acres, Zoned PD-A
- Large Open Office Space, Executive Offices, Breakroom
   & 2 Restrooms
- Easily Converted to Medical Office, Retail or Restaurant