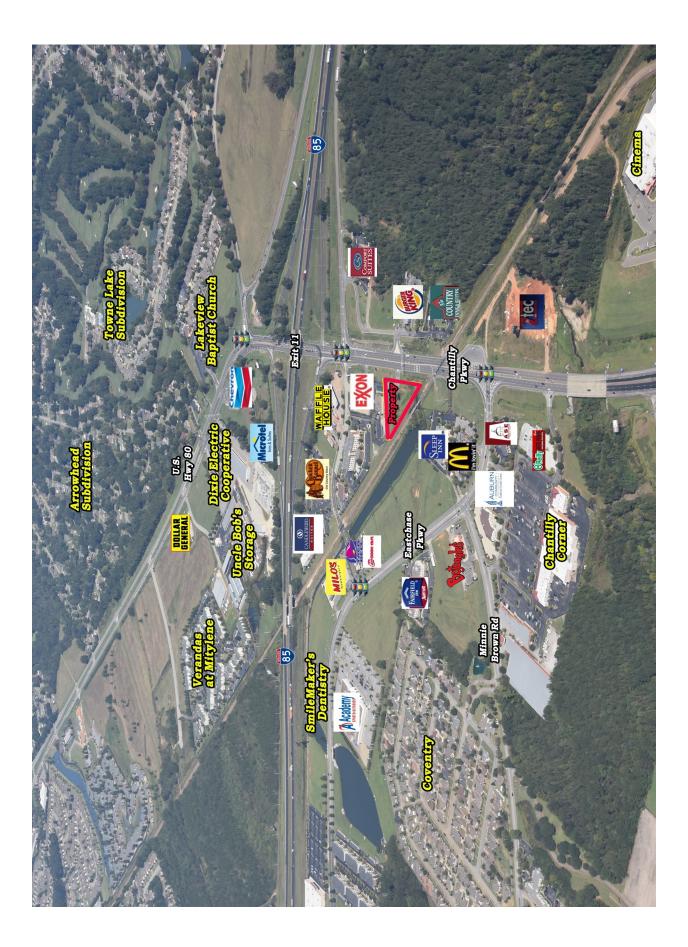

Excellent commercial site for restaurant, hotel,

bank, office or business use. Visibility and

accessibility off I-85 @ Exit 11. Neighboring businesses include The Pub Restaurant, Burger

King, Waffle House, Cracker Barrel, Holiday

Inn Express, Candlewood Suites, Sleep Inn,

Taco Bell, Milo's, McDonald's, Academy Sports, Home Depot, Walmart, Costco, Fair-

field Inn & Suites, Staybridge and Comfort Inn.

Contact Lee Meriwether, CCIM, for more in-