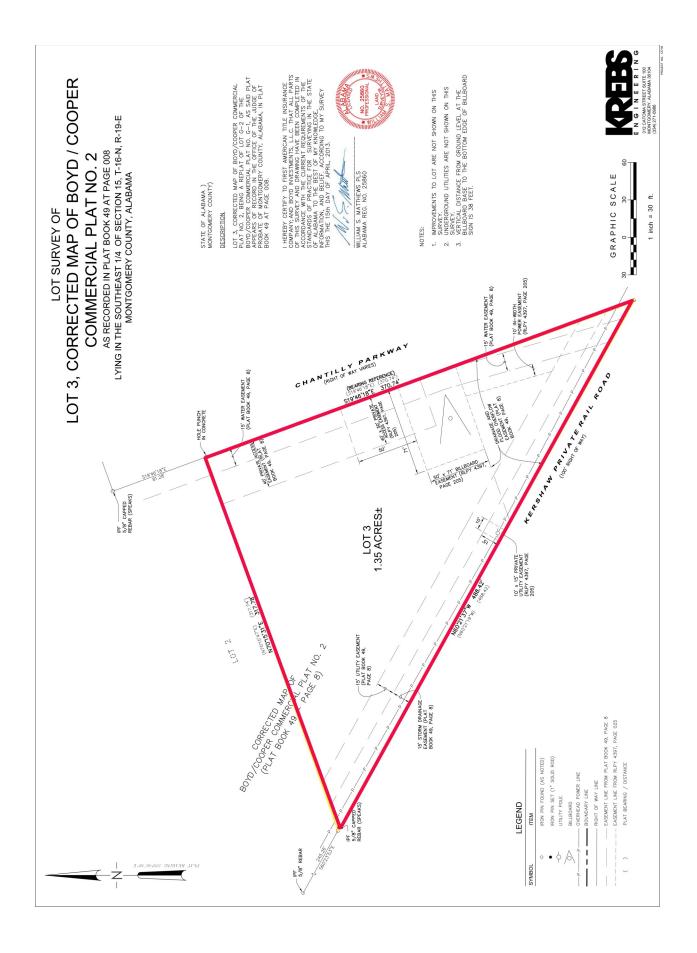

## **Chantilly Pkwy Montgomery, AL 36117**

- Listed Price: \$450,000.00
- Land Size: <u>+</u> 1.35 Ac.
- Zoning: B-2
- Utilities: All Available
- Visibility: Excellent
- Possession: Immediate
- Listing Type: Exclusive
- Traffic Count: Approx. 20,000 ADT