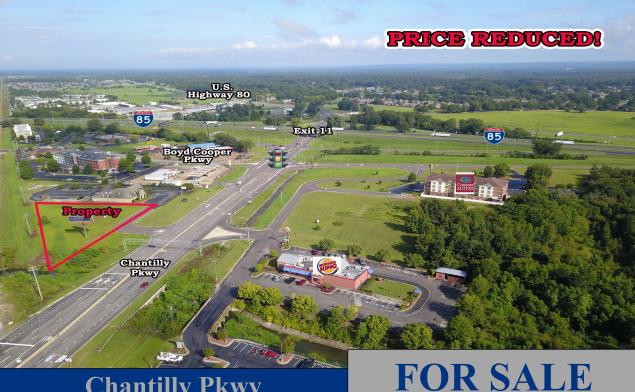

## **Chantilly Pkwy Montgomery, AL 36117**

- Listed Price: \$450,000.00
- Land Size: <u>+</u> 1.35 Ac.
- Zoning: B-2
- Utilities: All Available
- Visibility: Excellent
- Possession: Immediate
- Listing Type: Exclusive
- Traffic Count: Approx. 20,000 ADT

Excellent commercial site for restaurant, hotel,

bank, office or business use. Visibility and

accessibility off I-85 @ Exit 11. Neighboring businesses include The Pub Restaurant, Burger

King, Waffle House, Cracker Barrel, Holiday

Inn Express, Candlewood Suites, Sleep Inn,

Taco Bell, Milo's, McDonald's, Academy Sports, Home Depot, Walmart, Costco, Fair-

field Inn & Suites, Staybridge and Comfort Inn.

Contact Lee Meriwether, CCIM, for more in-