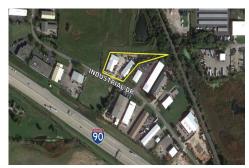

### INVESTMENT OPPORTUNITY 2 FULLY LEASED BUILDINGS

Excellent investment opportunity. 100% leased 2 buildings, each 9,600 SF, with 5 tenants including owner who can stay.

1.70 acre parcel with room for contractors truck and trailer parking. New 8" concrete parking in front of building 143. Fenced entrance with rolling gate.

Each unit has 12x14 DID and building 139 has a shared dock. Each unit has small office, bathroom and heat.

Close to I-90 and Randall Road interchange. Ideal for owner user/investment. Property on well and septic.