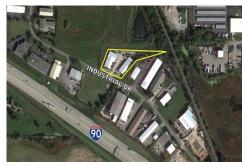

### INVESTMENT OPPORTUNITY 2 FULLY LEASED BUILDINGS

Excellent investment opportunity. 100% leased 2 buildings, each 9,600 SF, with 5 tenants including owner who can stay.

1.70 acre parcel with room for contractors truck and trailer parking. New 8" concrete parking in front of building 143. Fenced entrance with rolling gate.

Each unit has 12x14 DID and building 139 has a shared dock. Each unit has small office, bathroom and heat.

Close to I-90 and Randall Road interchange. Ideal for owner user/investment. Property on well and septic.