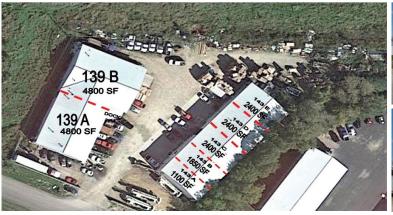

### INVESTMENT OPPORTUNITY 2 FULLY LEASED BUILDINGS

Excellent investment opportunity. 100% leased 2 buildings, each 9,600 SF, with 5 tenants including owner who can stay.

1.70 acre parcel with room for contractors truck and trailer parking. New 8" concrete parking in front of building 143. Fenced entrance with rolling gate.

Each unit has 12x14 DID and building 139 has a shared dock. Each unit has small office, bathroom and heat.

Close to I-90 and Randall Road interchange. Ideal for owner user/investment. Property on well and septic.

### **SPECIFICATIONS**

| Description       | Industrial Investment            |
|-------------------|----------------------------------|
| Building Size     | 9,600 SF each<br>Total 19,200 SF |
| Land Size         | 1.70 Acre (74,052 SF)            |
| Year Built        | 1987                             |
| Percent Leased    | 100%                             |
| Current NOI       | \$98,797.30                      |
| Real Estate Taxes | \$27,747.70 (2020)               |
| PIN#              | 02-24-351-015<br>02-23-427-007   |