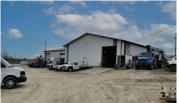

### INVESTMENT OPPORTUNITY 2 FULLY LEASED BUILDINGS

Excellent investment opportunity. 100% leased 2 buildings, each 9,600 SF, with 5 tenants including owner who can stay.

1.70 acre parcel with room for contractors truck and trailer parking. New 8" concrete parking in front of building 143. Fenced entrance with rolling gate.

Each unit has 12x14 DID and building 139 has a shared dock. Each unit has small office, bathroom and heat.

Close to I-90 and Randall Road interchange. Ideal for owner user/investment. Property on well and septic.