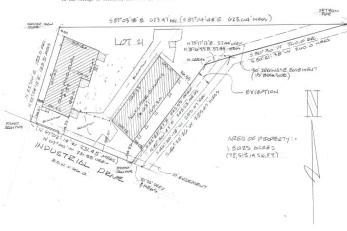

#### Plat of Survey

Y DESCRIBED AS:
Gilberts Industrial Park West, except that part described as follow
corner of said for 21: thence North 67 degrees 0 minutes 0 seconds

Lot 1 in Cliberts (mail Lot 2); themes Serth of degrees 0 sizets 0 seconds west along the Southerly line of Lot 2), a distance of 1.7.5 feet; themes Serth 3 degrees 3 sizets of a second seet along the Southerly line of Lot 2), a distance of 1.7.5 feet; themes Serth 3 degrees 5 sizets of a second 20,53 feet; themes Serth 3 degrees 20 this degrees 20 sizets as a second seet along the Southeasterly line of and Lot 2, 125.4 feet to the place of beginning, being a solidavisation of part of Section 24, all 1 southing 4.5 secth, lange 7 East of the Third Principal Seridian, In the Village of Cliberts, Sec County, Illinois.

Same: CONTY OF ANN IN LIFETY BY THE PROPERTY B

License No. 184-002863 Aften J. Coulson I.P.L.S. No. 35-2155 Expiration Date: 11-30-06

ALAN J. COULSON, P.C.
PROFESSIONAL LAND SURVEYORS
ILLINOIS — WISCONSIN
205 W. MAN ST.
CUNDEE, I. 60118 PHONE 708 - 426-29

Compare the description on this plat with deed. Refer to deed for easements and building line

Industrial

Commercial

Office

Land

Business