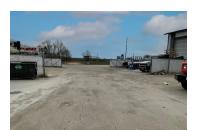

### INVESTMENT OPPORTUNITY 2 FULLY LEASED BUILDINGS

Excellent investment opportunity. 100% leased 2 buildings, each 9,600 SF, with 5 tenants including owner who can stay.

1.70 acre parcel with room for contractors truck and trailer parking. New 8" concrete parking in front of building 143. Fenced entrance with rolling gate.

Each unit has 12x14 DID and building 139 has a shared dock. Each unit has small office, bathroom and heat.

Close to I-90 and Randall Road interchange. Ideal for owner user/investment. Property on well and septic.