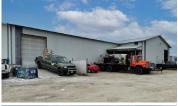

### INVESTMENT OPPORTUNITY 2 FULLY LEASED BUILDINGS

Excellent investment opportunity. 100% leased 2 buildings, each 9,600 SF, with 5 tenants including owner who can stay.

1.70 acre parcel with room for contractors truck and trailer parking. New 8" concrete parking in front of building 143. Fenced entrance with rolling gate.

Each unit has 12x14 DID and building 139 has a shared dock. Each unit has small office, bathroom and heat.

Close to I-90 and Randall Road interchange. Ideal for owner user/investment. Property on well and septic.