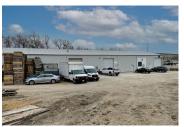

### INVESTMENT OPPORTUNITY 2 FULLY LEASED BUILDINGS

Excellent investment opportunity. 100% leased 2 buildings, each 9,600 SF, with 5 tenants including owner who can stay.

1.70 acre parcel with room for contractors truck and trailer parking. New 8" concrete parking in front of building 143. Fenced entrance with rolling gate.

Each unit has 12x14 DID and building 139 has a shared dock. Each unit has small office, bathroom and heat.

Close to I-90 and Randall Road interchange. Ideal for owner user/investment. Property on well and septic.