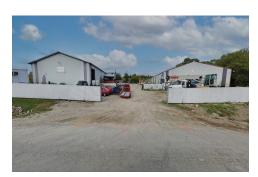

### INVESTMENT OPPORTUNITY 2 FULLY LEASED BUILDINGS

Excellent investment opportunity. 100% leased 2 buildings, each 9,600 SF, with 5 tenants including owner who can stay.

1.70 acre parcel with room for contractors truck and trailer parking. New 8" concrete parking in front of building 143. Fenced entrance with rolling gate.

Each unit has 12x14 DID and building 139 has a shared dock. Each unit has small office, bathroom and heat.

Close to I-90 and Randall Road interchange. Ideal for owner user/investment. Property on well and septic.