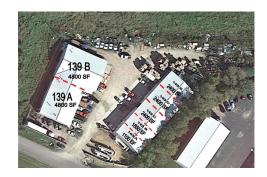

### INVESTMENT OPPORTUNITY 2 FULLY LEASED BUILDINGS

Excellent investment opportunity. 100% leased 2 buildings, each 9,600 SF, with 5 tenants including owner who can stay.

1.70 acre parcel with room for contractors truck and trailer parking. New 8" concrete parking in front of building 143. Fenced entrance with rolling gate.

Each unit has 12x14 DID and building 139 has a shared dock. Each unit has small office, bathroom and heat.

Close to I-90 and Randall Road interchange. Ideal for owner user/investment. Property on well and septic.

### **SPECIFICATIONS**

| Description       | Industrial Investment            |
|-------------------|----------------------------------|
| Building Size     | 9,600 SF each<br>Total 19,200 SF |
| Land Size         | 1.70 Acre (74,052 SF)            |
| Year Built        | 1987                             |
| Percent Leased    | 100%                             |
| Current NOI       | \$98,797.30                      |
| Real Estate Taxes | \$27,747.70 (2020)               |
| PIN#              | 02-24-351-015<br>02-23-427-007   |