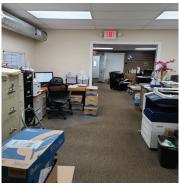

### INVESTMENT OPPORTUNITY 2 FULLY LEASED BUILDINGS

Excellent investment opportunity. 100% leased 2 buildings, each 9,600 SF, with 5 tenants including owner who can stay.

1.70 acre parcel with room for contractors truck and trailer parking. New 8" concrete parking in front of building 143. Fenced entrance with rolling gate.

Each unit has 12x14 DID and building 139 has a shared dock. Each unit has small office, bathroom and heat.

Close to I-90 and Randall Road interchange. Ideal for owner user/investment. Property on well and septic.