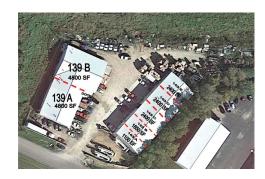

### INVESTMENT OPPORTUNITY 2 FULLY LEASED BUILDINGS

Excellent investment opportunity. 100% leased 2 buildings, each 9,600 SF, with 5 tenants including owner who can stay.

1.70 acre parcel with room for contractors truck and trailer parking. New 8" concrete parking in front of building 143. Fenced entrance with rolling gate.

### **SPECIFICATIONS**

| Description       | Industrial Investment            |
|-------------------|----------------------------------|
| Building Size     | 9,600 SF each<br>Total 19,200 SF |
| Land Size         | 1.70 Acre (74,052 SF)            |
| Year Built        | 1987                             |
| Percent Leased    | 100%                             |
| Current NOI       | \$98,797.30                      |
| Real Estate Taxes | \$27,747.70 (2020)               |
| PIN#              | 02-24-351-015<br>02-23-427-007   |