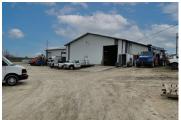

### INVESTMENT OPPORTUNITY 2 FULLY LEASED BUILDINGS

Excellent investment opportunity. 100% leased 2 buildings, each 9,600 SF, with 5 tenants including owner who can stay.

1.70 acre parcel with room for contractors truck and trailer parking. New 8" concrete parking in front of building 143. Fenced entrance with rolling gate.

Each unit has 12x14 DID and building 139 has a shared dock. Each unit has small office, bathroom and heat.

Close to I-90 and Randall Road interchange. Ideal for owner user/investment. Property on well and septic.