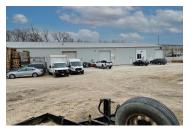

### INVESTMENT OPPORTUNITY 2 FULLY LEASED BUILDINGS

Excellent investment opportunity. 100% leased 2 buildings, each 9,600 SF, with 5 tenants including owner who can stay.

1.70 acre parcel with room for contractors truck and trailer parking. New 8" concrete parking in front of building 143. Fenced entrance with rolling gate.

Each unit has 12x14 DID and building 139 has a shared dock. Each unit has small office, bathroom and heat.

Close to I-90 and Randall Road interchange. Ideal for owner user/investment. Property on well and septic.