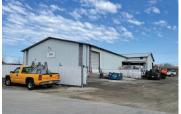

### INVESTMENT OPPORTUNITY 2 FULLY LEASED BUILDINGS

Excellent investment opportunity. 100% leased 2 buildings, each 9,600 SF, with 5 tenants including owner who can stay.

1.70 acre parcel with room for contractors truck and trailer parking. New 8" concrete parking in front of building 143. Fenced entrance with rolling gate.

Each unit has 12x14 DID and building 139 has a shared dock. Each unit has small office, bathroom and heat.

Close to I-90 and Randall Road interchange. Ideal for owner user/investment. Property on well and septic.