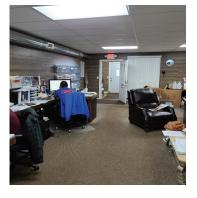

### INVESTMENT OPPORTUNITY 2 FULLY LEASED BUILDINGS

Excellent investment opportunity. 100% leased 2 buildings, each 9,600 SF, with 5 tenants including owner who can stay.

1.70 acre parcel with room for contractors truck and trailer parking. New 8" concrete parking in front of building 143. Fenced entrance with rolling gate.

Each unit has 12x14 DID and building 139 has a shared dock. Each unit has small office, bathroom and heat.

Close to I-90 and Randall Road interchange. Ideal for owner user/investment. Property on well and septic.