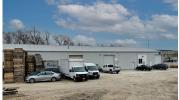

### INVESTMENT OPPORTUNITY 2 FULLY LEASED BUILDINGS

Excellent investment opportunity. 100% leased 2 buildings, each 9,600 SF, with 5 tenants including owner who can stay.

1.70 acre parcel with room for contractors truck and trailer parking. New 8" concrete parking in front of building 143. Fenced entrance with rolling gate.

Each unit has 12x14 DID and building 139 has a shared dock. Each unit has small office, bathroom and heat.

Close to I-90 and Randall Road interchange. Ideal for owner user/investment. Property on well and septic.