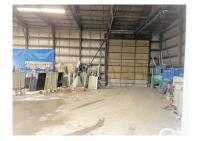

### INVESTMENT OPPORTUNITY 2 FULLY LEASED BUILDINGS

Excellent investment opportunity. 100% leased 2 buildings, each 9,600 SF, with 5 tenants including owner who can stay.

1.70 acre parcel with room for contractors truck and trailer parking. New 8" concrete parking in front of building 143. Fenced entrance with rolling gate.

Each unit has 12x14 DID and building 139 has a shared dock. Each unit has small office, bathroom and heat.

Close to I-90 and Randall Road interchange. Ideal for owner user/investment. Property on well and septic.