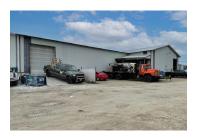

### INVESTMENT OPPORTUNITY 2 FULLY LEASED BUILDINGS

Excellent investment opportunity. 100% leased 2 buildings, each 9,600 SF, with 5 tenants including owner who can stay.

1.70 acre parcel with room for contractors truck and trailer parking. New 8" concrete parking in front of building 143. Fenced entrance with rolling gate.

Each unit has 12x14 DID and building 139 has a shared dock. Each unit has small office, bathroom and heat.

Close to I-90 and Randall Road interchange. Ideal for owner user/investment. Property on well and septic.