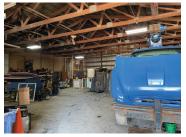

### INVESTMENT OPPORTUNITY 2 FULLY LEASED BUILDINGS

Excellent investment opportunity. 100% leased 2 buildings, each 9,600 SF, with 5 tenants including owner who can stay.

1.70 acre parcel with room for contractors truck and trailer parking. New 8" concrete parking in front of building 143. Fenced entrance with rolling gate.

Each unit has 12x14 DID and building 139 has a shared dock. Each unit has small office, bathroom and heat.

Close to I-90 and Randall Road interchange. Ideal for owner user/investment. Property on well and septic.