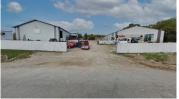

### INVESTMENT OPPORTUNITY 2 FULLY LEASED BUILDINGS

Excellent investment opportunity. 100% leased 2 buildings, each 9,600 SF, with 5 tenants including owner who can stay.

1.70 acre parcel with room for contractors truck and trailer parking. New 8" concrete parking in front of building 143. Fenced entrance with rolling gate.

Each unit has 12x14 DID and building 139 has a shared dock. Each unit has small office, bathroom and heat.

Close to I-90 and Randall Road interchange. Ideal for owner user/investment. Property on well and septic.