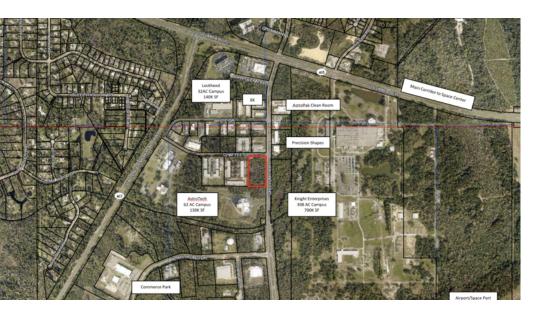

### PROPERTY OVERVIEW

Looking for Industrial land in the heart of the Space Coast? This 4.93+/- AC corner lot boasts 600' of frontage on Grissom Pkwy and additional frontage on Chaffee Drive. Directly adjacent to Astrotech's spacecraft processing facility, 1205 Chaffee Dr is also only one block away from Lockheed Martin's new 32 AC facility. Be among your peers with neighbors Knight Enterprises, 8K solutions, Commerce Park, and more. Join space, military, and other tech giants in the epicenter of industrial growth in Titusville, near Kennedy Space Center!

#### **PROPERTY HIGHLIGHTS**

- Corner Lot
- 50x50 ft fenced cell tower on the NWC. (Lease rights do not convey)
- Near TICO Airport/Spaceport, Astro Pak Cleanroom, Paragon Plastics, Pharmco Laboratories, and more!