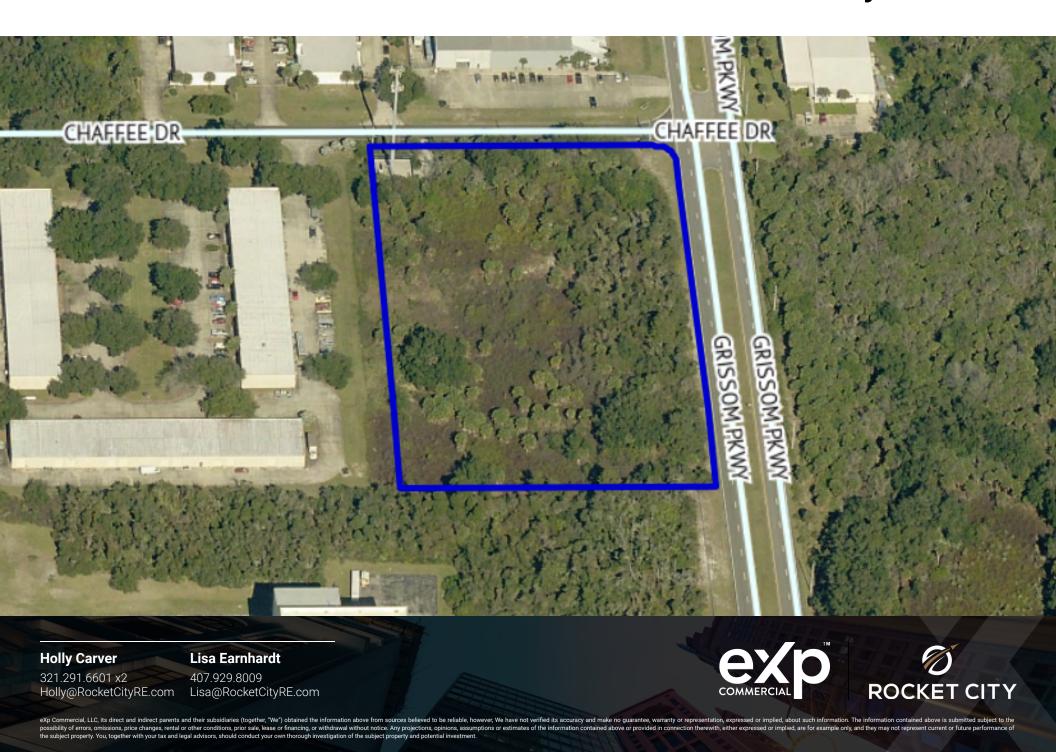

#### **OFFERING SUMMARY**

| Sale Price:   | \$779,000  |
|---------------|------------|
| Available SF: |            |
| Lot Size:     | 4.93 Acres |
| Price / Acre: | \$158,012  |
| Zoning:       | PID        |

### PROPERTY OVERVIEW

Looking for Industrial land in the heart of the Space Coast? This 4.93+/- AC corner lot boasts 600' of frontage on Grissom Pkwy and additional frontage on Chaffee Drive. Directly adjacent to Astrotech's spacecraft processing facility, 1205 Chaffee Dr is also only one block away from Lockheed Martin's new 32 AC facility. Be among your peers with neighbors Knight Enterprises, 8K solutions, Commerce Park, and more. Join space, military, and other tech giants in the epicenter of industrial growth in Titusville, near Kennedy Space Center!

#### **PROPERTY HIGHLIGHTS**

- Corner Lot
- 50x50 ft fenced cell tower on the NWC. (Lease rights do not convey)
- Near TICO Airport/Spaceport, Astro Pak Cleanroom, Paragon Plastics, Pharmco Laboratories, and more!