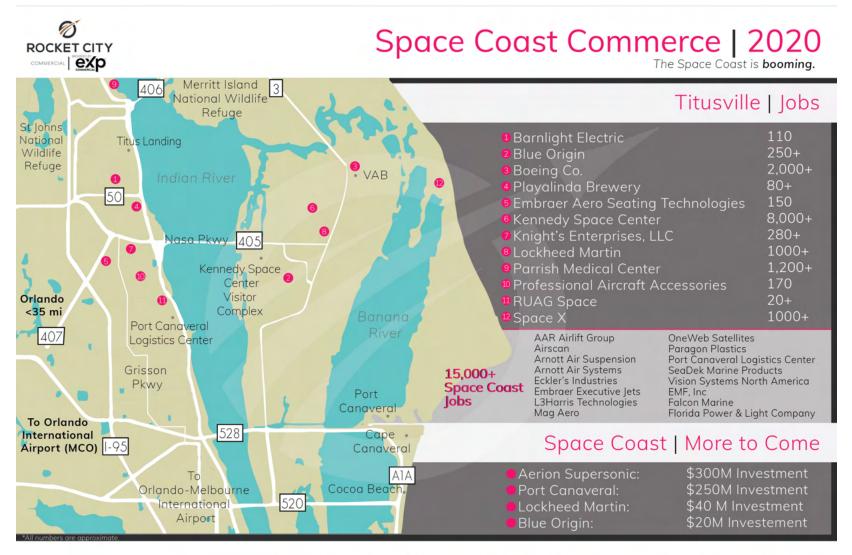

### PROPERTY OVERVIEW

Looking for Industrial land in the heart of the Space Coast? This 4.93+/- AC corner lot boasts 600' of frontage on Grissom Pkwy and additional frontage on Chaffee Drive. Directly adjacent to Astrotech's spacecraft processing facility, 1205 Chaffee Dr is also only one block away from Lockheed Martin's new 32 AC facility. Be among your peers with neighbors Knight Enterprises, 8K solutions, Commerce Park, and more. Join space, military, and other tech giants in the epicenter of industrial growth in Titusville, near Kennedy Space Center!

#### **PROPERTY HIGHLIGHTS**

- Corner Lot
- 50x50 ft fenced cell tower on the NWC. (Lease rights do not convey)
- Near TICO Airport/Spaceport, Astro Pak Cleanroom, Paragon Plastics, Pharmco Laboratories, and more!