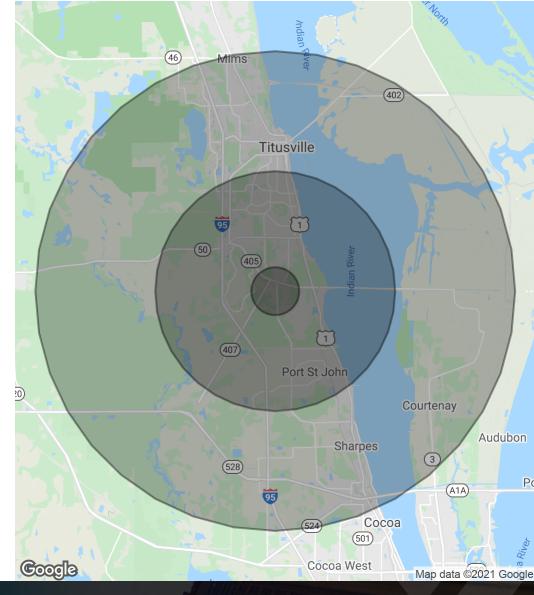

Holly Carver 321.291.6601 x2 Holly@RocketCityRE.com

Holly Carver 321.291.6601 x2 Holly@RocketCityRE.com

| POPULATION           | 1 MILE | 5 MILES | 10 MILES |
|----------------------|--------|---------|----------|
| Total Population     | 1,181  | 50,613  | 114,854  |
| Average age          | 43.9   | 42.6    | 42.3     |
| Average age (Male)   | 43.2   | 41.2    | 41.0     |
| Average age (Female) | 44.7   | 44.3    | 43.8     |

| HOUSEHOLDS & INCOME | 1 MILE    | 5 MILES   | 10 MILES  |
|---------------------|-----------|-----------|-----------|
| Total households    | 493       | 20,195    | 44,724    |
| # of persons per HH | 2.4       | 2.5       | 2.6       |
| Average HH income   | \$71,021  | \$64,314  | \$62,524  |
| Average house value | \$259,342 | \$209,974 | \$210,984 |

<sup>\*</sup> Demographic data derived from 2010 US Census

Holly Carver 321.291.6601 x2 Holly@RocketCityRE.com

1209 S Washington Ave Titusville, FL, 32780 | RocketCityRE.com | 321.291.6601

**Holly Carver** 321.291.6601 x2 Holly@RocketCityRE.com