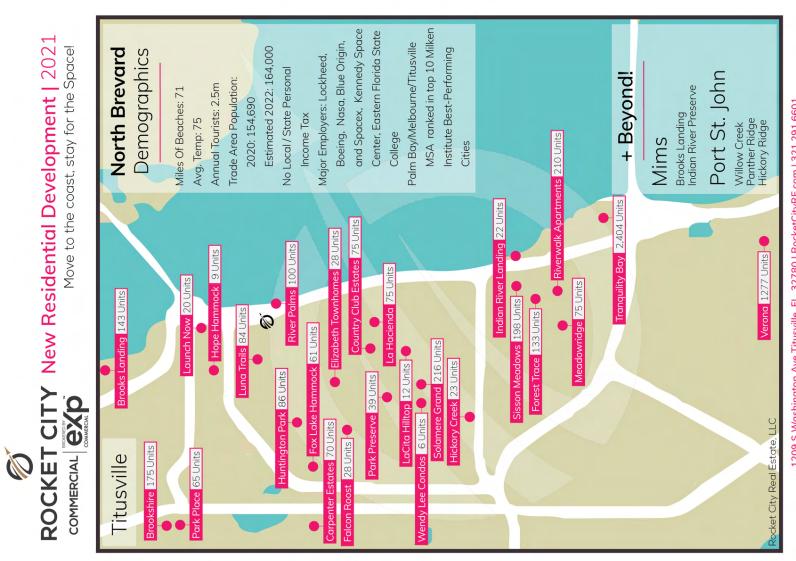

### PROPERTY OVERVIEW

Looking for Industrial land in the heart of the Space Coast? This 4.93+/- AC corner lot boasts 600' of frontage on Grissom Pkwy and additional frontage on Chaffee Drive. Directly adjacent to Astrotech's spacecraft processing facility, 1205 Chaffee Dr is also only one block away from Lockheed Martin's new 32 AC facility. Be among your peers with neighbors Knight Enterprises, 8K solutions, Commerce Park, and more. Join space, military, and other tech giants in the epicenter of industrial growth in Titusville, near Kennedy Space Center!

#### **PROPERTY HIGHLIGHTS**

- Corner Lot
- 50x50 ft fenced cell tower on the NWC. (Lease rights do not convey)
- Near TICO Airport/Spaceport, Astro Pak Cleanroom, Paragon Plastics, Pharmco Laboratories, and more!