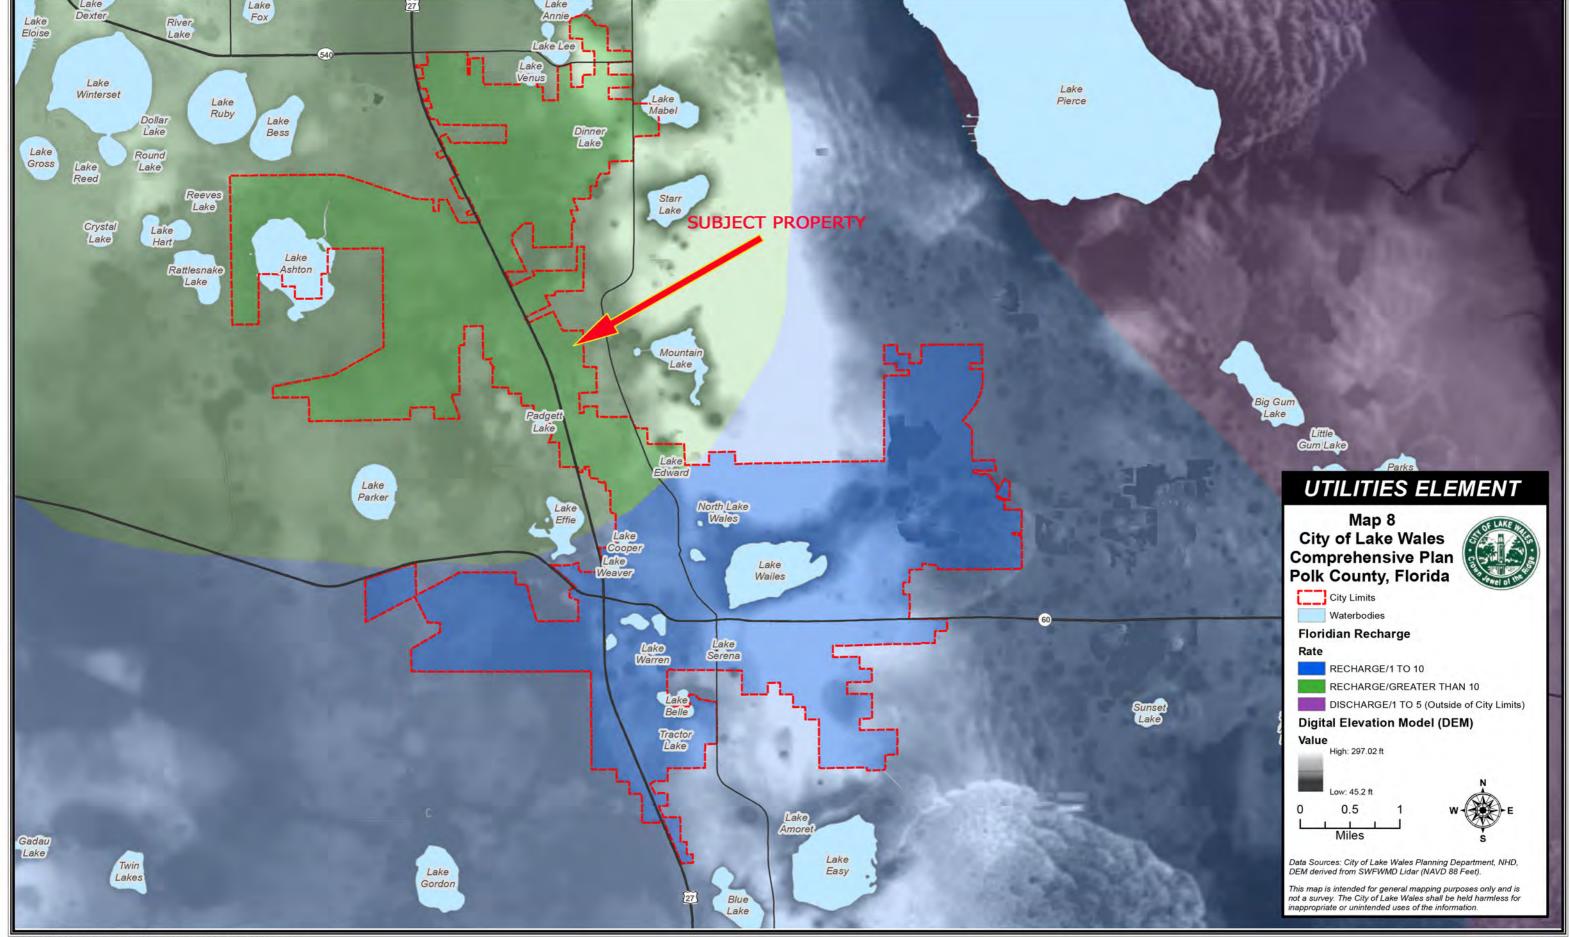

## 21700 Block of US Highway 27 S., Lake Wales, FL 33859

### 21700 Block of US Highway 27 S., Lake Wales, FL 33859

DISCLAIMER: Information contained herein is from sources deemed reliable, but not verified and no warranty is made as to the accuracy thereof. This offering is made subject to errors. Omissions, change of price or other conditions, prior sale or lease or withdrawal without notice. Prospective buyers/ tenants are encouraged to verify, independently, all pertinent data. The Mahoney Group, Inc. 3825 S.Florida Avenue, Suite 5,