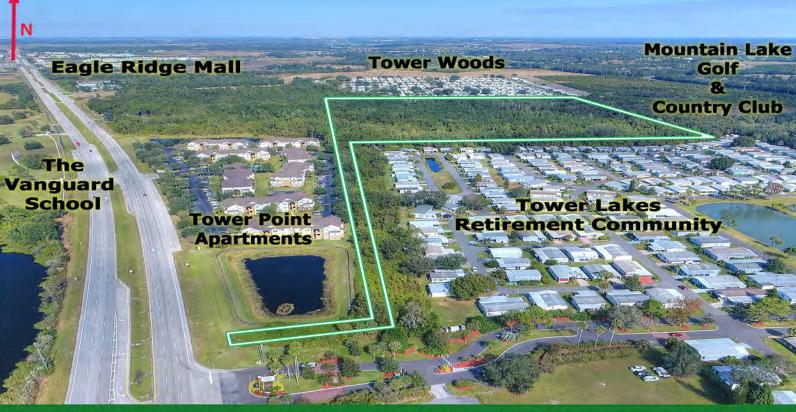

#### RARE OPPORTUNITY! IN-TOWN, 40-ACRE RESIDENTIAL DEVELOPMENT PARCEL

PROPERTY ADDRESS: 21700 BLOCK OF US HIGHWAY 27 S, LAKE WALES, FL 33859

PROPERTY LOCATION: On divided US Highway 27 S surrounded by Tower Lakes, Tower Point Apartments and Tower Woods

communities). Less than 2 miles South of the Lake Wales Mall and SR 540 W (Winter Haven), 2 miles North of State Road 60 (major East/West Florida connector) and under 2 miles from Downtown Lake Wales. Across The Vanquard School, international boarding school and immediate access to all points of Florida.

SIZE/TYPE PROPERTY: 40 acres un-platted vacant land.

ZONING/LAND USE: R1-B (Residential 1 unit/acre in city limits of Lake Wales). Land Use: Medium Density Residential.

FEATURES: The property is accessed from US Highway 27 via an easement running approx. 1,500 LF between

Tower Lakes and Tower Point. The land is level and heavily wooded. A  $10\pm$  acre clearing is located on the

NE corner of the property, close to the Mountain Lake Estates, an upscale golf residential community.