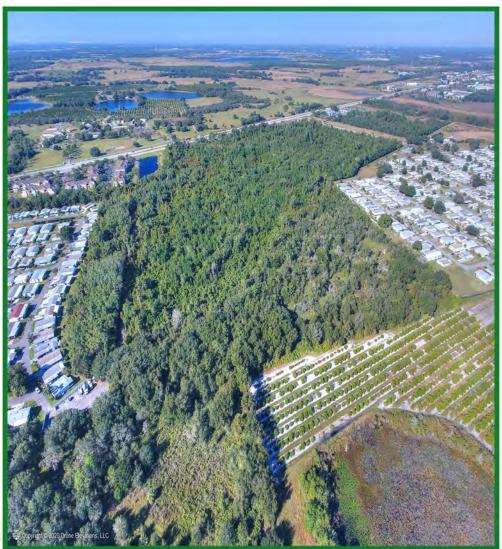

rty, close to the Mountain Lake Estates, an upscale golf residential community.

UTILITIES: City of Lake Wales municipal water and sewer on US Highway 27 S (location to be verified).

TRAFFIC COUNT: 40,000 AADT US Highway 27 S.

AD VALOREM TAXES: \$2,042.54/Year 2020, subject to increased assessment and tax after sale.

SALE/PURCHASE PRICE: \$600,000.00 (\$15,000.00/Acre), cash to Seller.

COMMENTS: Unique residential enclave in the midst of City limits. Perfect for a single secluded county estate or small

residential development with private woods and recreation land. One of a kind property!

CONTACT INFORMATION: Maria Mahoney, Licensed Florida Real Estate Broker - 863 619-6740

Will Daniel, Commercial Associate 813 695-7371



## 21700 Block of US Highway 27 S., Lake Wales, FL 33859







## 21700 Block of US Highway 27 S., Lake Wales, FL 33859







### 21700 Block of US Highway 27 S., Lake Wales, FL 33859



DISCLAIMER: Information contained herein is from sources deemed reliable, but not verified and no warranty is made as to the accuracy thereof. This offering is made subject to errors. Omissions, change of price or other conditions, prior sale or lease or withdrawal without notice. Prospective buyers/ tenants are encouraged to verify, independently, all pertinent data. The Mahoney Group, Inc. 3825 S.Florida Avenue, Suite 5,

Lakeland, Florida 33813 is the agent of and represents the Owner/Landlord of this property.