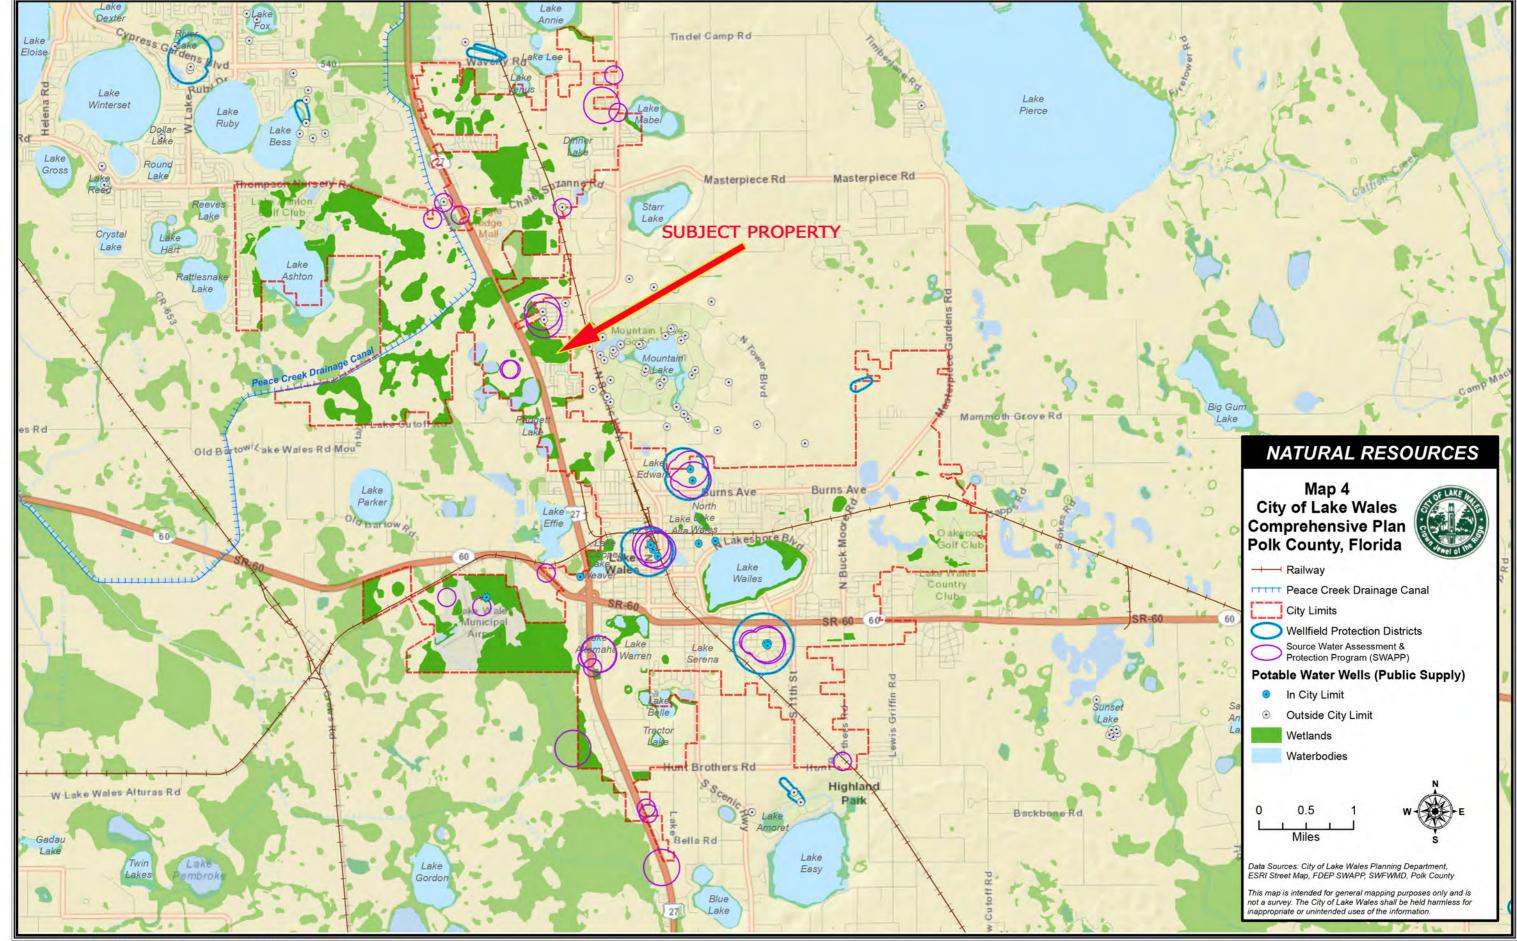

UTILITIES: City of Lake Wales municipal water and sewer on US Highway 27 S (location to be verified).

TRAFFIC COUNT: 40,000 AADT US Highway 27 S.

AD VALOREM TAXES: \$2,042.54/Year 2020, subject to increased assessment and tax after sale.

Lakeland, Florida 33813 is the agent of and represents the Owner/Landlord of this property.