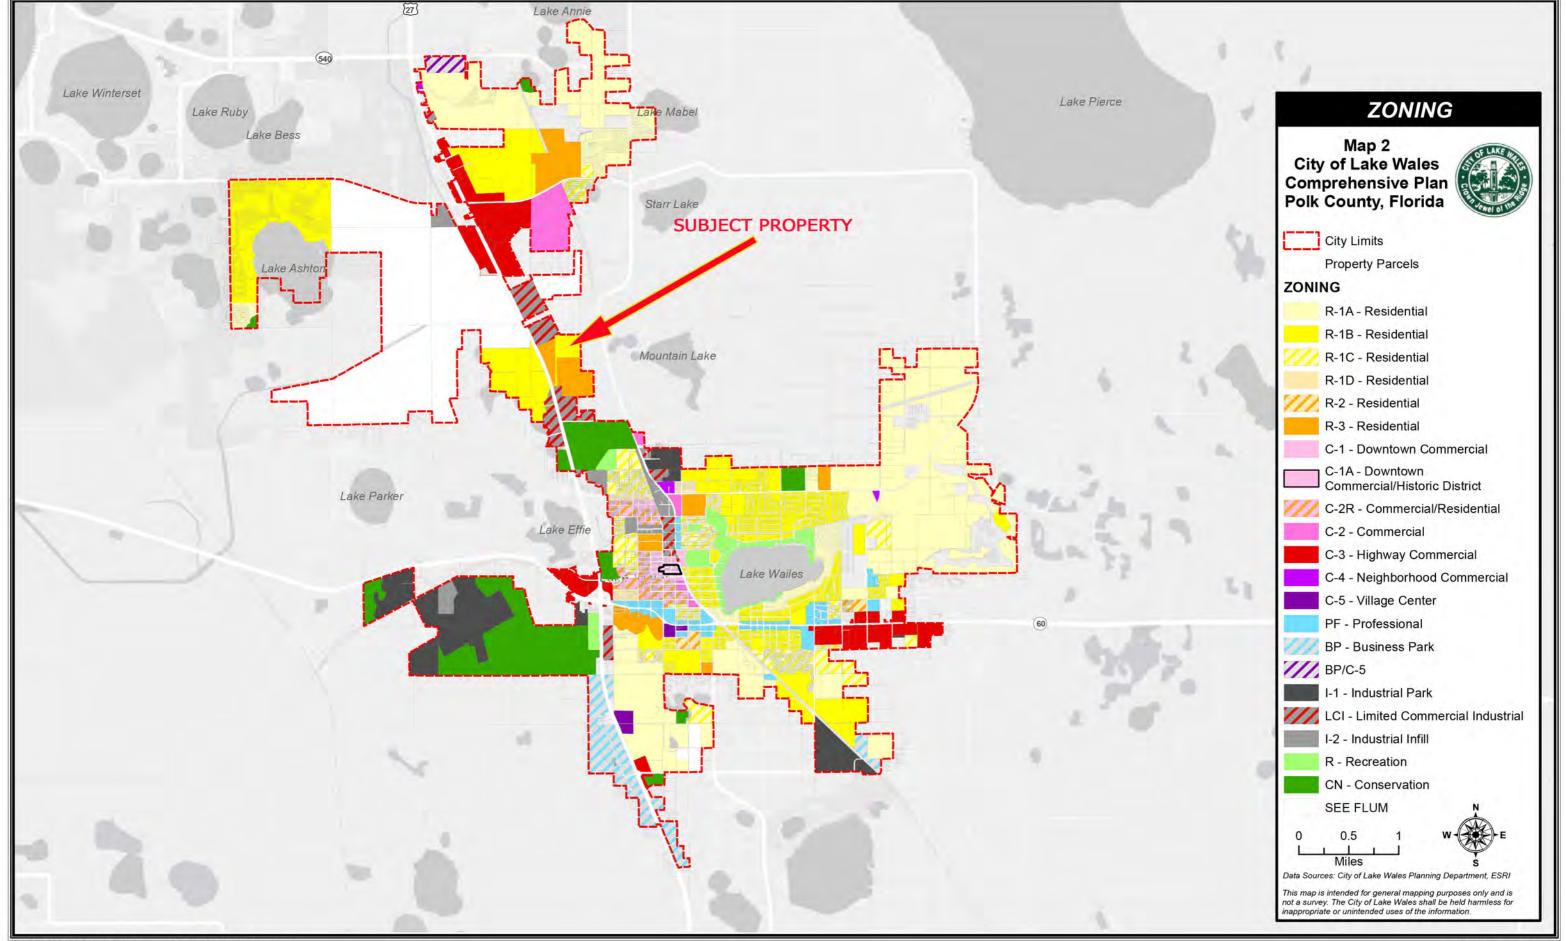

SIZE/TYPE PROPERTY: 40 acres un-platted vacant land.

ZONING/LAND USE: R1-B (Residential 1 unit/acre in city limits of Lake Wales). Land Use: Medium Density Residential.

FEATURES: The property is accessed from US Highway 27 via an easement running approx. 1,500 LF between

### 21700 Block of US Highway 27 S., Lake Wales, FL 33859

DISCLAIMER: Information contained herein is from sources deemed reliable, but not verified and no warranty is made as to the accuracy thereof. This offering is made subject to errors. Omissions, change of price or other conditions, prior sale or lease or withdrawal without notice. Prospective buyers/ tenants are encouraged to verify, independently, all pertinent data. The Mahoney Group, Inc. 3825 S.Florida Avenue, Suite 5,