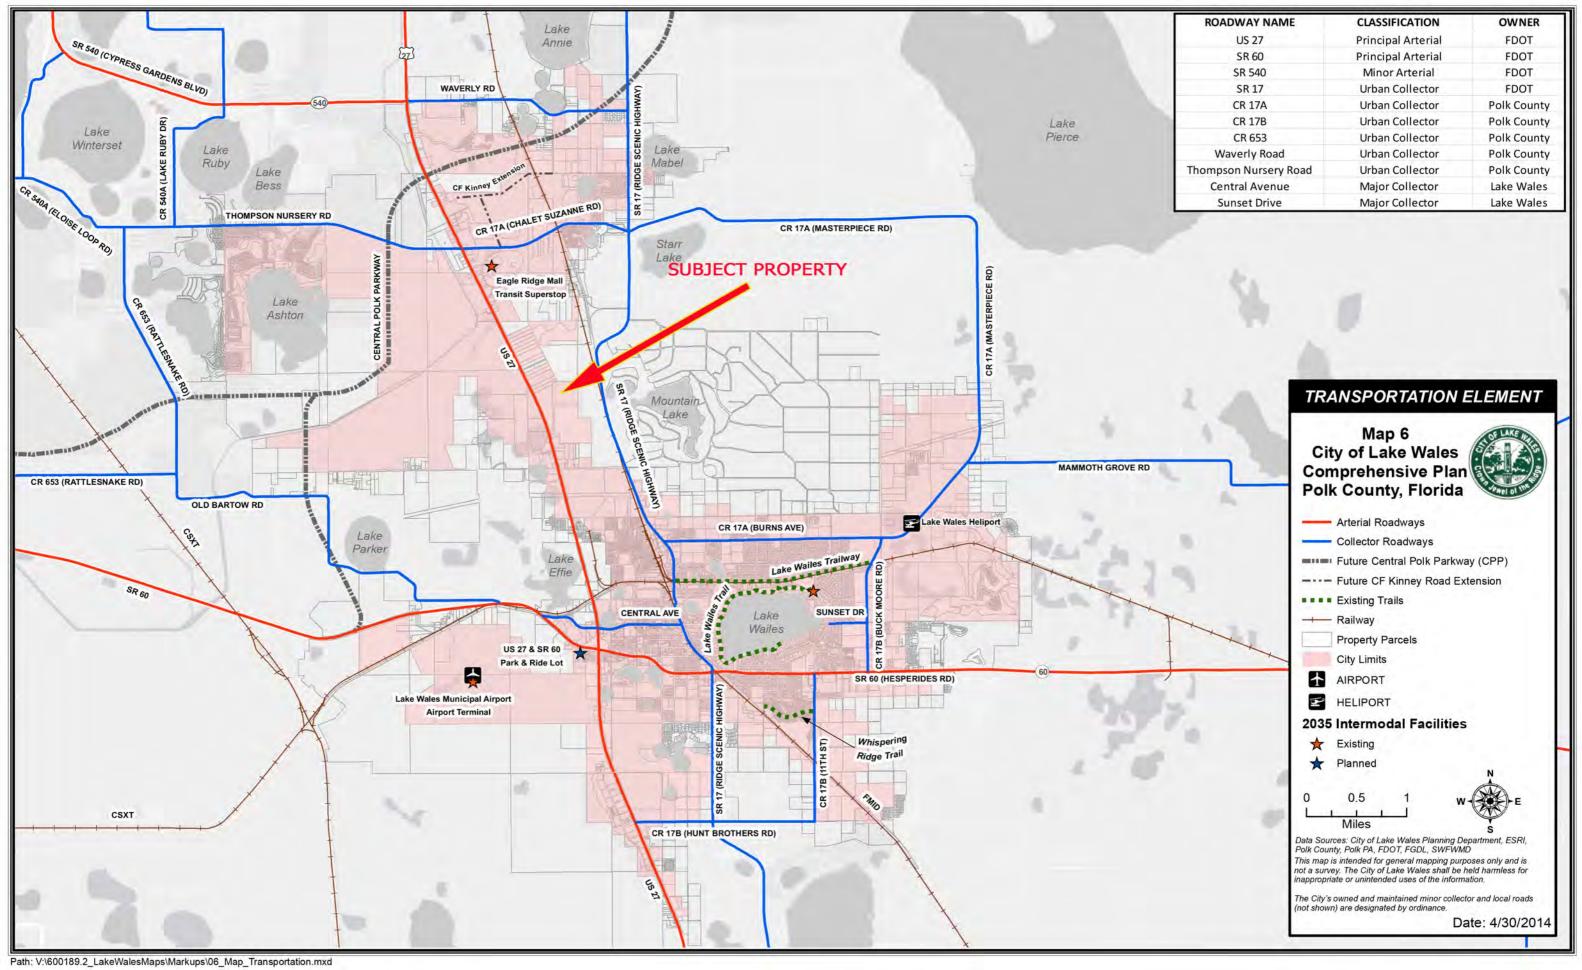

## 21700 Block of US Highway 27 S., Lake Wales, FL 33859

### 21700 Block of US Highway 27 S., Lake Wales, FL 33859

DISCLAIMER: Information contained herein is from sources deemed reliable, but not verified and no warranty is made as to the accuracy thereof. This offering is made subject to errors. Omissions, change of price or other conditions, prior sale or lease or withdrawal without notice. Prospective buyers/ tenants are encouraged to verify, independently, all pertinent data. The Mahoney Group, Inc. 3825 S.Florida Avenue, Suite 5,