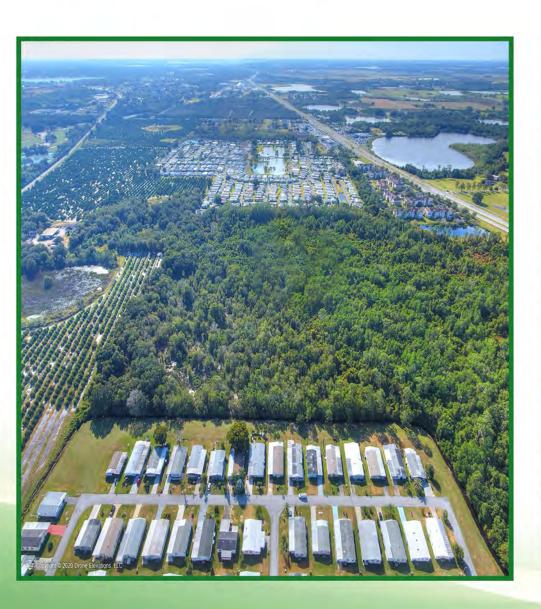

perty, close to the Mountain Lake Estates, an upscale golf residential community.

UTILITIES: City of Lake Wales municipal water and sewer on US Highway 27 S (location to be verified).

TRAFFIC COUNT: 40,000 AADT US Highway 27 S.

AD VALOREM TAXES: \$2,042.54/Year 2020, subject to increased assessment and tax after sale.

SALE/PURCHASE PRICE: \$600,000.00 (\$15,000.00/Acre), cash to Seller.

COMMENTS: Unique residential enclave in the midst of City limits. Perfect for a single secluded county estate or small

residential development with private woods and recreation land. One of a kind property!

CONTACT INFORMATION: Maria Mahoney, Licensed Florida Real Estate Broker - 863 619-6740

Will Daniel, Commercial Associate 813 695-7371



## 21700 Block of US Highway 27 S., Lake Wales, FL 33859







## 21700 Block of US Highway 27 S., Lake Wales, FL 33859







### 21700 Block of US Highway 27 S., Lake Wales, FL 33859



DISCLAIMER: Information contained herein is from sources deemed reliable, but not verified and no warranty is made as to the accuracy thereof. This offering is made subject to errors. Omissions, change of price or other conditions, prior sale or lease or withdrawal without notice. Prospective buyers/ tenants are encouraged to verify, independently, all pertinent data. The Mahoney Group, Inc. 3825 S.Florida Avenue, Suite 5,

Lakeland, Florida 33813 is the agent of and represents the Owner/Landlord of this property.