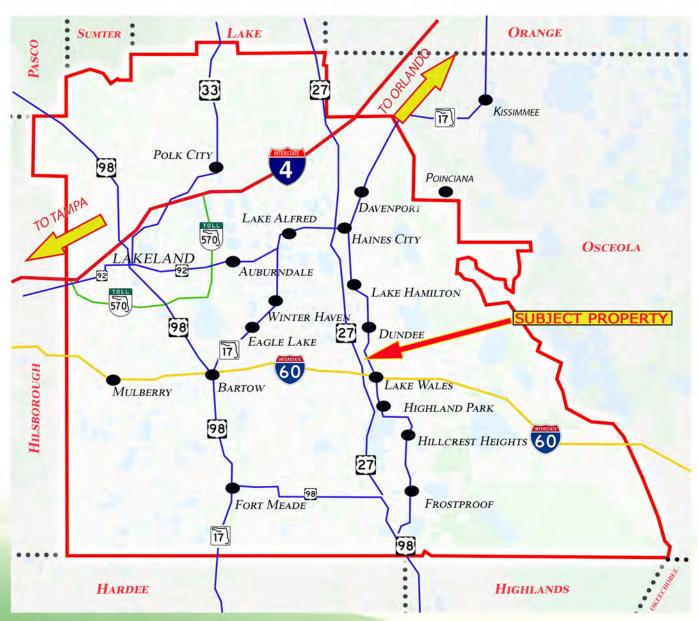

#### RARE OPPORTUNITY! IN-TOWN, 40-ACRE RESIDENTIAL DEVELOPMENT PARCEL

PROPERTY ADDRESS: 21700 BLOCK OF US HIGHWAY 27 S, LAKE WALES, FL 33859

PROPERTY LOCATION: On divided US Highway 27 S surrounded by Tower Lakes, Tower Point Apartments and Tower Woods

communities). Less than 2 miles South of the Lake Wales Mall and SR 540 W (Winter Haven), 2 miles North of State Road 60 (major East/West Florida connector) and under 2 miles from Downtown Lake Wales. Across The Vanquard School, international boarding school and immediate access to all points of Florida.

## 21700 Block of US Highway 27 S., Lake Wales, FL 33859