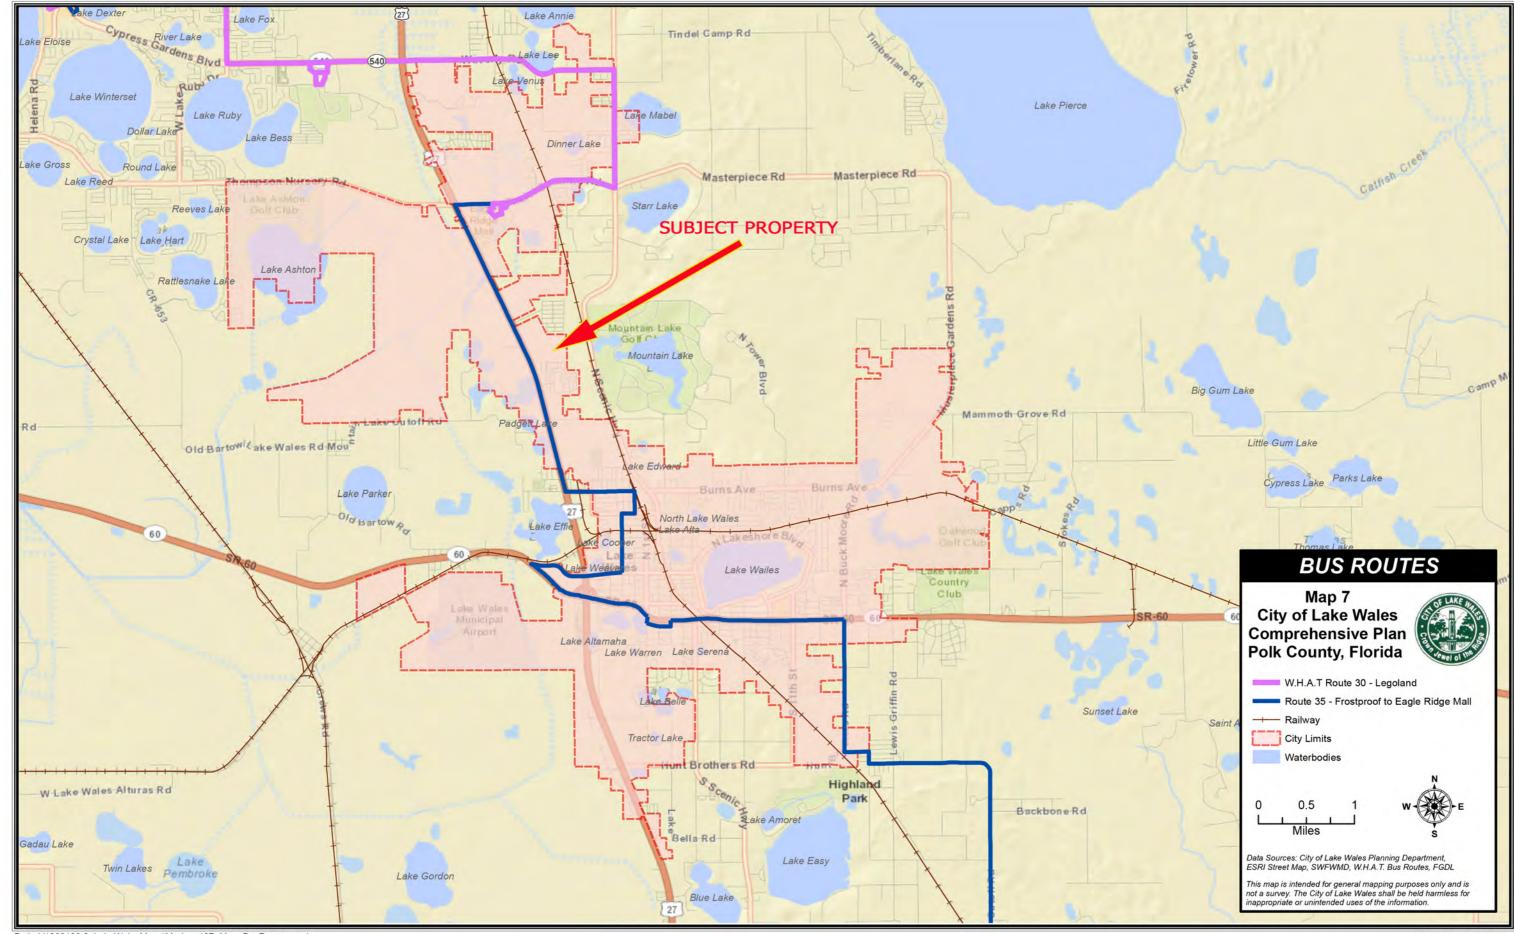

## 21700 Block of US Highway 27 S., Lake Wales, FL 33859

### 21700 Block of US Highway 27 S., Lake Wales, FL 33859

DISCLAIMER: Information contained herein is from sources deemed reliable, but not verified and no warranty is made as to the accuracy thereof. This offering is made subject to errors. Omissions, change of price or other conditions, prior sale or lease or withdrawal without notice. Prospective buyers/ tenants are encouraged to verify, independently, all pertinent data. The Mahoney Group, Inc. 3825 S.Florida Avenue, Suite 5,