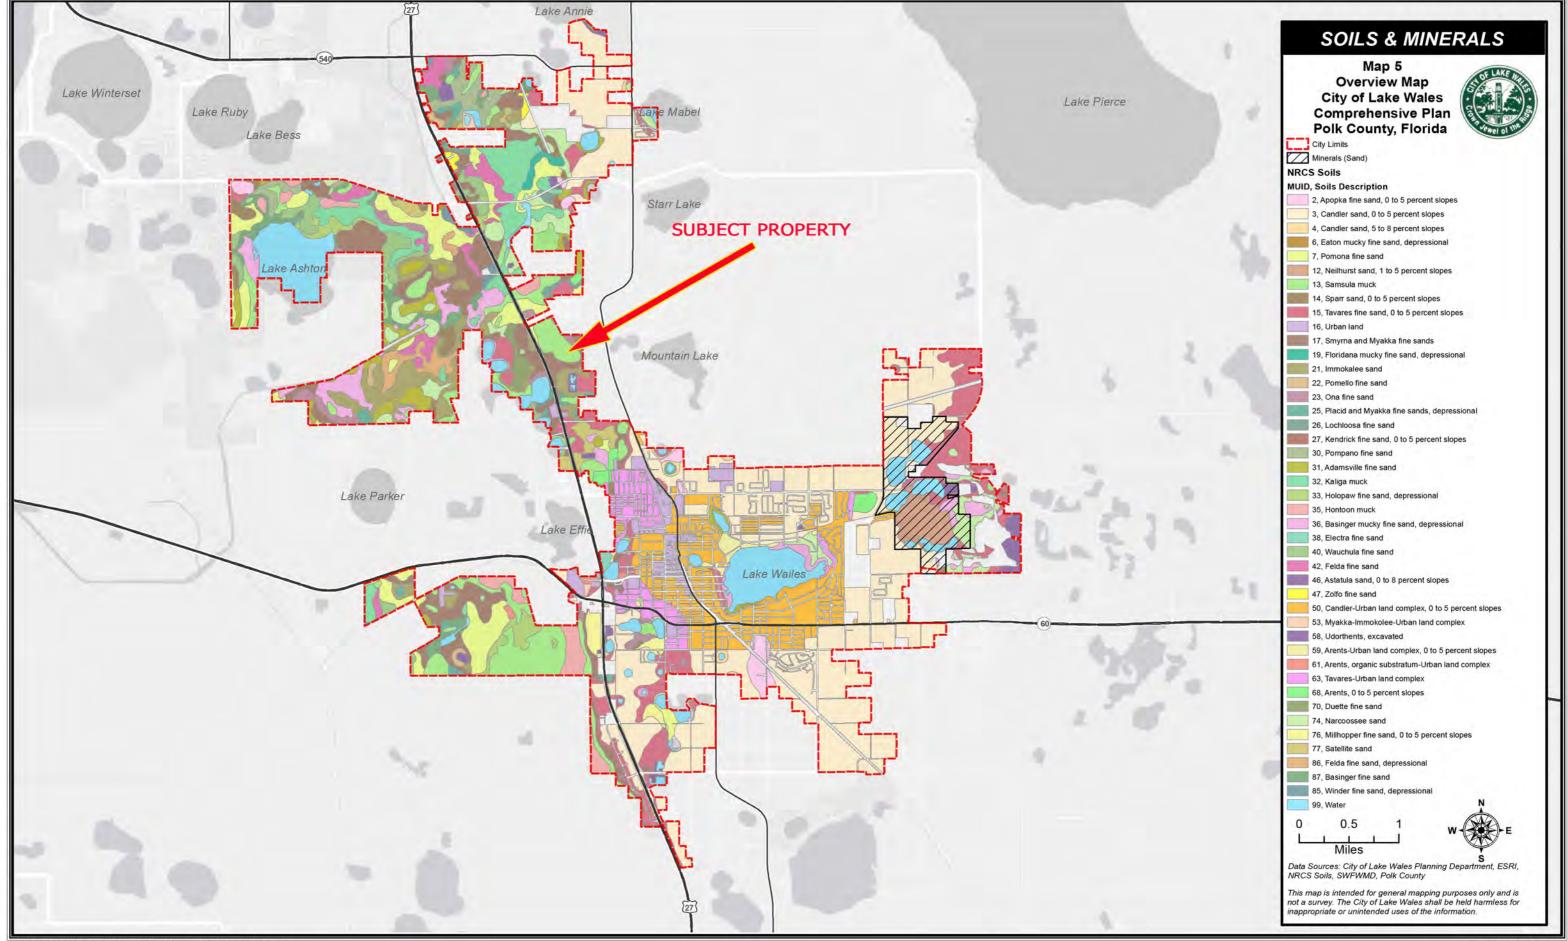

## 21700 Block of US Highway 27 S., Lake Wales, FL 33859

### 21700 Block of US Highway 27 S., Lake Wales, FL 33859

DISCLAIMER: Information contained herein is from sources deemed reliable, but not verified and no warranty is made as to the accuracy thereof. This offering is made subject to errors. Omissions, change of price or other conditions, prior sale or lease or withdrawal without notice. Prospective buyers/ tenants are encouraged to verify, independently, all pertinent data. The Mahoney Group, Inc. 3825 S.Florida Avenue, Suite 5,