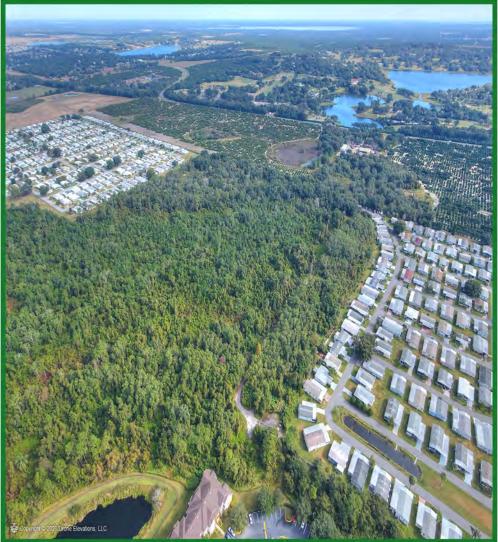

#### RARE OPPORTUNITY! IN-TOWN, 40-ACRE RESIDENTIAL DEVELOPMENT PARCEL

PROPERTY ADDRESS: 21700 BLOCK OF US HIGHWAY 27 S, LAKE WALES, FL 33859

PROPERTY LOCATION: On divided US Highway 27 S surrounded by Tower Lakes, Tower Point Apartments and Tower Woods

SIZE/TYPE PROPERTY: 40 acres un-platted vacant land.

ZONING/LAND USE: R1-B (Residential 1 unit/acre in city limits of Lake Wales). Land Use: Medium Density Residential.

FEATURES: The property is accessed from US Highway 27 via an easement running approx. 1,500 LF between

Tower Lakes and Tower Point. The land is level and heavily wooded. A  $10\pm$  acre clearing is located on the

NE corner of the property, close to the Mountain Lake Estates, an upscale golf residential community.

## 21700 Block of US Highway 27 S., Lake Wales, FL 33859