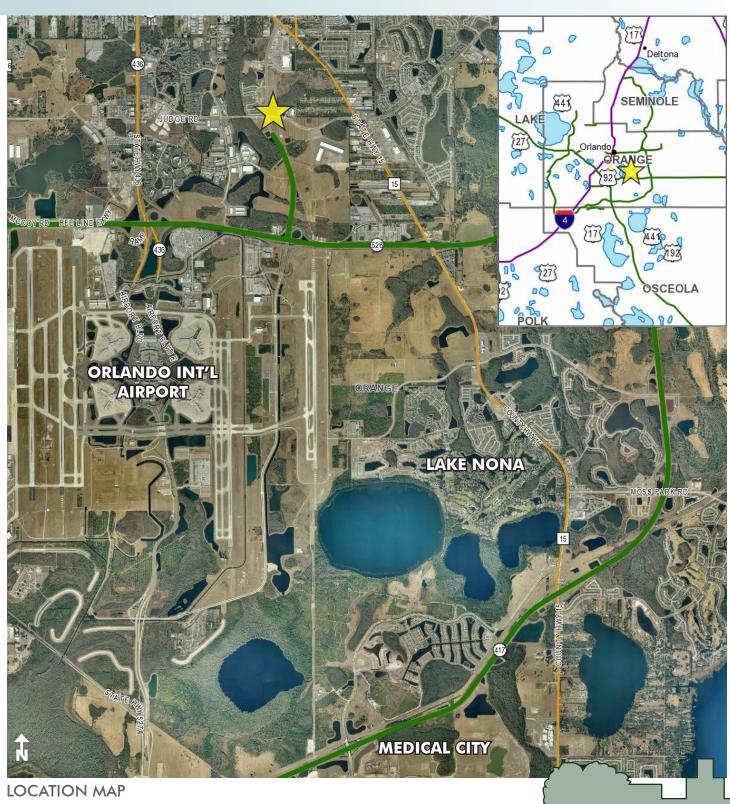

# ORLANDO INT'L AIRPORT/MEDICAL CITY AREA

2 PARCELS - GOLDENROD/HOFFNER, GOLDENROD/LEE VISTA BLVD

6.6± acres & 4.5± acres • Orlando, FL

Maury L. Carter & Associates, Inc.s.

– Commercial Real Estate Investments | Management | Brokerage | Development | Land -