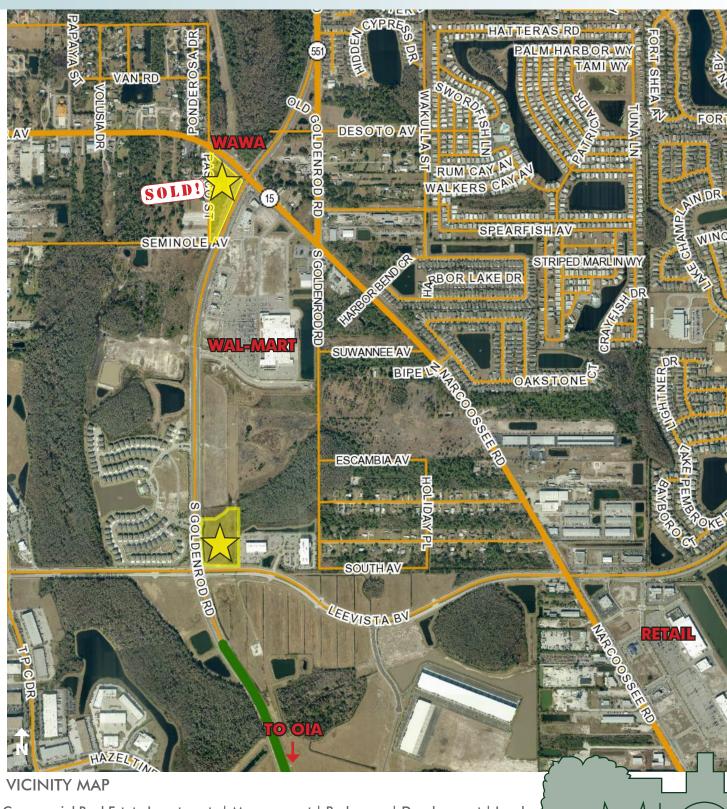

### **ROAD FRONTAGE**

Parcel A: 400' on Lee Vista Blvd, 530' on Goldenrod Rd Parcel B: 490' on Hoffner Ave, 795' on Goldenrod Rd

# ORLANDO INT'L AIRPORT/MEDICAL CITY AREA

LEE VISTA/GOLDENROD

6.6± acres • Orlando, FL

Maury L. Carter & Associates, Inc.<sup>5</sup>

— Commercial Real Estate Investments | Management | Brokerage | Development | Land -

# ORLANDO INT'L AIRPORT/MEDICAL CITY AREA

2 PARCELS - GOLDENROD/HOFFNER, GOLDENROD/LEE VISTA BLVD

6.6± acres & 4.5± acres • Orlando, FL

Maury L. Carter & Associates, Inc.s.

– Commercial Real Estate Investments | Management | Brokerage | Development | Land -