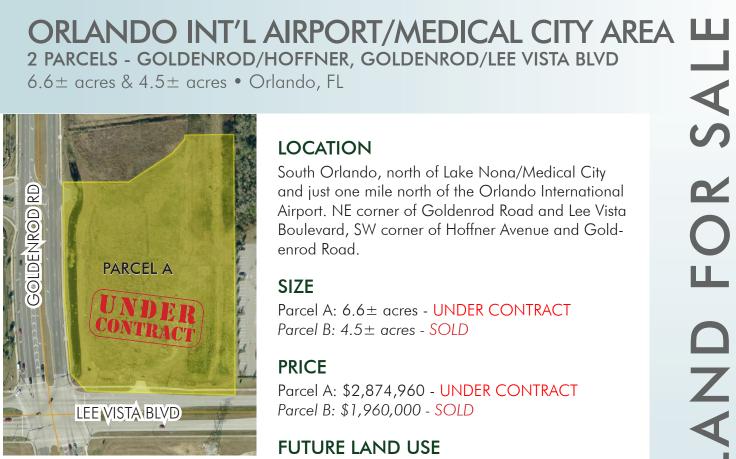

#### SIZE

Parcel A: 6.6± acres - UNDER CONTRACT

Parcel B: 4.5± acres - SOLD

## **PRICE**

Parcel A: \$2,874,960 - UNDER CONTRACT

Parcel B: \$1,960,000 - SOLD

### **ROAD FRONTAGE**

Parcel A: 400' on Lee Vista Blvd, 530' on Goldenrod Rd Parcel B: 490' on Hoffner Ave, 795' on Goldenrod Rd

### **DESCRIPTION**

Parcel A: Approved for 21,650sf of commercial. Parcel B: Approved for 22,000sf of commercial.

Offering subject to errors, omission, prior sale or withdrawal without notice.

— Commercial Real Estate Investments | Management | Brokerage | Development | Land -