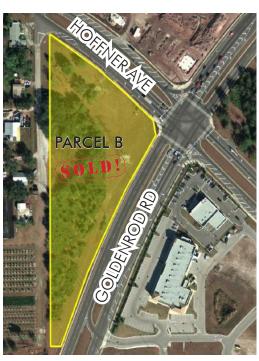

#### SIZE

Parcel A: 6.6± acres - UNDER CONTRACT

Parcel B: 4.5± acres - SOLD

## **PRICE**

Parcel A: \$2,874,960 - UNDER CONTRACT

Parcel B: \$1,960,000 - SOLD

### **ROAD FRONTAGE**

Parcel A: 400' on Lee Vista Blvd, 530' on Goldenrod Rd Parcel B: 490' on Hoffner Ave, 795' on Goldenrod Rd

### **DESCRIPTION**

Parcel A: Approved for 21,650sf of commercial. Parcel B: Approved for 22,000sf of commercial.

Offering subject to errors, omission, prior sale or withdrawal without notice.

— Commercial Real Estate Investments | Management | Brokerage | Development | Land -