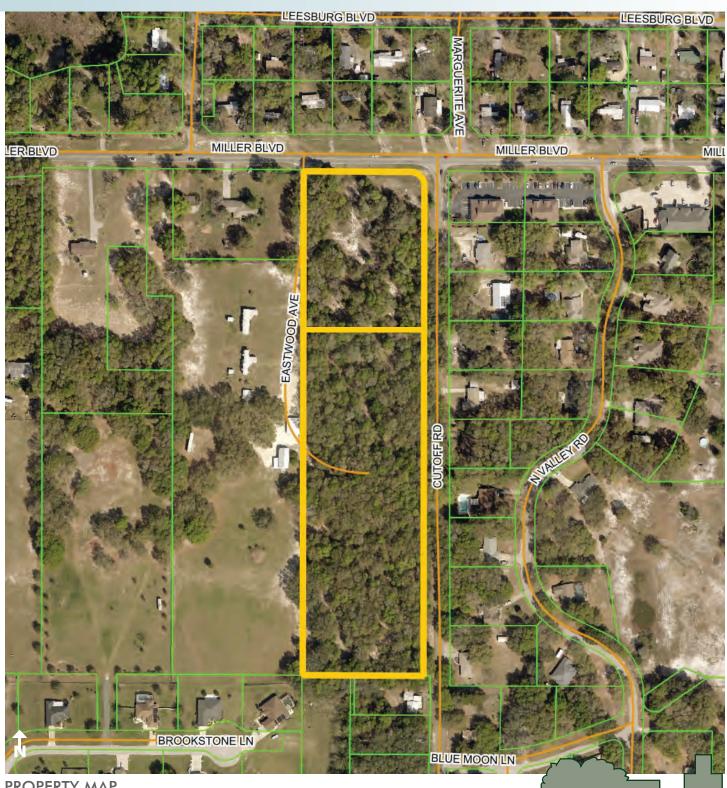

### LOCATION

Fruitland Park, Florida at the intersection of Miller Blvd. and Cutoff Rd.

### **SIZE**

9± acres

### **ROAD FRONTAGE**

300' on Miller Blvd. 1,280' on Cutoff Rd.

9± acres Fruitland Park, Lake County, FL

Maury L. Carter & Associates, Inc.: Licensed Real Estate Broker

PROPERTY MAP

— Commercial Real Estate Investments | Management | Brokerage | Development | Land

Maury L. Carter & Associates, Inc. 407-422-3144 | www.maurycarter.com