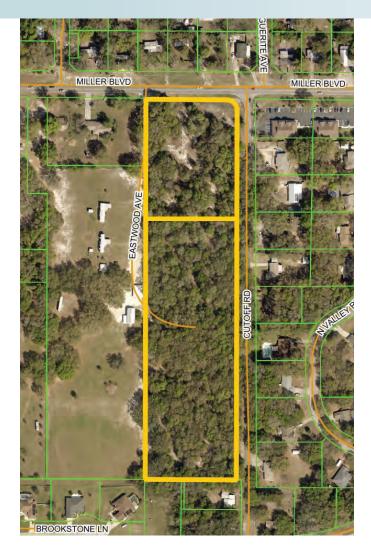

### LOCATION

Fruitland Park, Florida at the intersection of Miller Blvd. and Cutoff Rd.

### **SIZE**

9± acres

### **ROAD FRONTAGE**

300' on Miller Blvd. 1,280' on Cutoff Rd.

9± acres Fruitland Park, Lake County, FL

Maury L. Carter & Associates, Inc.: Licensed Real Estate Broker

PROPERTY MAP

— Commercial Real Estate Investments | Management | Brokerage | Development | Land

Maury L. Carter & Associates, Inc. 407-422-3144 | www.maurycarter.com