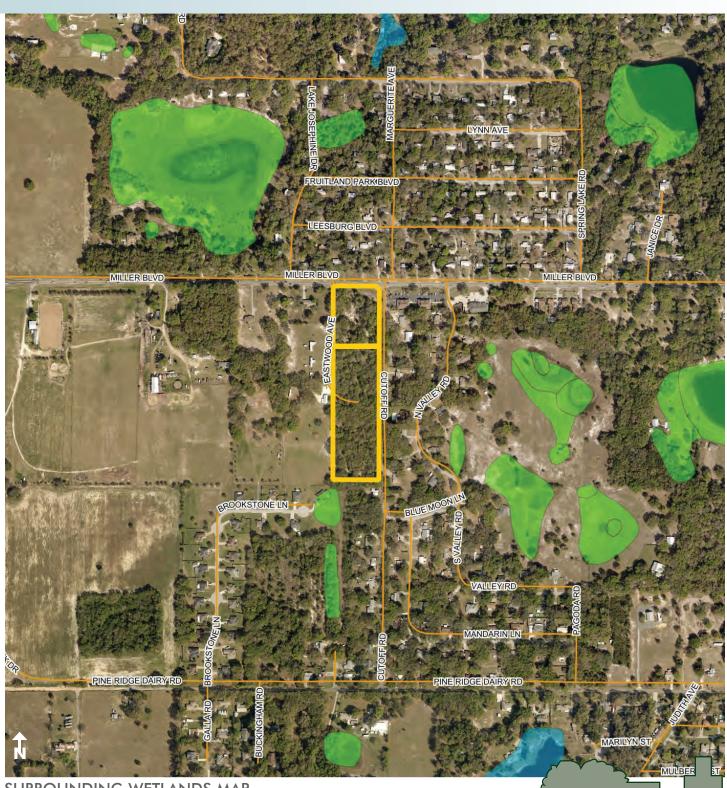

SURROUNDING WETLANDS MAP

— Commercial Real Estate Investments | Management | Brokerage | Development | Land

Maury L. Carter & Associates, Inc. 407-422-3144 | www.maurycarter.com

9± acres Fruitland Park, Lake County, FL