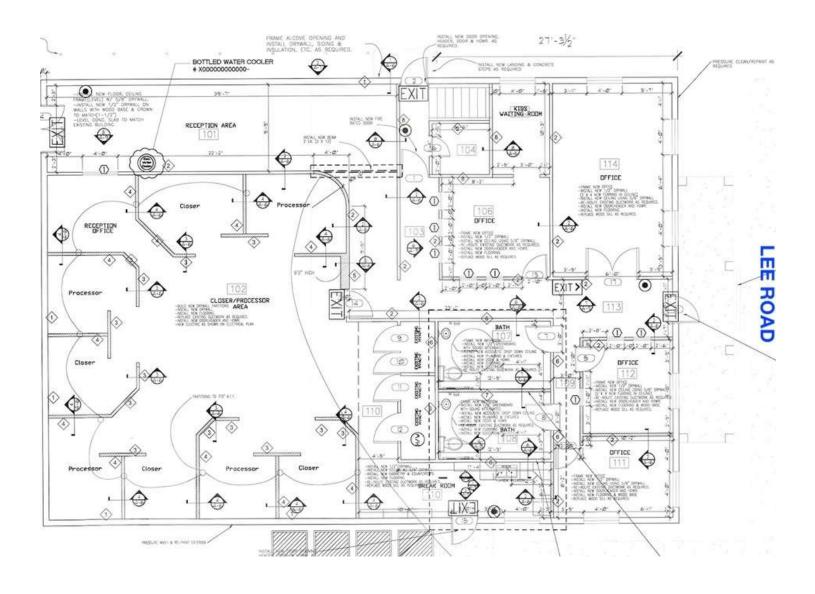

ons
- Attractive lobby, 2 conference rooms, private offices & breakroom.
- Fully networked. Move-in ready.
- 2nd floor add'l income from Tenant (separate exterior entry point)
- Wood floors, brass hardware, detailed molding & high-end finishes

LEE ZERIVITZ, SIOR, CCIM Managing Partner 407.644.CITY lee@citycommercial.com CITY COMMERCIAL 1101 Symonds Ave. Winter Park, FL 32789 CITYcommercial.com



### **Photos**







**LEE ZERIVITZ, SIOR, CCIM**Managing Partner
407.644.CITY
lee@citycommercial.com

CITY COMMERCIAL 1101 Symonds Ave. Winter Park, FL 32789 CITYcommercial.com



## **Additional Photos**











**LEE ZERIVITZ, SIOR, CCIM**Managing Partner
407.644.CITY
lee@citycommercial.com

CITY COMMERCIAL 1101 Symonds Ave. Winter Park, FL 32789 CITYcommercial.com



# 1st FL Space Plan



## 2nd FL Space Plan



## **Location Map**





## Demographics Map & Report



| POPULATION           | 1 MILE    | 3 MILES   | 5 MILES   |
|----------------------|-----------|-----------|-----------|
| Total Population     | 6,762     | 103,111   | 284,433   |
| Average age          | 37.5      | 35.9      | 35.9      |
| Average age (Male)   | 38.6      | 35.3      | 34.6      |
| Average age (Female) | 36.9      | 37.1      | 37.3      |
| HOUSEHOLDS & INCOME  | 1 MILE    | 3 MILES   | 5 MILES   |
| Total households     | 2,917     | 44,735    | 119,100   |
| # of persons per HH  | 2.3       | 2.3       | 2.4       |
| Average HH income    | \$82,108  | \$69,279  | \$67,048  |
| Average house value  | \$284,194 | \$341,104 | \$316,798 |

<sup>\*</sup> Demographic data derived from 2