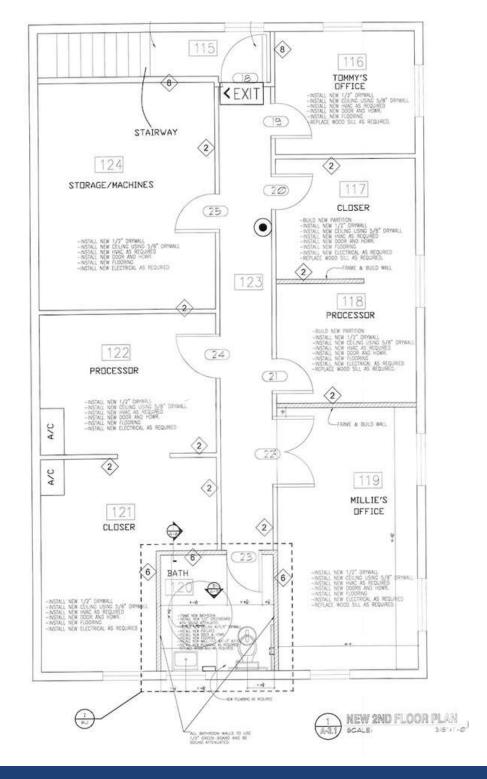

2 conference rooms, private offices & breakroom.
- Fully networked. Move-in ready.
- 2nd floor add'l income from Tenant (separate exterior entry point)
- Wood floors, brass hardware, detailed molding & high-end finishes

LEE ZERIVITZ, SIOR, CCIM Managing Partner 407.644.CITY lee@citycommercial.com CITY COMMERCIAL 1101 Symonds Ave. Winter Park, FL 32789 CITYcommercial.com



### **Photos**







**LEE ZERIVITZ, SIOR, CCIM**Managing Partner
407.644.CITY
lee@citycommercial.com

CITY COMMERCIAL 1101 Symonds Ave. Winter Park, FL 32789 CITYcommercial.com



## **Additional Photos**











**LEE ZERIVITZ, SIOR, CCIM**Managing Partner
407.644.CITY
lee@citycommercial.com

CITY COMMERCIAL 1101 Symonds Ave. Winter Park, FL 32789 CITYcommercial.com



# 1st FL Space Plan



## 2nd FL Space Plan



## **Location Map**





## Demographics Map & Report



| POPULATION           | 1 MILE    | 3 MILES   | 5 MILES   |
|----------------------|-----------|-----------|-----------|
| Total Population     | 6,762     | 103,111   | 284,433   |
| Average age          | 37.5      | 35.9      | 35.9      |
| Average age (Male)   | 38.6      | 35.3      | 34.6      |
| Average age (Female) | 36.9      | 37.1      | 37.3      |
| HOUSEHOLDS & INCOME  | 1 MILE    | 3 MILES   | 5 MILES   |
| Total households     | 2,917     | 44,735    | 119,100   |
| # of persons per HH  | 2.3       | 2.3       | 2.4       |
| Average HH income    | \$82,108  | \$69,279  | \$67,048  |
| Average house value  | \$284,194 | \$341,104 | \$316,798 |

<sup>\*</sup> Demographic data derived from 2010 US Census