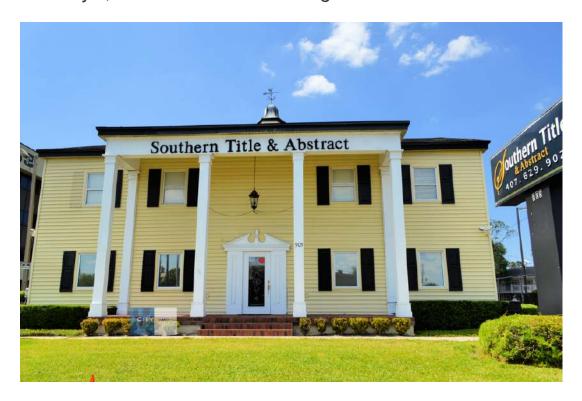

## Iconic, Colonial-Style, Lee Road Office Building

### **PROPERTY OVERVIEW:**

Iconic, Colonial-Style, free-standing Lee Road office building 2007 major renovation in entirety incl: HVAC, electric, plumbing & roof Excellent access and exposure to all major highways 42,500 AADT. Half mile to I-4.

#### **PROPERTY HIGHLIGHTS:**

- · Huge, irreplaceable, lit marquee sign
- Massive 40+ parks (7.8/1000)
- Vaulted main work area with 9 custom built-in, socially distanced, workstations
- Attractive lobby, 2 conference rooms, private offices & breakroom.
- Fully networked. Move-in ready.
- 2nd floor add'l income from Tenant (separate exterior entry point)
- Wood floors, brass hardware, detailed molding & high-end finishes