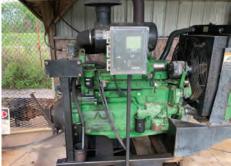

### UTILITIES

Power available. Wells/irrigation - 1-12" deep well - Flint power Diesel Power Unit. As well as 2" well with electric power. 12" well can adequately irrigate entire farm at once for frost protection. Overhead irrigation is in place and drip irrigation is available. Fertigation pump in place and is used with organic practices. 500 gallon diesel double-walled tank. Sterling automated irrigation controller and pump.