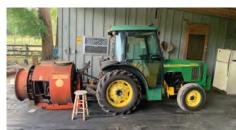

### UTILITIES

Power available. Wells/irrigation - 1-12" deep well - Flint power Diesel Power Unit. As well as 2" well with electric power. 12" well can adequately irrigate entire farm at once for frost protection. Overhead irrigation is in place and drip irrigation is available. Fertigation pump in place and is used with organic practices. 500 gallon diesel double-walled tank. Sterling automated irrigation controller and pump.

### DESCRIPTION

ORGANIC CERTIFIED BLUEBERRY FARM FOR SALE! This is a turn-key producing blueberry farm to add to your portfolio. The farm has living quarters and 3 bathrooms on the property.

Offering subject to errors, omission, prior sale or withdrawal without notice.