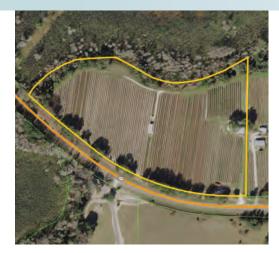

PROPERTY MAP

- Commercial Real Estate Investments | Management | Brokerage | Development | Land -

Maury L. Carter & Associates, Inc. 407-422-3144 | www.maurycarter.com

11.3± acres Citrus County, FL

WETLANDS MAP

## SIZE

 $11.3\pm$  acres