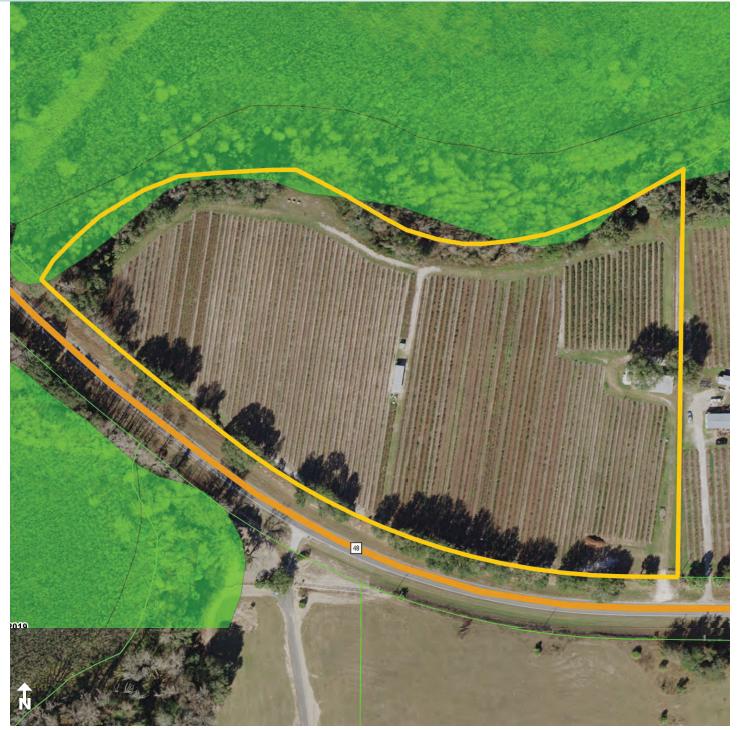

PROPERTY MAP

- Commercial Real Estate Investments | Management | Brokerage | Development | Land -

Maury L. Carter & Associates, Inc. 407-422-3144 | www.maurycarter.com

11.3± acres Citrus County, FL

WETLANDS MAP