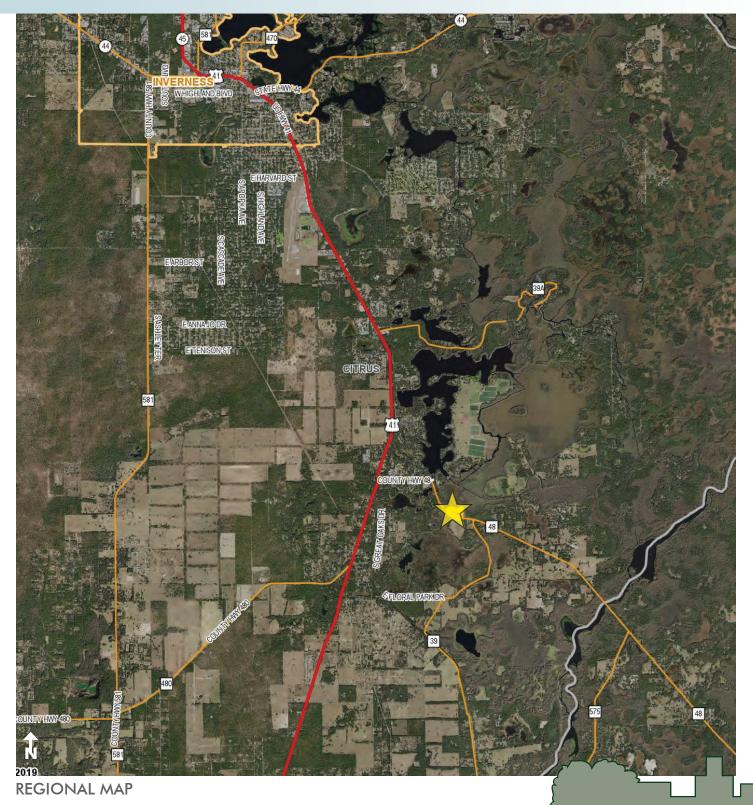

### LOCATION

9333 E. Bushnell Road, Floral City, FL 34436. Just west of I-75 in Citrus County, Florida. Good interconnectivity for sending fruit to packing houses as well as easy access to the farm.