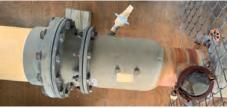

### UTILITIES

Power available. Wells/irrigation - 1-12" deep well - Flint power Diesel Power Unit. As well as 2" well with electric power. 12" well can adequately irrigate entire farm at once for frost protection. Overhead irrigation is in place and drip irrigation is available. Fertigation pump in place and is used with organic practices. 500 gallon diesel double-walled tank. Sterling automated irrigation controller and pump.