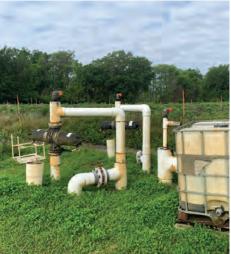

### UTILITIES

Power available. Wells/irrigation - 1-12" deep well - Flint power Diesel Power Unit. As well as 2" well with electric power. 12" well can adequately irrigate entire farm at once for frost protection. Overhead irrigation is in place and drip irrigation is available. Fertigation pump in place and is used with organic practices. 500 gallon diesel double-walled tank. Sterling automated irrigation controller and pump.