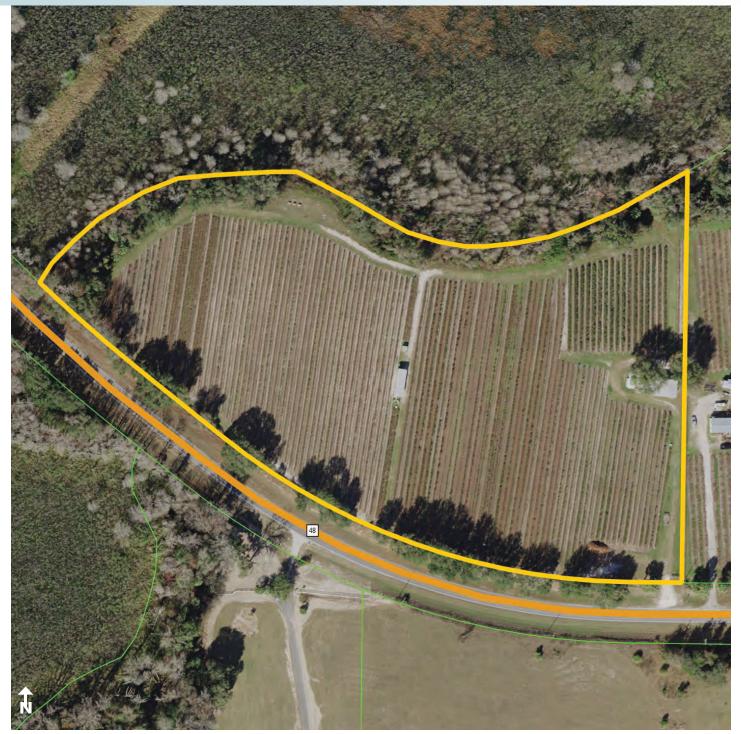

PROPERTY MAP

- Commercial Real Estate Investments | Management | Brokerage | Development | Land -

Maury L. Carter & Associates, Inc. 407-422-3144 | www.maurycarter.com

11.3± acres Citrus County, FL

WETLANDS MAP