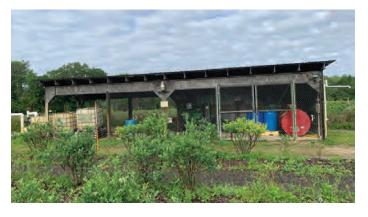

### UTILITIES

Power available. Wells/irrigation - 1-12" deep well - Flint power Diesel Power Unit. As well as 2" well with electric power. 12" well can adequately irrigate entire farm at once for frost protection. Overhead irrigation is in place and drip irrigation is available. Fertigation pump in place and is used with organic practices. 500 gallon diesel double-walled tank. Sterling automated irrigation controller and pump.