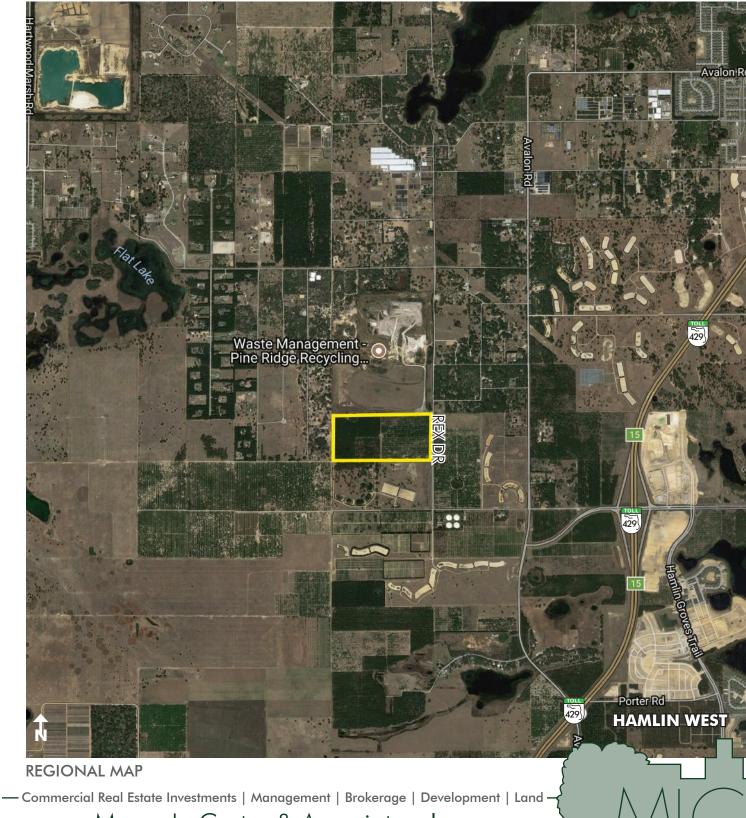

### LOCATION

Located in west Orange County on Rex Drive. 1.5 miles from the interchange of 429 and Independence Parkway and in close proximity to Hamlin West development.

PARCEL IDs 18-23-27-0000-00-003

#### DESCRIPTION

Property is currently a citrus grove that is located in close proximity to the Hamlin West development. The property is 1.5 miles west of the 429 and New Independence Parkway interchange. Hamlin West is a 640-acre mixed use development slated for 1,700+ single family and multi-family residences plus 2 million square feet of commercial. The subject property offers a wide array of uses located in a thriving market.