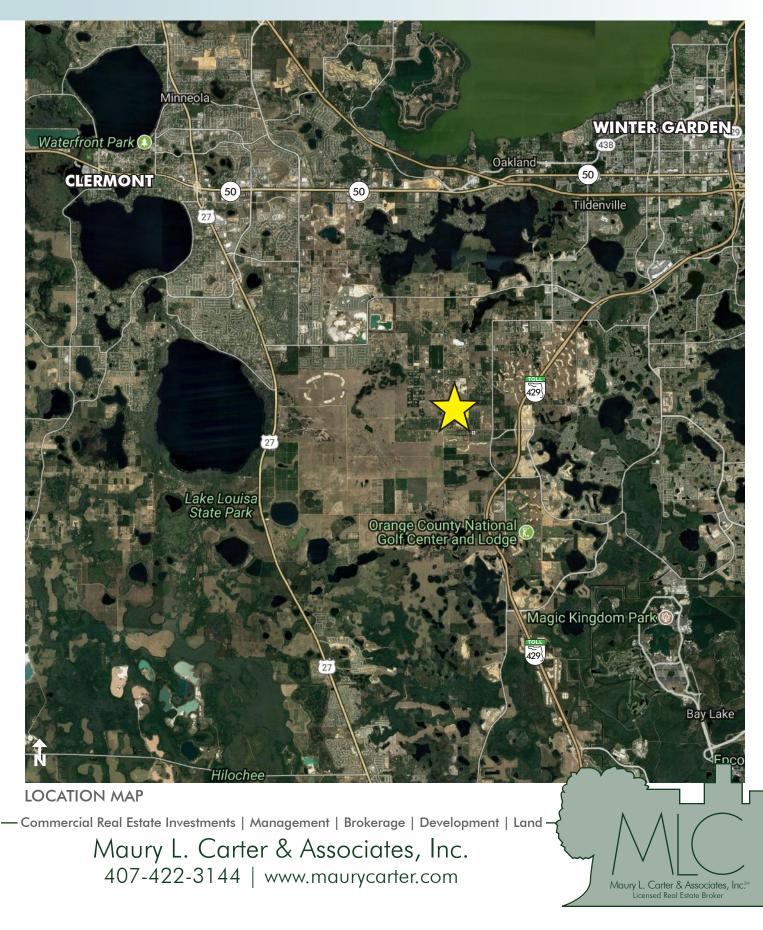

### LOCATION

Located in west Orange County on Rex Drive. 1.5 miles from the interchange of 429 and Independence Parkway and in close proximity to Hamlin West development.

PARCEL IDs 18-23-27-0000-00-003

#### DESCRIPTION

Property is currently a citrus grove that is located in close proximity to the Hamlin West development. The property is 1.5 miles west of the 429 and New Independence Parkway interchange. Hamlin West is a 640-acre mixed use development slated for 1,700+ single family and multi-family residences plus 2 million square feet of commercial. The subject property offers a wide array of uses located in a thriving market.