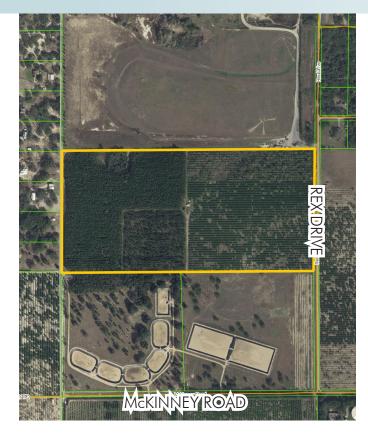

### LOCATION

Located in west Orange County on Rex Drive. 1.5 miles from the interchange of 429 and Independence Parkway and in close proximity to Hamlin West development.

PARCEL IDs 18-23-27-0000-00-003

#### ROAD FRONTAGE

 $1,340'\pm$  feet on Rex Road

#### DESCRIPTION

Property is currently a citrus grove that is located in close proximity to the Hamlin West development. The property is 1.5 miles west of the 429 and New Independence Parkway interchange. Hamlin West is a 640-acre mixed use development slated for 1,700+ single family and multi-family residences plus 2 million square feet of commercial. The subject property offers a wide array of uses located in a thriving market.