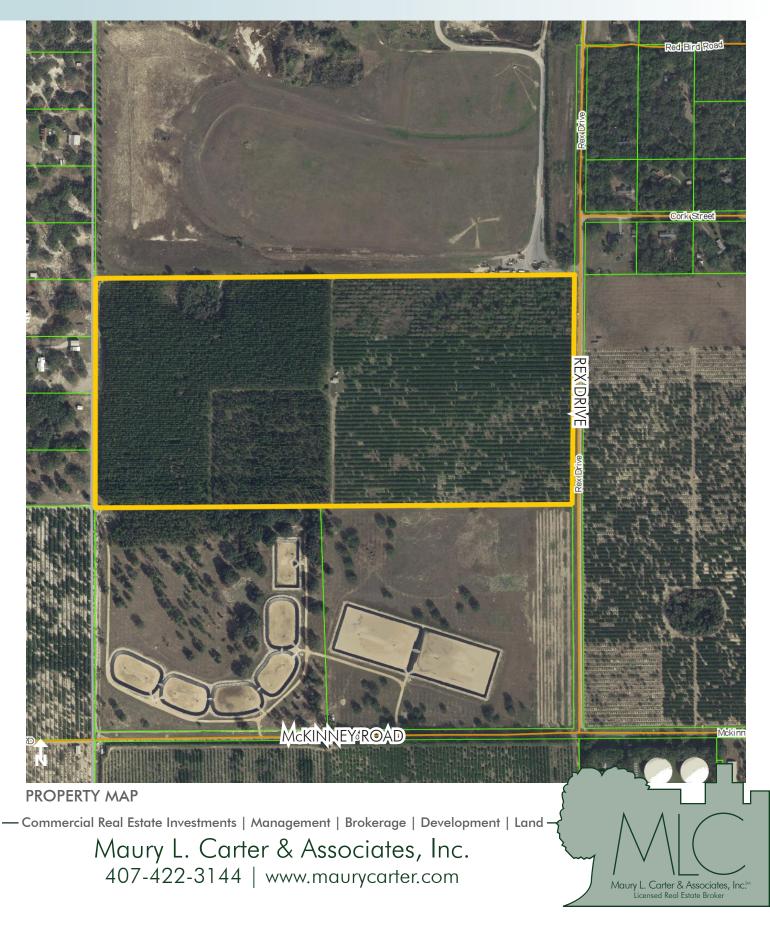

### LOCATION

Located in west Orange County on Rex Drive. 1.5 miles from the interchange of 429 and Independence Parkway and in close proximity to Hamlin West development.

PARCEL IDs 18-23-27-0000-00-003

#### ROAD FRONTAGE

 $1,340'\pm$  feet on Rex Road

#### DESCRIPTION

Property is currently a citrus grove that is located in close proximity to the Hamlin West development. The property is 1.5 miles west of the 429 and New Independence Parkway interchange. Hamlin West is a 640-acre mixed use development slated for 1,700+ single family and multi-family residences plus 2 million square feet of commercial. The subject property offers a wide array of uses located in a thriving market.