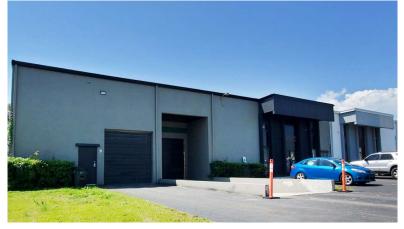

## **GATEWAY WAREHOUSE**

3670 131st Ave. N, Clearwater, FL 33762-4262

## **Property Overview**

Bridgewater Commercial Real Estate offers a Class B concrete block, climate-controlled warehouse distribution facility. The front-load warehouse features 700 amp, 3-phase power, 1 grade level drive-in bay and 1 dock well for dock-high loading. The property offers coolers/freezers and additional mezzanine space above the office area. The location, just off Ulmerton Road, makes it highly accessible to six major roadways and four bridges -- including the much-anticipated Gateway toll road expected to open in 2023.