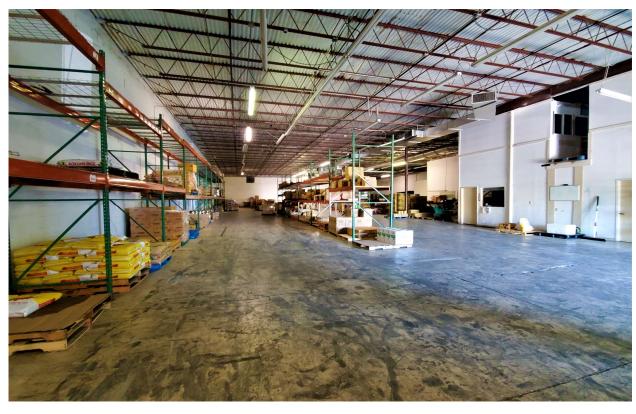

## Property Summary

Building Size: 15,082

Year Built: 1983

Zoning: M-1

Price PSF: \$125

Lot Size: 38,737 SF

Warehouse Space:

12,486 SF

Office Space: 2,596 SF

Ceiling Height: 18 feet

Parking: 14 spaces

**Airport Drive Times:** 

PIE 9 minutes TIA 19 minutes

## **Property Overview**

Bridgewater Commercial Real Estate offers a Class B concrete block, climate-controlled warehouse distribution facility. The front-load warehouse features 700 amp, 3-phase power, 1 grade level drive-in bay and 1 dock well for dock-high loading. The property offers coolers/freezers and additional mezzanine space above the office area. The location, just off Ulmerton Road, makes it highly accessible to six major roadways and four bridges -- including the much-anticipated Gateway toll road expected to open in 2023.