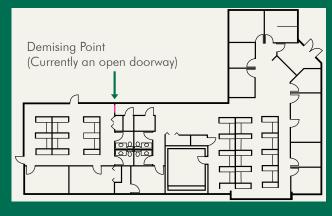

#### THE OPPORTUNITY

- Available Immediately
- Top-of-Building Signage & Drive-Through Included
- Asking Price \$1,106,000.00 \$175.00/SF
- Convenient Location Located at the corner of Gun Club Road and Military Trail, this property sits 1/4 mile from Palm Beach County International Airport, at the intersection of major Palm Beach County transportation corridors Southern Blvd and Military Trail
- Easily Demised The two units are currently combined into a single space totaling ±6,320 SF but can easily be demised into two spaces, sized ±4,938 SF and ±1,382 SF.