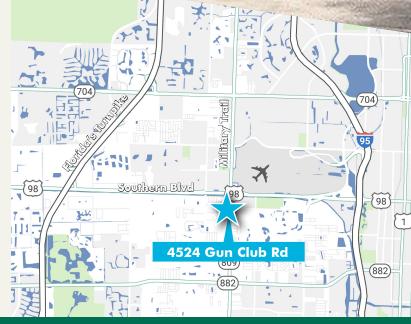

#### THE OPPORTUNITY

- Available Immediately
- Top-of-Building Signage & Drive-Through Included
- Asking Price \$1,106,000.00 \$175.00/SF
- Convenient Location Located at the corner of Gun Club Road and Military Trail, this property sits 1/4 mile from Palm Beach County International Airport, at the intersection of major Palm Beach County transportation corridors Southern Blvd and Military Trail
- Easily Demised The two units are currently combined into a single space totaling ±6,320 SF but can easily be demised into two spaces, sized ±4,938 SF and ±1,382 SF.