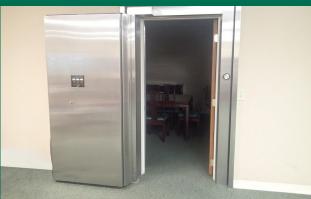

## SPACE DETAILS

- Includes Building Signage
- Includes Drive-Through Canopy
- 12 Windowed Perimeter Offices
- Reception/Waiting Area
- Break Room
- Four Restrooms
- Open Space for Cubicles
   Existing cubicles can remain
- Former Bank Space
- Unique "Vault" Conference Room