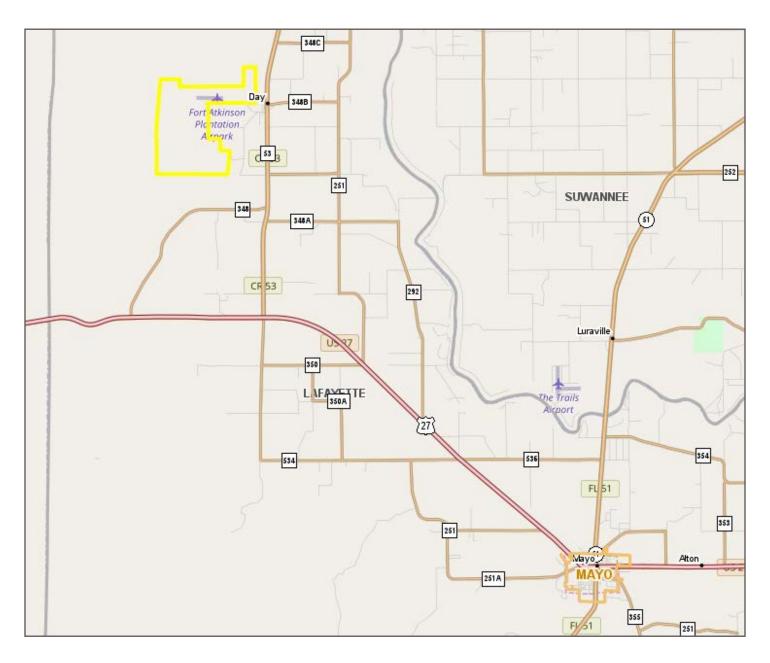

## **LOCATION & DRIVING DIRECTIONS**

### **Driving Direction:**

From Mayo head northwest on US 27 and go 8.5 miles to CR53, head north on CR 53 4 miles to NW Sumter Avenue, turn left and go about a half mile and property begins on the right.