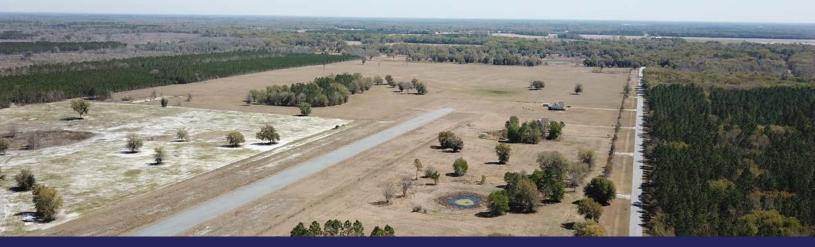

# FT. ATKINSON AIRPARK & RANCH

MAYO, FL | LAFAYETTE COUNTY

1,778 ± ACRES TOTAL

Ft. Atkinson Airpark & Ranch is an aviation lover's dream. There is a  $3,000 \pm 1,000 \pm 1,000$ 

This ideal location is midway between Tallahassee and Gainesville near the Suwannee River. Local attractions include Lafayette Blue Springs State Park, Ichetucknee Springs State Park and Blue Hole Springs where you can enjoy scuba diving, canoeing, kayaking, tubing, hiking and fishing.

Runways: Paved 3,000 ± feet runway, 1,500 ± feet

grass runway

1,778 ± Acres • 3,000 ± feet paved runway
Two 3,000 ± SF homes, pastureland
Deer & turkey hunting, between Tallahassee and Gainesville