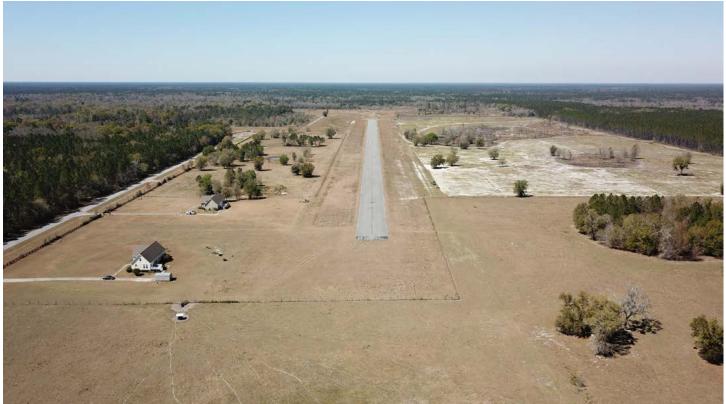

# FT. ATKINSON AIRPARK & RANCH

MAYO, FL | LAFAYETTE COUNTY

1,778 ± ACRES TOTAL

Ft. Atkinson Airpark & Ranch is an aviation lover's dream. There is a  $3,000 \pm 1,000 \pm 1,000$ 

This ideal location is midway between Tallahassee and Gainesville near the Suwannee River. Local attractions include Lafayette Blue Springs State Park, Ichetucknee Springs State Park and Blue Hole Springs where you can enjoy scuba diving, canoeing, kayaking, tubing, hiking and fishing.

Runways: Paved 3,000 ± feet runway, 1,500 ± feet

grass runway

1,778 ± Acres • 3,000 ± feet paved runway
Two 3,000 ± SF homes, pastureland
Deer & turkey hunting, between Tallahassee and Gainesville