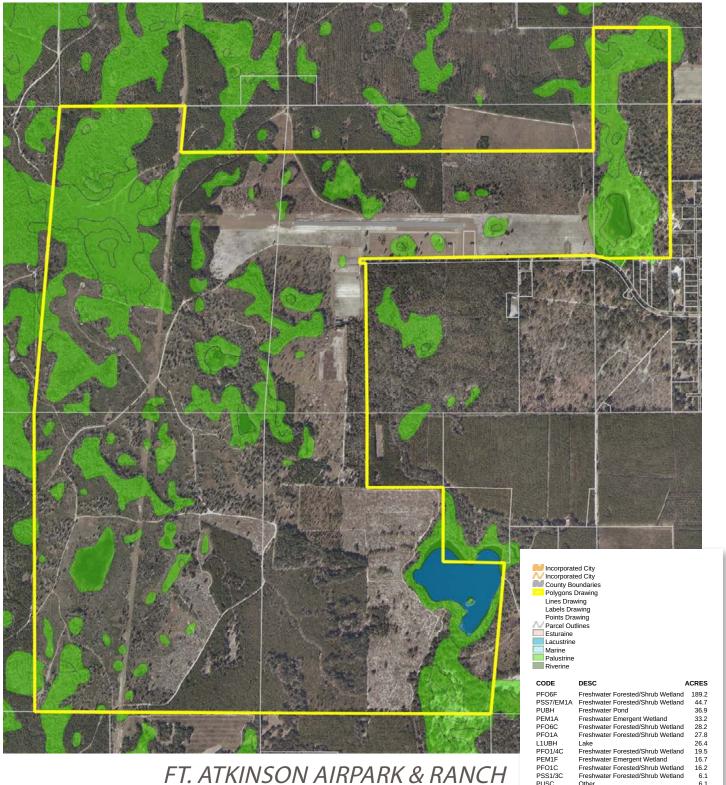

**WETLANDS MAP** 

| Riverine  |                                   |         |
|-----------|-----------------------------------|---------|
| CODE      | DESC                              | ACRES   |
| PFO6F     | Freshwater Forested/Shrub Wetland | 189.2   |
| PSS7/EM1A | Freshwater Forested/Shrub Wetland | 44.7    |
| PUBH      | Freshwater Pond                   | 36.9    |
| PEM1A     | Freshwater Emergent Wetland       | 33.2    |
| PFO6C     | Freshwater Forested/Shrub Wetland | 28.2    |
| PFO1A     | Freshwater Forested/Shrub Wetland | 27.8    |
| L1UBH     | Lake                              | 26.4    |
| PFO1/4C   | Freshwater Forested/Shrub Wetland | 19.5    |
| PEM1F     | Freshwater Emergent Wetland       | 16.7    |
| PFO1C     | Freshwater Forested/Shrub Wetland | 16.2    |
| PSS1/3C   | Freshwater Forested/Shrub Wetland | 6.1     |
| PUSC      | Other                             | 6.1     |
| PFO6/4C   | Freshwater Forested/Shrub Wetland | 5.4     |
| PEM1C     | Freshwater Emergent Wetland       | 5.1     |
| PSS7/EM1C | Freshwater Forested/Shrub Wetland | 2.1     |
| PFO1/3F   | Freshwater Forested/Shrub Wetland | 1.6     |
| PFO4A     | Freshwater Forested/Shrub Wetland | 1.0     |
| PSS1F     | Freshwater Forested/Shrub Wetland | .9      |
|           | TOTAL WETLANDS                    | 467.1   |
|           | TOTAL UPLANDS                     | 1,310.6 |
|           | TOTAL ACRES                       | 1,777.6 |
|           |                                   |         |
|           |                                   |         |