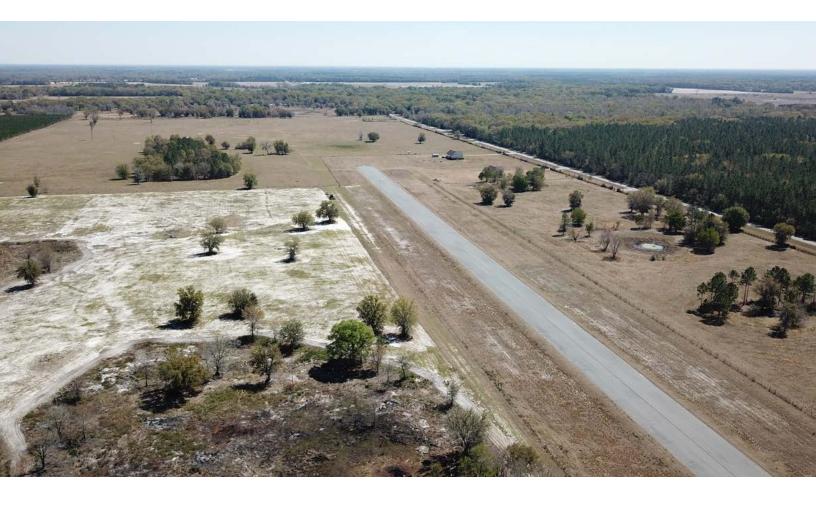

# FT. ATKINSON AIRPARK & RANCH

MAYO, FL | LAFAYETTE COUNTY

1,778 ± ACRES TOTAL

Ft. Atkinson Airpark & Ranch is an aviation lover's dream. There is a  $3,000 \pm 1,000 \pm 1,000$ 

This ideal location is midway between Tallahassee and Gainesville near the Suwannee River. Local attractions include Lafayette Blue Springs State Park, Ichetucknee Springs State Park and Blue Hole Springs where you can enjoy scuba diving, canoeing, kayaking, tubing, hiking and fishing.

Runways: Paved 3,000 ± feet runway, 1,500 ± feet

grass runway