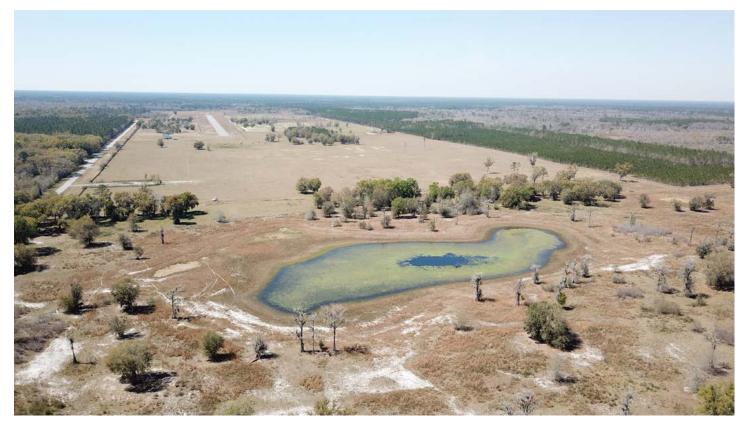

# SPECIFICATIONS & FEATURES

Acreage: 1,778 ± acres Sale Price: \$6,000,000 Price per Acre: \$3,375

Site Address: 920 NW Sumter Avenue, Mayo, FL 32066

Water Features: 80 ± acre lake Road Frontage: 4,000 ± feet

Soil Types: Albany-Ridgewood Complex; Westconnect

and Lynn Haven

**Uplands/Wetlands: 1**,311 ± acres uplands, 467 ± acres

wetlands

Grass Types: Native and Improved Bahia

**Current Use:** Pasture

**Game Populations:** Deer, turkey **Structures:** Two 3,000 ± SF homes