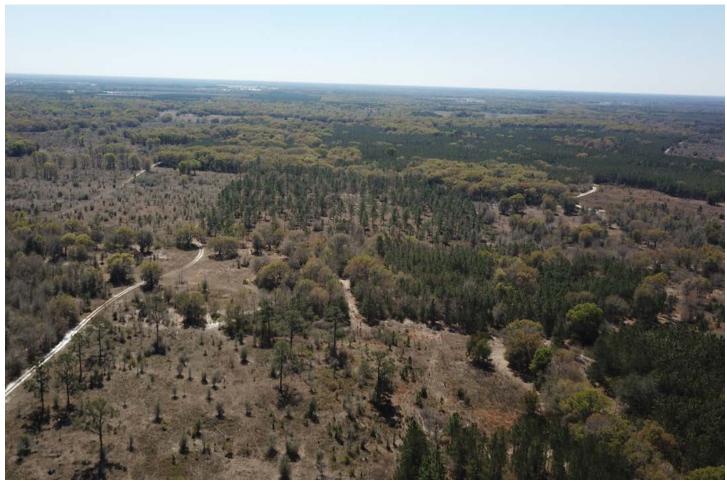

Soil Types: Albany-Ridgewood Complex; Westconnect

and Lynn Haven

**Uplands/Wetlands: 1**,311 ± acres uplands, 467 ± acres

wetlands

Grass Types: Native and Improved Bahia

**Current Use:** Pasture

**Game Populations:** Deer, turkey **Structures:** Two 3,000 ± SF homes