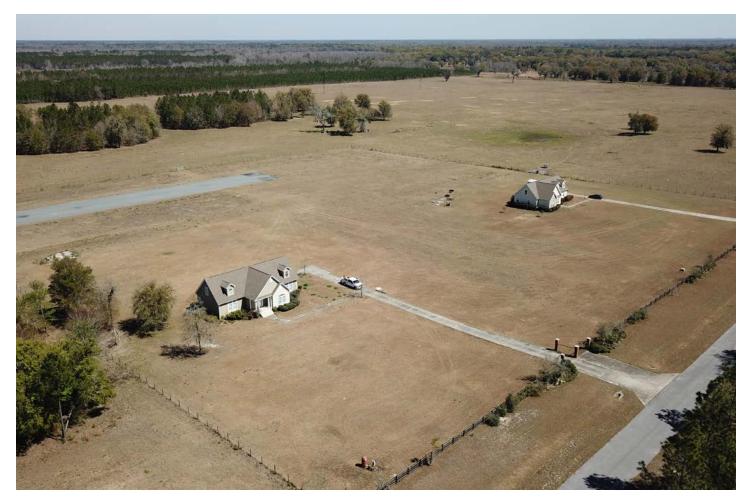

Soil Types: Albany-Ridgewood Complex; Westconnect

and Lynn Haven

**Uplands/Wetlands: 1**,311 ± acres uplands, 467 ± acres

wetlands

Grass Types: Native and Improved Bahia

**Current Use:** Pasture

**Game Populations:** Deer, turkey **Structures:** Two 3,000 ± SF homes