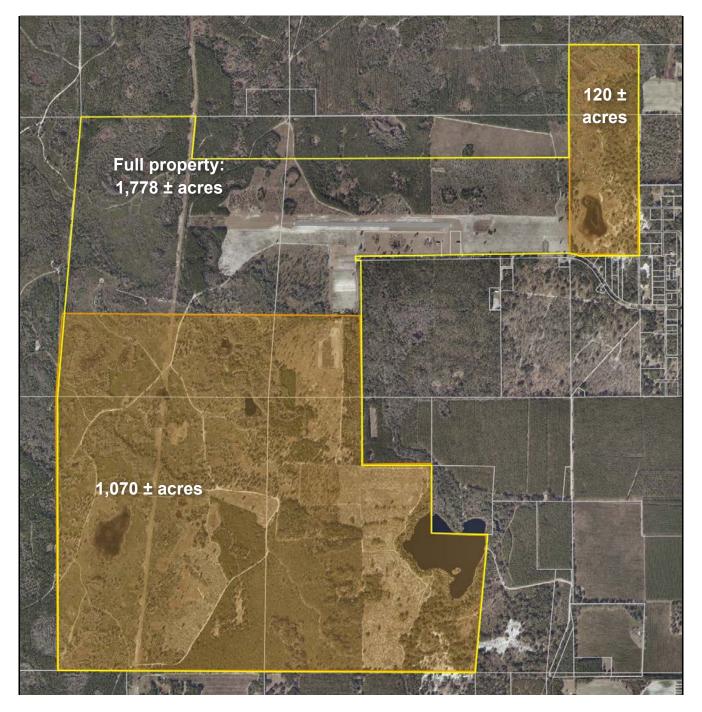

# FT. ATKINSON AIRPARK & RANCH

MAYO, FL | LAFAYETTE COUNTY

1,778 ± ACRES TOTAL

Ft. Atkinson Airpark & Ranch is an aviation lover's dream. There is a  $3,000 \pm 1,000 \pm 1,000$ 

This ideal location is midway between Tallahassee and Gainesville near the Suwannee River. Local attractions include Lafayette Blue Springs State Park, Ichetucknee Springs State Park and Blue Hole Springs where you can enjoy scuba diving, canoeing, kayaking, tubing, hiking and fishing.

Property is also available in pieces:  $1,070 \pm acres$ ,  $120 \pm acres$  or the entire property  $1,778 \pm acres$ .

# SPECIFICATIONS & FEATURES

Acreage: 1,778 ± acres Sale Price: \$6,000,000 Price per Acre: \$3,375

Site Address: 920 NW Sumter Avenue, Mayo, FL 32066

Water Features: 80 ± acre lake Road Frontage: 4,000 ± feet