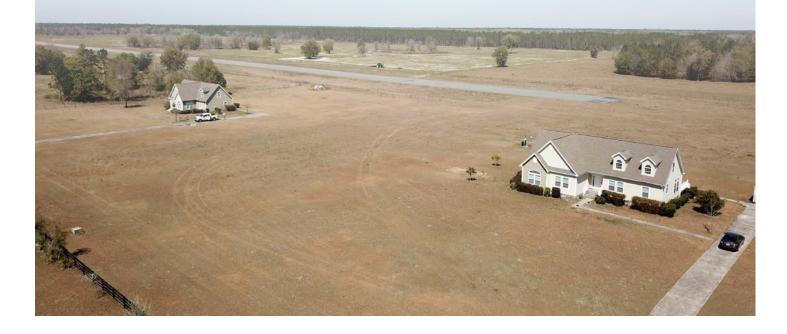

Soil Types: Albany-Ridgewood Complex; Westconnect

and Lynn Haven

**Uplands/Wetlands: 1**,311 ± acres uplands, 467 ± acres

wetlands

Grass Types: Native and Improved Bahia

**Current Use:** Pasture

**Game Populations:** Deer, turkey **Structures:** Two 3,000 ± SF homes

1,778 ± Acres • 3,000 ± feet paved runway
Two 3,000 ± SF homes, pastureland
Deer & turkey hunting, between Tallahassee and Gainesville