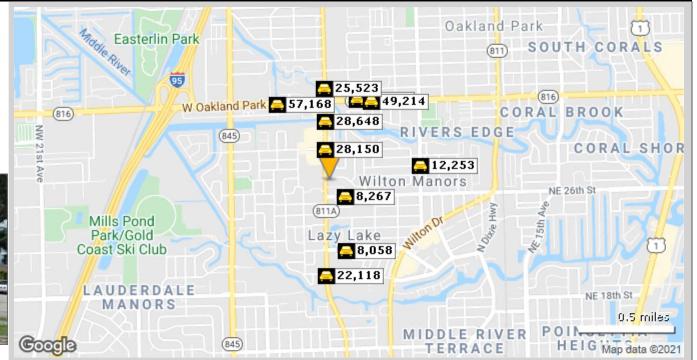

## 2650 N Andrews Ave, Wilton Manors, FL 33311

Building Type: **General Retail** Secondary: **Freestanding** 

GLA: 1,573 SF
Year Built: 1952
Total Available: 0 SF
% Leased: 100%
Rent/SF/Yr: -

|    |                             |              |                | Count | Avg Daily | Volume | Miles from   |
|----|-----------------------------|--------------|----------------|-------|-----------|--------|--------------|
|    | Street                      | Cross Street | Cross Str Dist | Year  | Volume    | Type   | Subject Prop |
| 1  | NE 26th St                  | NE 26th Ct   | 0.02 E         | 2020  | 8,267     | MPSI   | .12          |
| 2  | North Andrews Avenue        | NW 29th St   | 0.00 N         | 2020  | 28,150    | MPSI   | .17          |
| 3  | N Andrews Ave               | NE 31st St   | 0.11 N         | 2020  | 28,648    | MPSI   | .32          |
| 4  | NE 21st Ct                  | NE 1st Way   | 0.02 W         | 2018  | 8,058     | MPSI   | .38          |
| 5  | NE 31st St                  | NE 2nd Ter   | 0.04 E         | 2020  | 48,043    | MPSI   | .46          |
| 6  | East Oakland Park Boulevard | NE 3rd Ave   | 0.00 E         | 2020  | 49,214    | MPSI   | .48          |
| 7  | N Andrews Ave               | NE 31st St   | 0.06 S         | 2020  | 25,523    | MPSI   | .49          |
| 8  | Northwest 6th Avenue        | NW 6th Ave   | 0.00 SE        | 2020  | 57,168    | MPSI   | .49          |
| 9  | Northeast 6th Avenue        | NE 27th Ct   | 0.03 S         | 2020  | 12,253    | MPSI   | .49          |
| 10 | North Andrews Avenue        | NW 20th St   | 0.00 S         | 2020  | 22,118    | MPSI   | .50          |
|    |                             |              |                |       |           |        |              |