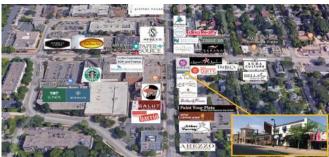

## Area Highlights and Features:

- Convenient location
- Busy corner of 50th & France Avenue
- · Public parking ramps and street parking
- The common area has skylights and security cameras
- Co-tenants: Augusta Scott Photography, McCracken Consulting
- Area tenants: Oh Baby, Ispiri, D'Amico & Sons, Talbots, Starbucks, Salut Bar Americain, Cocina Del Barrio, Edina Grill, Arezzo Ristorante, Arthur Murray Dance Studio