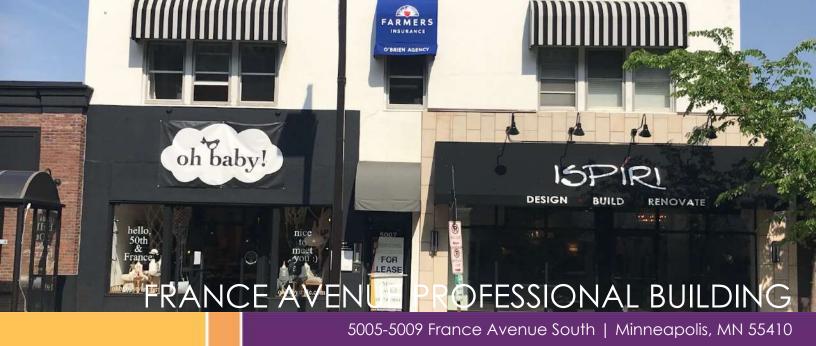

Space For Lease On 50th and France In Edina!

5007 France Avenue South is in a unique business neighborhood located in the area of West 50th Street and France Avenue South in Edina and Minneapolis. Join the mix of specialty retailers and office users.

## Area Highlights and Features:

- Convenient location
- Busy corner of 50th & France Avenue
- · Public parking ramps and street parking
- The common area has skylights and security cameras
- Co-tenants: Augusta Scott Photography, McCracken Consulting
- Area tenants: Oh Baby, Ispiri, D'Amico & Sons, Talbots, Starbucks, Salut Bar Americain, Cocina Del Barrio, Edina Grill, Arezzo Ristorante, Arthur Murray Dance Studio