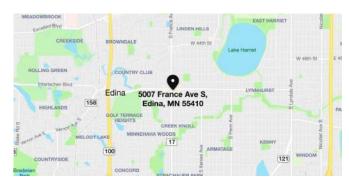

Space For Lease On 50th and France In Edina!

5007 France Avenue South is in a unique business neighborhood located in the area of West 50th Street and France Avenue South in Edina and Minneapolis. Join the mix of specialty retailers and office users.