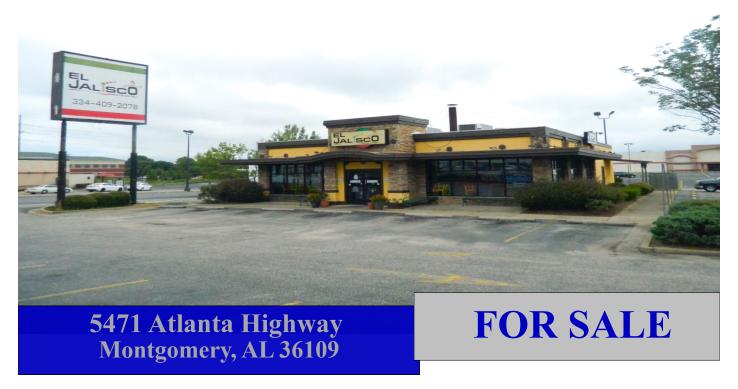

## COMMERCIAL REAL ESTATE

• Sale Price: \$650,000.00

Building Size: ± 4,046 S.F.
 Property Size: ± 36,150 S.F.

• Zoning: M-1

• Parking: Adequate

• Current Use; Restaurant

Visibility: Excellent Listing Type: Exclusive

## **INVESTMENT OPPORTUNITY!**

Property leased as an operating restaurant, El Jalisco. Located on Atlanta Highway at the entrance to Montgomery East Plaza. Proforma NOI of \$52,800.00. Contact John Stanley, CCIM, for more information at (334) 271-2475.