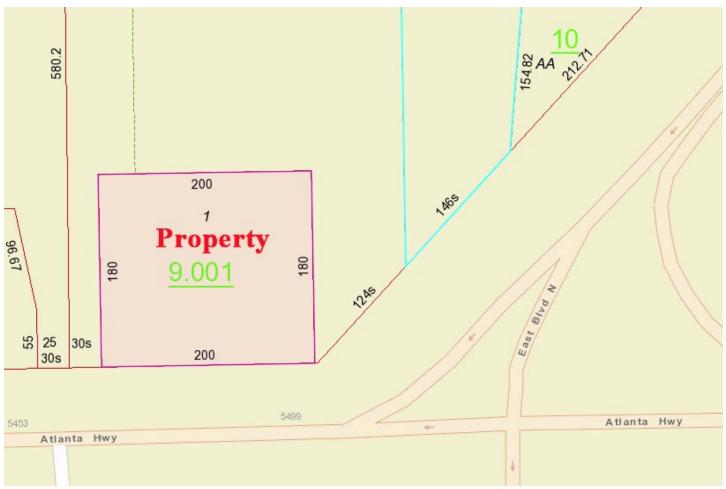

## COMMERCIAL REAL ESTATE

• Sale Price: \$650,000.00

Building Size: ± 4,046 S.F.
 Property Size: ± 36,150 S.F.

• Zoning: M-1

• Parking: Adequate

• Current Use; Restaurant

Visibility: Excellent Listing Type: Exclusive