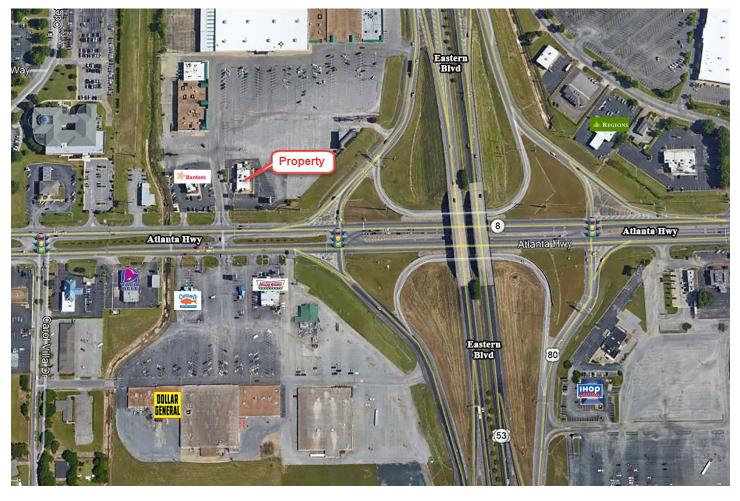

## **INVESTMENT OPPORTUNITY!**

Property leased as an operating restaurant, El Jalisco. Located on Atlanta Highway at the entrance to Montgomery East Plaza. Proforma NOI of \$52,800.00. Contact John Stanley, CCIM, for more information at (334) 271-2475.