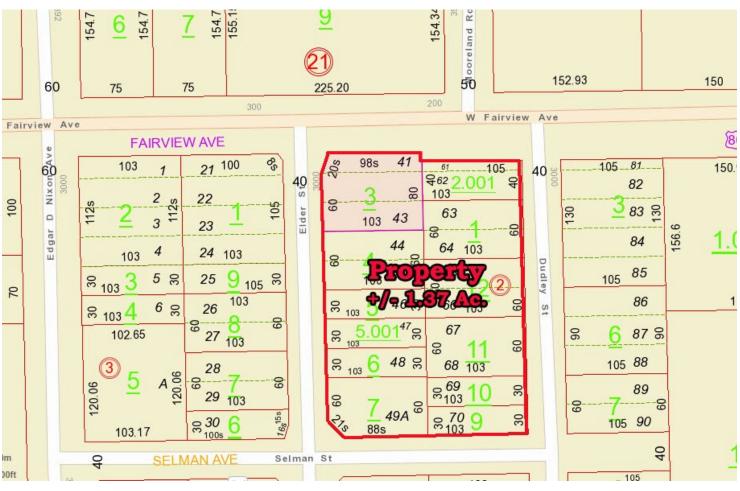

## COMMERCIAL REAL ESTATE

• Sale Price: \$375,000.00

• Land Size: <u>+</u> 1.37 Ac.

• Zoning: B-2 (General Business)

• Best Use: Retail/Commercial

Visibility: Excellent Possession: Immediate

• Listing Type: Exclusive

## PRICED TO SELL!

± 1.37 Acre lot located at the corners of West Fairview Avenue, Elder Street and Dudley Street. Zoned B-2 (General Business). Excellent location for restaurant, retail, commercial use. Contact John Stanley, CCIM, for more information at (334) 271-2475.