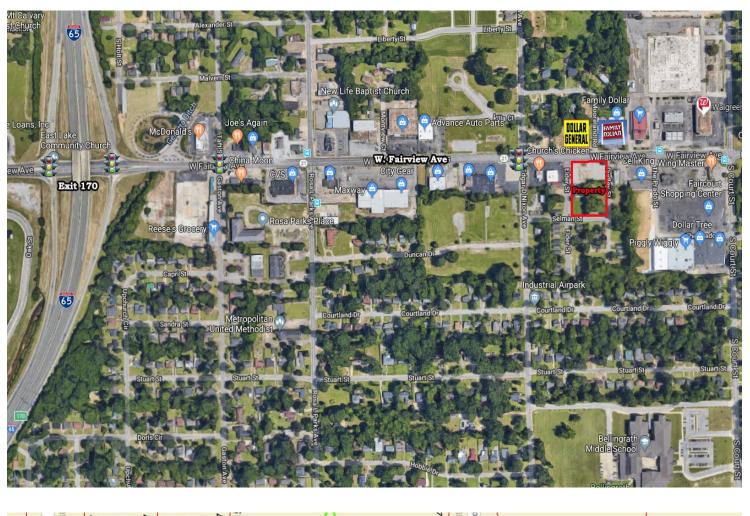

## PRICED TO SELL!

± 1.37 Acre lot located at the corners of West Fairview Avenue, Elder Street and Dudley Street. Zoned B-2 (General Business). Excellent location for restaurant, retail, commercial use. Contact John Stanley, CCIM, for more information at (334) 271-2475.