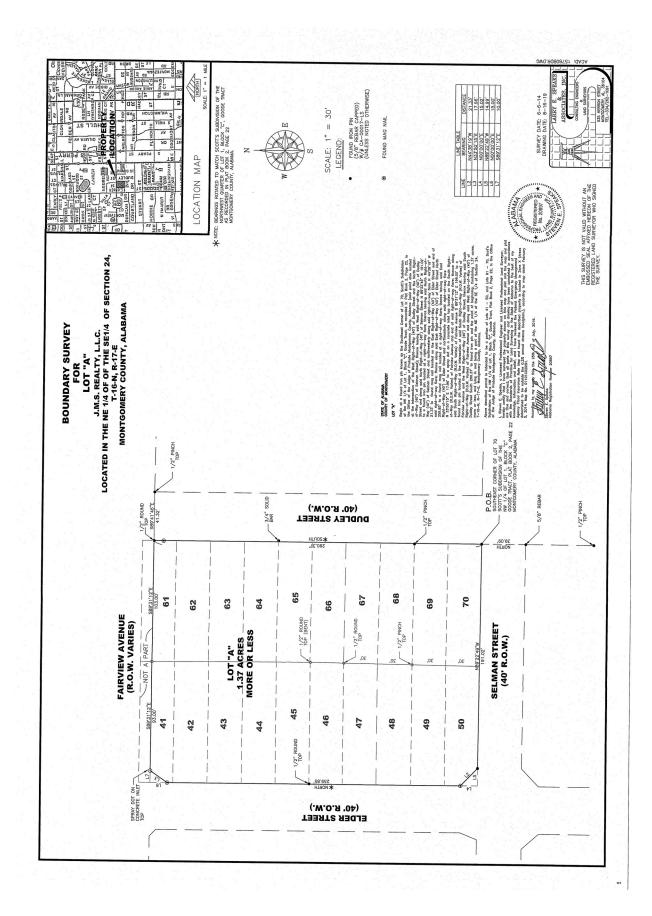

## COMMERCIAL REAL ESTATE

• Sale Price: \$375,000.00

• Land Size: <u>+</u> 1.37 Ac.

• Zoning: B-2 (General Business)

• Best Use: Retail/Commercial

Visibility: Excellent Possession: Immediate

• Listing Type: Exclusive

## PRICED TO SELL!

± 1.37 Acre lot located at the corners of West Fairview Avenue, Elder Street and Dudley Street. Zoned B-2 (General Business). Excellent location for restaurant, retail, commercial use. Contact John Stanley, CCIM, for more information at (334) 271-2475.