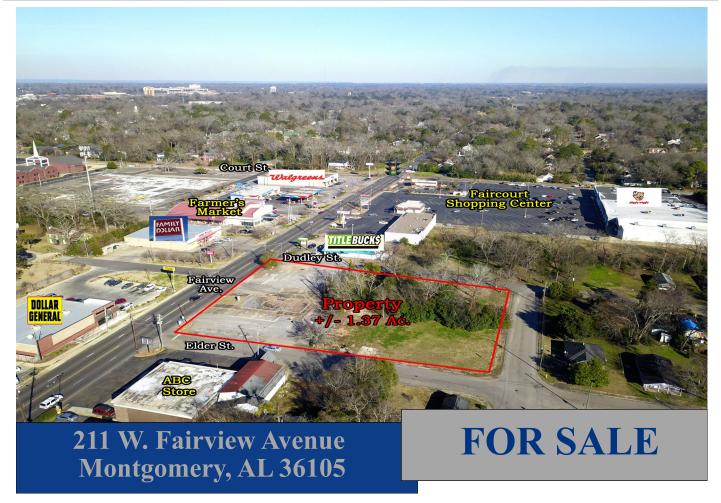

## COMMERCIAL REAL ESTATE

• Sale Price: \$375,000.00

• Land Size: <u>+</u> 1.37 Ac.

• Zoning: B-2 (General Business)

• Best Use: Retail/Commercial

Visibility: Excellent Possession: Immediate

• Listing Type: Exclusive

## PRICED TO SELL!

± 1.37 Acre lot located at the corners of West Fairview Avenue, Elder Street and Dudley Street. Zoned B-2 (General Business). Excellent location for restaurant, retail, commercial use. Contact John Stanley, CCIM, for more information at (334) 271-2475.