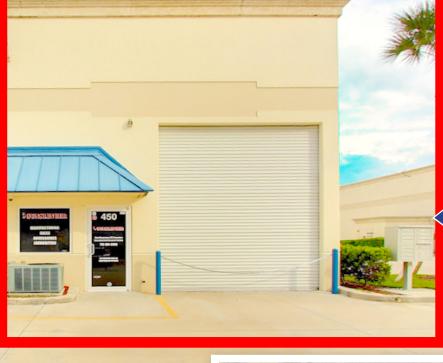

## OFFICE / SHOWROOM

SITE

450 NW Lake Whitney PL, Unit B2W1, Port St Lucie, FL 34986

## **LAKE WHITNEY PLACE**

- End condo warehouse unit
- Extra storage on second floor
- Nearby retailers include Walmart, Staples, Beall's Chili's, Outback Steakhouse and Carrabba's Italian Grill, just to name a few
- Located off Peacock Boulevard, just north of St. Lucie West Boulevard, with easy access to I-95.