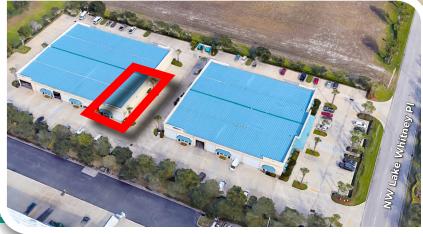

## OFFICE / SHOWROOM

SITE

450 NW Lake Whitney PL, Unit B2W1, Port St Lucie, FL 34986

## **LAKE WHITNEY PLACE**

- End condo warehouse unit
- Extra storage on second floor
- Nearby retailers include Walmart, Staples, Beall's Chili's, Outback Steakhouse and Carrabba's Italian Grill, just to name a few
- Located off Peacock Boulevard, just north of St. Lucie West Boulevard, with easy access to I-95.