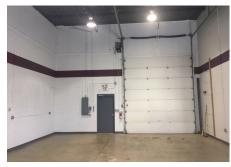

#### INDUSTRIAL OFFICE/WAREHOUSE CONDO End Unit

**UNIT H:** ±1,925 SF end unit masonry industrial condo. Ideal for contractor, show-room/warehouse or light manufacturing use. Highly visible from Rakow and Pingree roads.

±780 SF office with private office, open clerical/showroom, 1 ADA bathroom and kitchenette.

 $\pm 1,145$  SF warehouse,12x14 DID, 18' ceilings, windows for natural light, ceiling fans and electric overhead door opener.