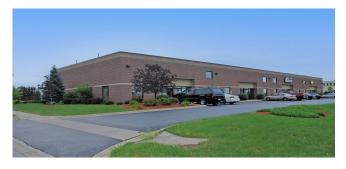

#### INDUSTRIAL OFFICE/WAREHOUSE CONDO End Unit

**UNIT H:** ±1,925 SF end unit masonry industrial condo. Ideal for contractor, show-room/warehouse or light manufacturing use. Highly visible from Rakow and Pingree roads.

Electric sign on south side of building needs work. Rooftop office HVAC unit new in 2019. 1/8 of a 15,400 SF building. Owners in process of setting up condo association. Dues now are \$150/mo.