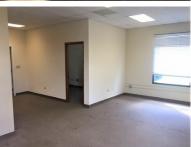

#### INDUSTRIAL OFFICE/WAREHOUSE CONDO End Unit

**UNIT H:** ±1,925 SF end unit masonry industrial condo. Ideal for contractor, show-room/warehouse or light manufacturing use. Highly visible from Rakow and Pingree roads.

±780 SF office with private office, open clerical/showroom, 1 ADA bathroom and kitchenette.

 $\pm 1,145$  SF warehouse,12x14 DID, 18' ceilings, windows for natural light, ceiling fans and electric overhead door opener.