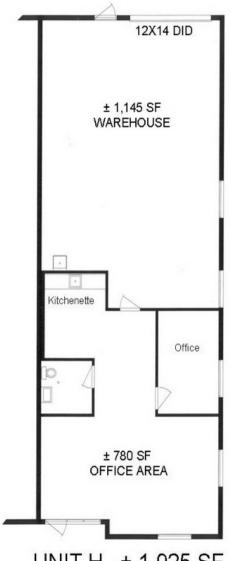

### **FLOOR PLAN**

UNIT H ± 1,925 SF

Industrial

Commercial

Office

Land

**Business** 

9225 S. IL Route 31 Lake in the Hills, IL 60156 www.PremierCommercialRealty.com Office: 847-854-2300 | Fax: 847-854-2380