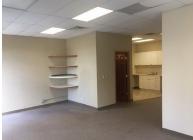

#### INDUSTRIAL OFFICE/WAREHOUSE CONDO End Unit

**UNIT H:** ±1,925 SF end unit masonry industrial condo. Ideal for contractor, show-room/warehouse or light manufacturing use. Highly visible from Rakow and Pingree roads.

±780 SF office with private office, open clerical/showroom, 1 ADA bathroom and kitchenette.

 $\pm 1,145$  SF warehouse,12x14 DID, 18' ceilings, windows for natural light, ceiling fans and electric overhead door opener.