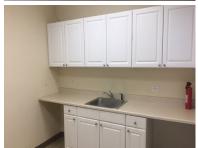

±780 SF office with private office, open clerical/showroom, 1 ADA bathroom and kitchenette.

 $\pm 1,145$  SF warehouse,12x14 DID, 18' ceilings, windows for natural light, ceiling fans and electric overhead door opener.