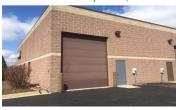

±780 SF office with private office, open clerical/showroom, 1 ADA bathroom and kitchenette.

 $\pm 1,145$  SF warehouse,12x14 DID, 18' ceilings, windows for natural light, ceiling fans and electric overhead door opener.