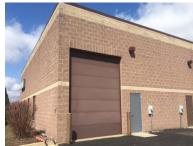

±780 SF office with private office, open clerical/showroom, 1 ADA bathroom and kitchenette.

 $\pm 1,145$  SF warehouse,12x14 DID, 18' ceilings, windows for natural light, ceiling fans and electric overhead door opener.