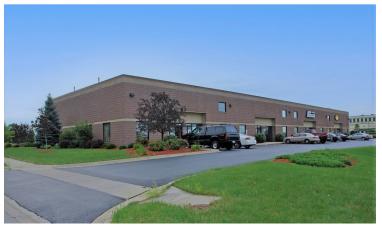

## 765 DUFFY DRIVE UNIT H CRYSTAL LAKE, IL 60014

#### INDUSTRIAL OFFICE/WAREHOUSE CONDO End Unit

**UNIT H:** ±1,925 SF end unit masonry industrial condo. Ideal for contractor, show-room/warehouse or light manufacturing use. Highly visible from Rakow and Pingree roads.