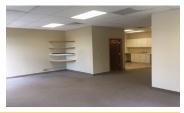

#### INDUSTRIAL OFFICE/WAREHOUSE CONDO End Unit

**UNIT H:** ±1,925 SF end unit masonry industrial condo. Ideal for contractor, show-room/warehouse or light manufacturing use. Highly visible from Rakow and Pingree roads.

±780 SF office with private office, open clerical/showroom, 1 ADA bathroom and kitchenette.

 $\pm 1,145$  SF warehouse,12x14 DID, 18' ceilings, windows for natural light, ceiling fans and electric overhead door opener.