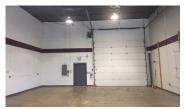

±780 SF office with private office, open clerical/showroom, 1 ADA bathroom and kitchenette.

 $\pm 1,145$  SF warehouse,12x14 DID, 18' ceilings, windows for natural light, ceiling fans and electric overhead door opener.