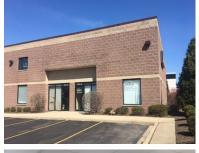

#### INDUSTRIAL OFFICE/WAREHOUSE CONDO End Unit

**UNIT H:** ±1,925 SF end unit masonry industrial condo. Ideal for contractor, show-room/warehouse or light manufacturing use. Highly visible from Rakow and Pingree roads.