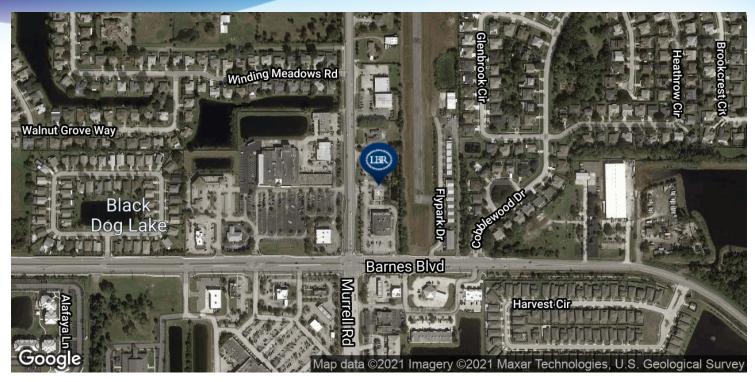

### **LOCATION OVERVIEW**

Well located retail plaza at Murrell Rd & Barnes Blvd

High traffic counts Heavy retail area

1.8 miles to 1 - 95

1.5 miles to Hwy US-I

# **LOCATION MAP**

• 3705 Murrell Rd Rockledge, FL 32955

Principal | Broker 321.722.0707 X13 jeff@teamlbr.com Lightle Beckner Robison 321.722.0707 • teamlbr.com 70 W. Hibiscus Blvd., Melbourne, FL 32901