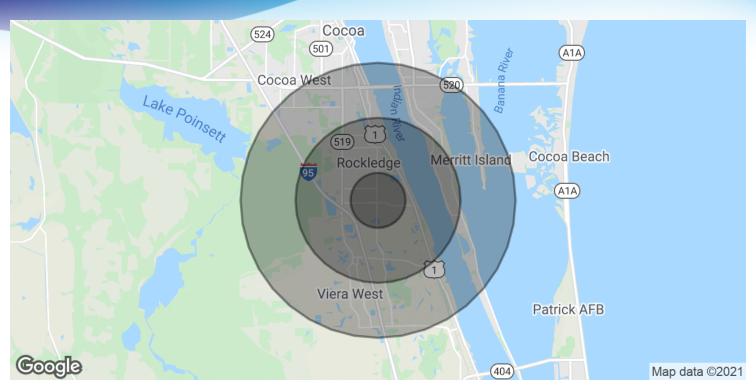

## **DEMOGRAPHICS MAP & REPORT**

• 3705 Murrell Rd Rockledge, FL 32955

| POPULATION           | I MILE    | 3 MILES   | 5 MILES   |
|----------------------|-----------|-----------|-----------|
| Total Population     | 5,269     | 34,206    | 71,903    |
| Average age          | 43.4      | 43.8      | 44.3      |
| Average age (Male)   | 43.8      | 43.8      | 43.9      |
| Average age (Female) | 43.0      | 43.5      | 44.6      |
|                      |           |           |           |
| HOUSEHOLDS & INCOME  | I MILE    | 3 MILES   | 5 MILES   |
| Total households     | 1,975     | 13,179    | 29,115    |
| # of persons per HH  | 2.7       | 2.6       | 2.5       |
| Average HH income    | \$75,428  | \$78,803  | \$73,426  |
| Average house value  | \$216,341 | \$254,583 | \$256,998 |

<sup>\*</sup> Demographic data derived from 2010 US Census