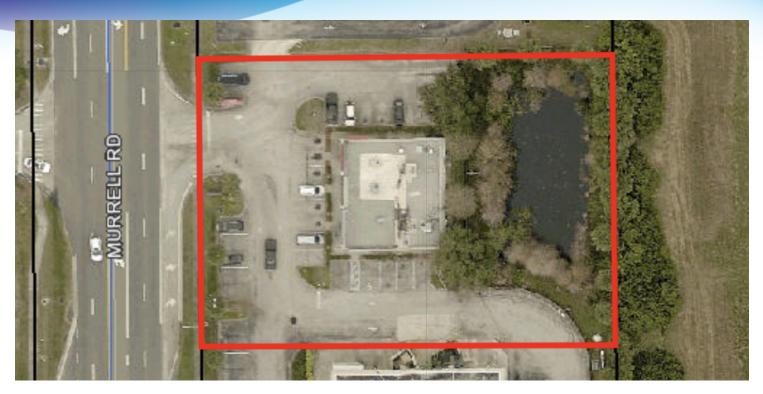

#### **OFFERING SUMMARY**

Sale Price: \$1,242,200

Price / SF: \$318.51

Lot Size: 1.0 Acres

Year Built: 2005

**Building Size:** 3,900 SF

M-U Zoning:

APN#: 25-36-22-00-266

#### **PROPERTY OVERVIEW**

Fully- lease retail plaza available in Rockledge Surrounded by national and regional retailers

Cross Easement with Walgreens

Monument Signage