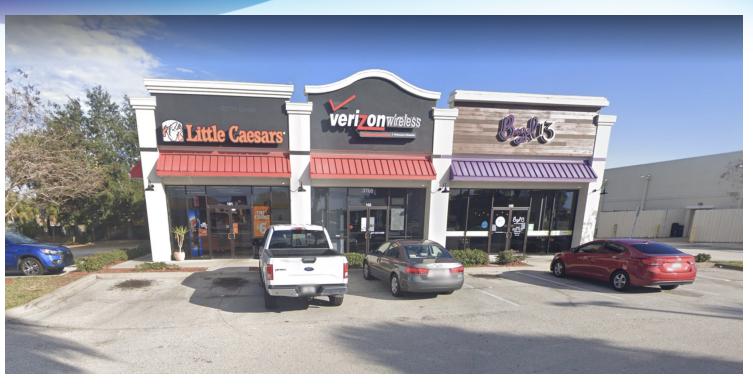

## **EXECUTIVE SUMMARY**

• 3705 Murrell Rd Rockledge, FL 32955

#### **PROPERTY OVERVIEW**

Fully- lease retail plaza available in Rockledge Surrounded by national and regional retailers

Cross Easement with Walgreens

Monument Signage

### **LOCATION OVERVIEW**

Well located retail plaza at Murrell Rd & Barnes Blvd

High traffic counts Heavy retail area

1.8 miles to 1 - 95

1.5 miles to Hwy US-I