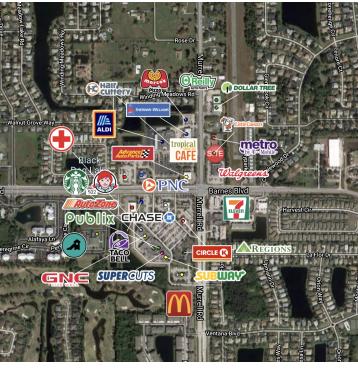

# **LOCATION MAP**

• 3705 Murrell Rd Rockledge, FL 32955

Principal | Broker 321.722.0707 X13 jeff@teamlbr.com Lightle Beckner Robison 321.722.0707 • teamlbr.com 70 W. Hibiscus Blvd., Melbourne, FL 32901

### **LOCATION OVERVIEW**

Well located retail plaza at Murrell Rd & Barnes Blvd

High traffic counts Heavy retail area

1.8 miles to 1 - 95

1.5 miles to Hwy US-I