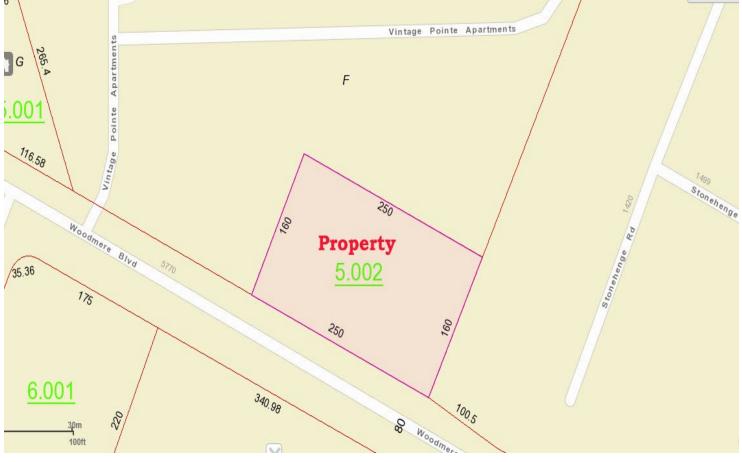

## **Woodmere Blvd Lot** Montgomery, AL 36117

| Sale Price:      | \$120,000.00 (\$3.00/S.F.)      |
|------------------|---------------------------------|
| Land Size:       | <u>+</u> 40,000 S.F.            |
| Zoning:          | B-2-Q                           |
| Best Use:        | <b>Retail/Commercial/Office</b> |
| Visibility:      | Excellent                       |
| Possession:      | Immediate                       |
| Type of Listing: | Exclusive                       |

## **PRICED TO SELL!**

+ 40,000 S.F. business lot located on Woodmere Blvd just off Eastern Blvd. Excellent location for retail, commercial or office use. 250' of frontage. Contact John Stanley, CCIM, for more information at (334)271-2475.