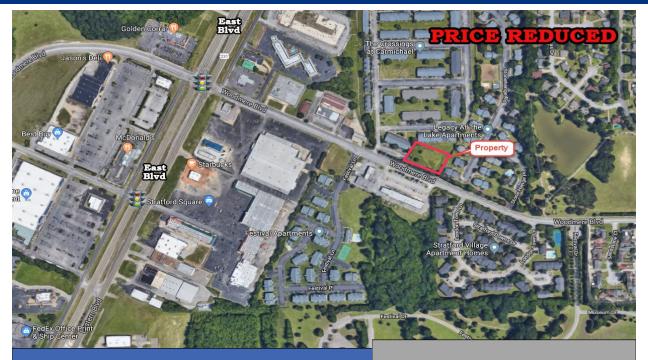

## **Woodmere Blvd Lot** Montgomery, AL 36117

| Sale Price:      | \$120,000.00 (\$3.00/S.F.)      |
|------------------|---------------------------------|
| Land Size:       | <u>+</u> 40,000 S.F.            |
| Zoning:          | B-2-Q                           |
| Best Use:        | <b>Retail/Commercial/Office</b> |
| Visibility:      | Excellent                       |
| Possession:      | Immediate                       |
| Type of Listing: | Exclusive                       |

## **PRICED TO SELL!**

+ 40,000 S.F. business lot located on Woodmere Blvd just off Eastern Blvd. Excellent location for retail, commercial or office use. 250' of frontage. Contact John Stanley, CCIM, for more information at (334)271-2475.