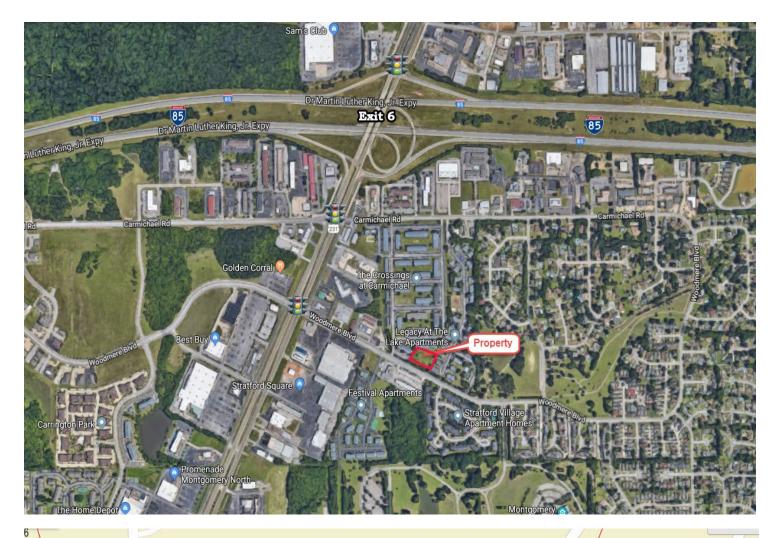

## **Woodmere Blvd Lot** Montgomery, AL 36117

| Sale Price:      | \$120,000.00 (\$3.00/S.F.)      |
|------------------|---------------------------------|
| Land Size:       | <u>+</u> 40,000 S.F.            |
| Zoning:          | B-2-Q                           |
| Best Use:        | <b>Retail/Commercial/Office</b> |
| Visibility:      | Excellent                       |
| Possession:      | Immediate                       |
| Type of Listing: | Exclusive                       |

## **PRICED TO SELL!**

+ 40,000 S.F. business lot located on Woodmere Blvd just off Eastern Blvd. Excellent location for retail, commercial or office use. 250' of frontage. Contact John Stanley, CCIM, for more information at (334)271-2475.