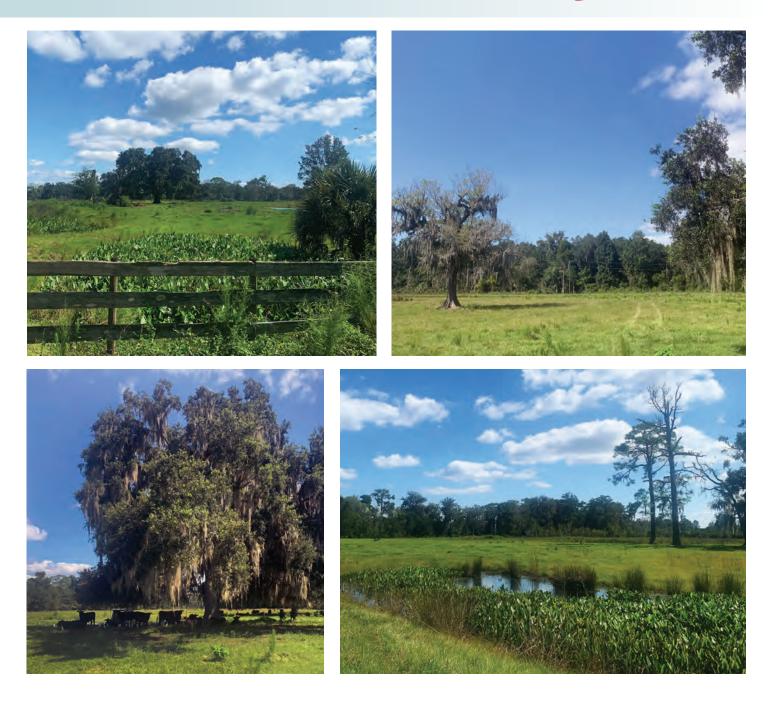

#### DESCRIPTION

Old Florida Charm within an hour of Orlando! Perfect rural property for someone wanting a rural retreat with ranching and recreational opportunities! Over 81 acres of improved pasture land ideal for a ranchette lifestyle. The property is fully perimeter fenced and includes a 4" well, septic and power. Call today for this rare opportunity to own a piece of Old Florida!