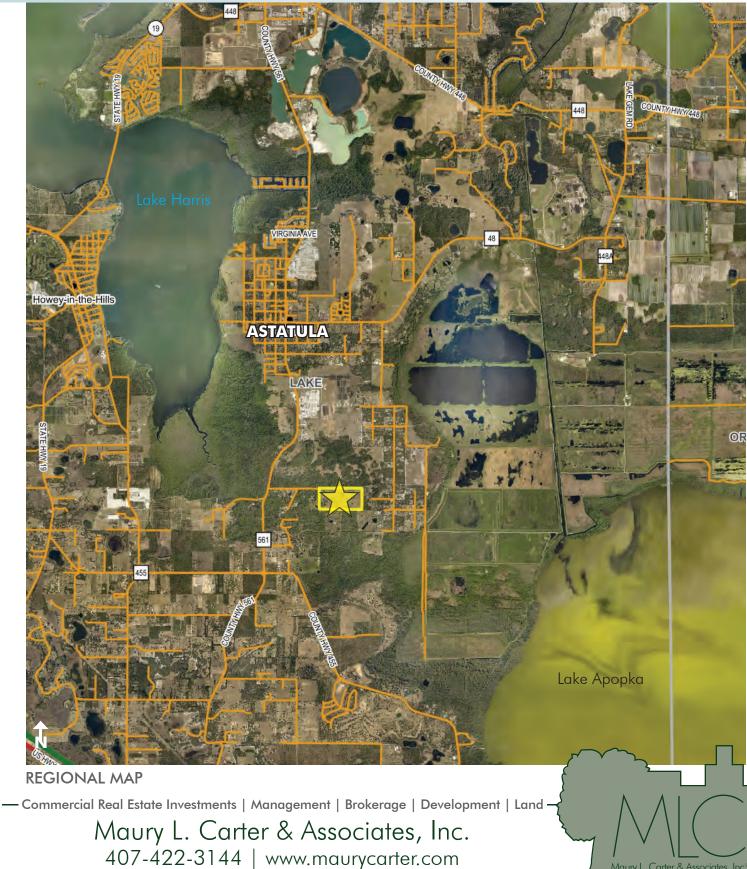

### LOCATION

13926 Corkwood Lane, Astatula, FL 34705. Under one hour away from downtown Orlando. Just outside of Astatula and within 10 miles of Tavares and Mount Dora.