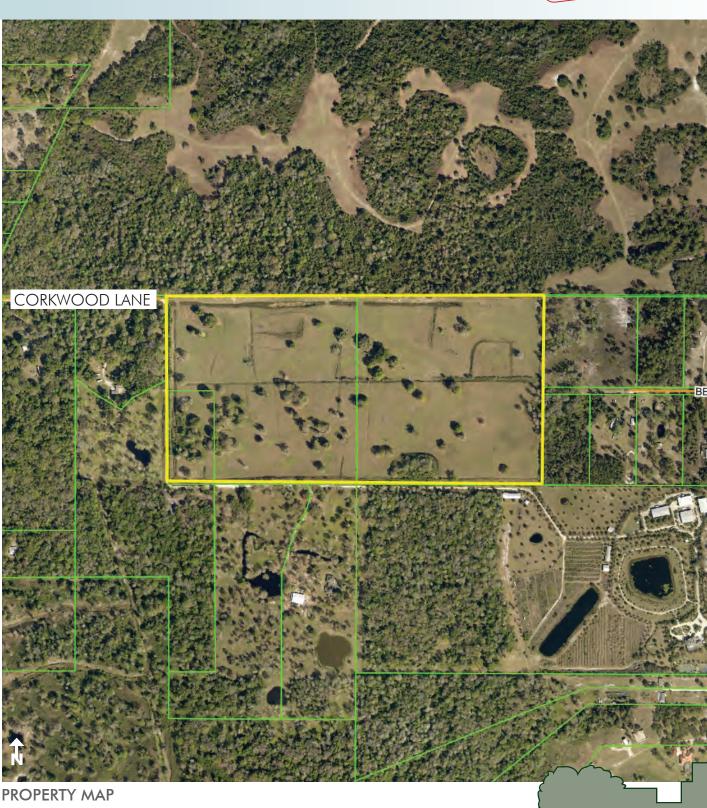

### LOCATION

13926 Corkwood Lane, Astatula, FL 34705. Under one hour away from downtown Orlando. Just outside of Astatula and within 10 miles of Tavares and Mount Dora.

#### SIZE

81.61± acres WILL SUBDIVIDE

#### **ROAD FRONTAGE** 2,680' ± on Corkwood Lane

#### DESCRIPTION

Old Florida Charm within an hour of Orlando! Perfect rural property for someone wanting a rural retreat with ranching and recreational opportunities! Over 81 acres of improved pasture land ideal for a ranchette lifestyle. The property is fully perimeter fenced and includes a 4" well, septic and power. Call today for this rare opportunity to own a piece of Old Florida!