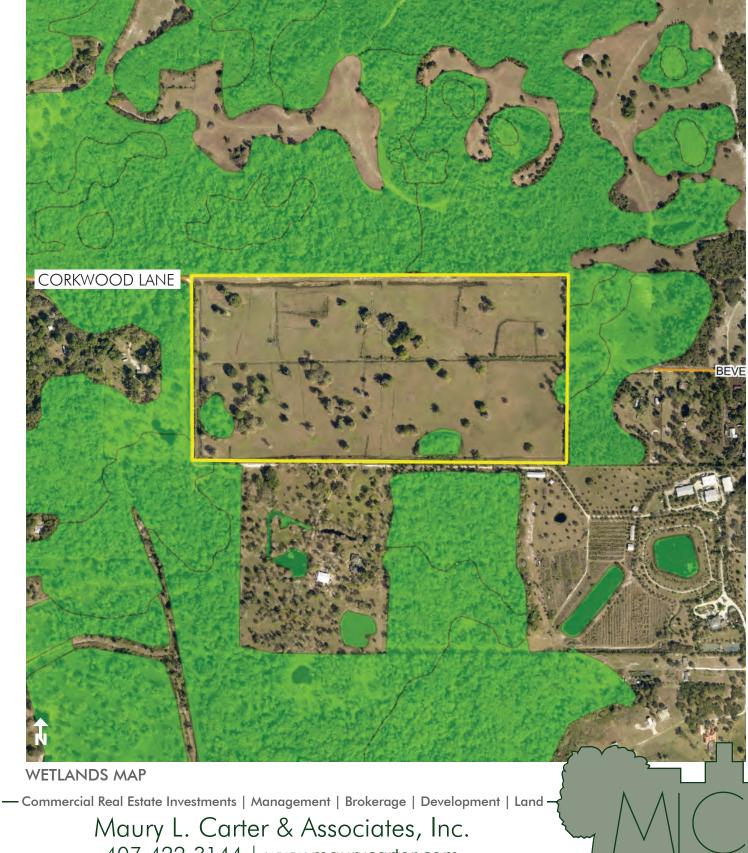

#### **ROAD FRONTAGE** 2,680' ± on Corkwood Lane

#### UTILITIES

4" well, septic, and electricity on property

#### DESCRIPTION

Old Florida Charm within an hour of Orlando! Perfect rural property for someone wanting a rural retreat with ranching and recreational opportunities! Over 81 acres of improved pasture land ideal for a ranchette lifestyle. The property is fully perimeter fenced and includes a 4" well, septic and power. Call today for this rare opportunity to own a piece of Old Florida!