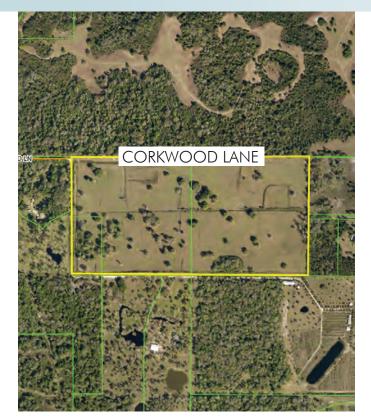

### LOCATION

13926 Corkwood Lane, Astatula, FL 34705. Under one hour away from downtown Orlando. Just outside of Astatula and within 10 miles of Tavares and Mount Dora.

#### SIZE

81.61± acres WILL SUBDIVIDE

#### **ROAD FRONTAGE** 2,680' ± on Corkwood Lane

#### DESCRIPTION

Old Florida Charm within an hour of Orlando! Perfect rural property for someone wanting a rural retreat with ranching and recreational opportunities! Over 81 acres of improved pasture land ideal for a ranchette lifestyle. The property is fully perimeter fenced and includes a 4" well, septic and power. Call today for this rare opportunity to own a piece of Old Florida!