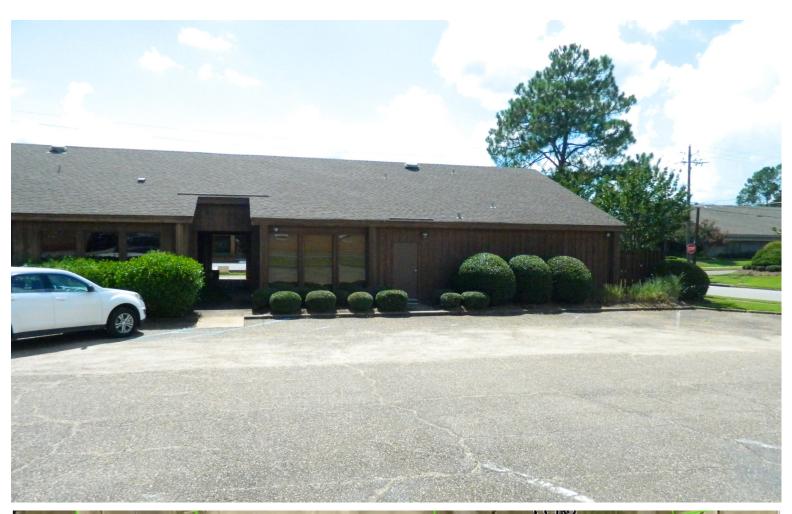

## COMMERCIAL REAL ESTATE

Sales Price: \$149,000.00

Land Area: ± 10,260 S.F.
 Building Size: ± 1,788 S.F.
 Zoning: O-1 (Office)

• Parking: Adequate On-Site

• Best Use: Dental Office

Visibility: ExcellentPossession: ImmediateListing Type: Exclusive

## PRICED TO SELL!

± 1,788 S.F. dental office in excellent location, just off Carmichael Road and one (1) block from Trinity Presbyterian School. In very good condition. Contact John Stanley, CCIM, for more information at (334) 271-2475.