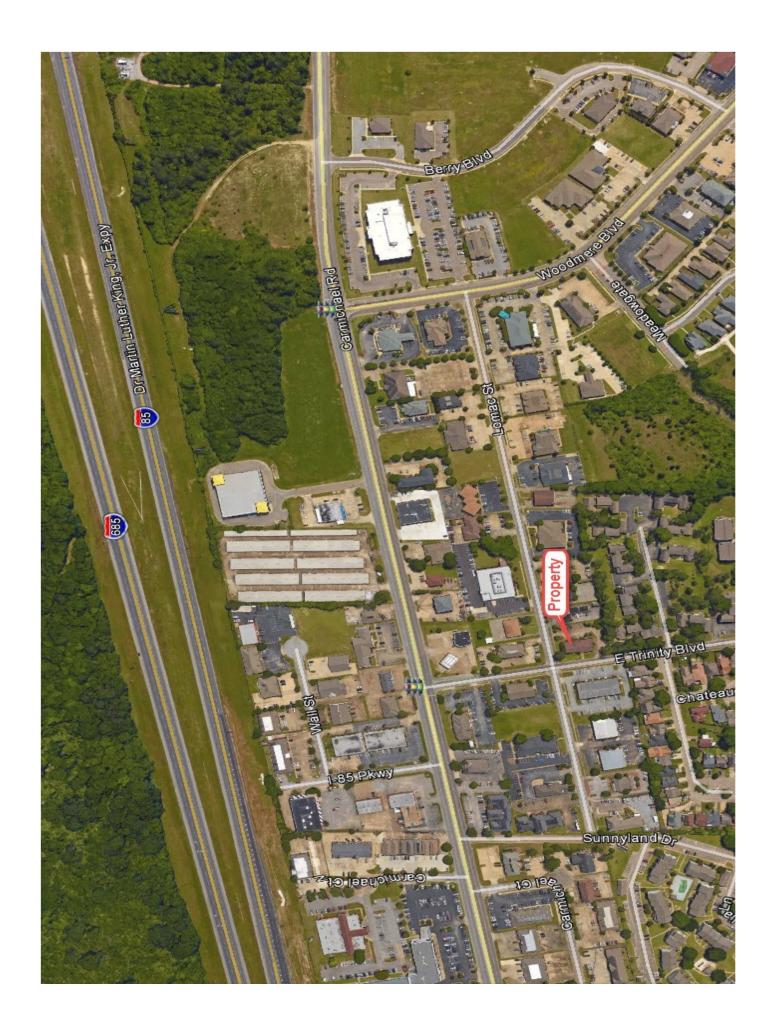

## PRICED TO SELL!

± 1,788 S.F. dental office in excellent location, just off Carmichael Road and one (1) block from Trinity Presbyterian School. In very good condition. Contact John Stanley, CCIM, for more information at (334) 271-2475.

John Stanley & Associates 4747 Woodmere Blvd. Montgomery, Alabama

Project Location: 1565 East Trinity Blvd. Montgomery, Alabama