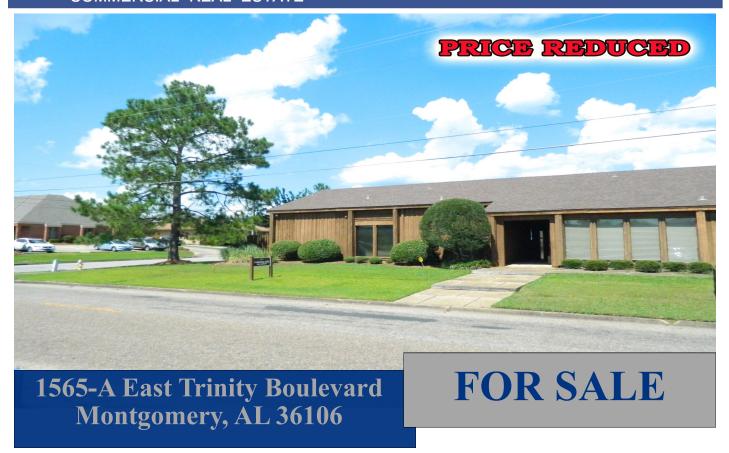

## COMMERCIAL REAL ESTATE

Sales Price: \$149,000.00

Land Area: ± 10,260 S.F.
 Building Size: ± 1,788 S.F.
 Zoning: O-1 (Office)

• Parking: Adequate On-Site

• Best Use: Dental Office

Visibility: ExcellentPossession: ImmediateListing Type: Exclusive

## PRICED TO SELL!

± 1,788 S.F. dental office in excellent location, just off Carmichael Road and one (1) block from Trinity Presbyterian School. In very good condition. Contact John Stanley, CCIM, for more information at (334) 271-2475.

John Stanley & Associates 4747 Woodmere Blvd. Montgomery, Alabama

Project Location: 1565 East Trinity Blvd. Montgomery, Alabama