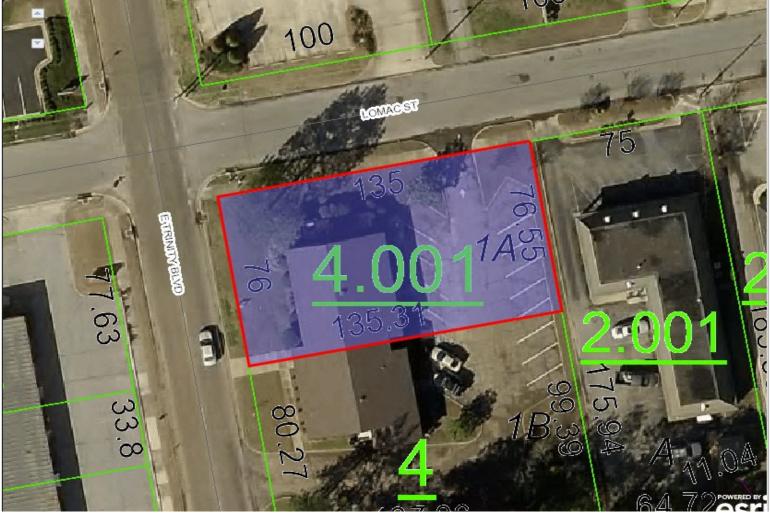

## COMMERCIAL REAL ESTATE

Sales Price: \$149,000.00

Land Area: ± 10,260 S.F.
 Building Size: ± 1,788 S.F.
 Zoning: O-1 (Office)

• Parking: Adequate On-Site

• Best Use: Dental Office

Visibility: ExcellentPossession: ImmediateListing Type: Exclusive

John Stanley & Associates 4747 Woodmere Blvd. Montgomery, Alabama

Project Location: 1565 East Trinity Blvd. Montgomery, Alabama