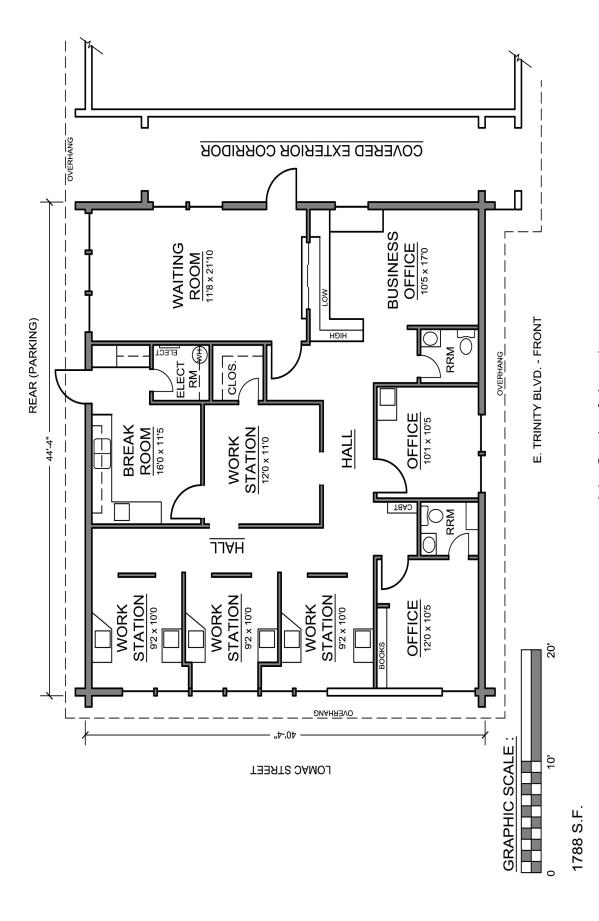

## COMMERCIAL REAL ESTATE

Sales Price: \$149,000.00

Land Area: ± 10,260 S.F.
 Building Size: ± 1,788 S.F.
 Zoning: O-1 (Office)

• Parking: Adequate On-Site

• Best Use: Dental Office

Visibility: ExcellentPossession: ImmediateListing Type: Exclusive

## PRICED TO SELL!

± 1,788 S.F. dental office in excellent location, just off Carmichael Road and one (1) block from Trinity Presbyterian School. In very good condition. Contact John Stanley, CCIM, for more information at (334) 271-2475.