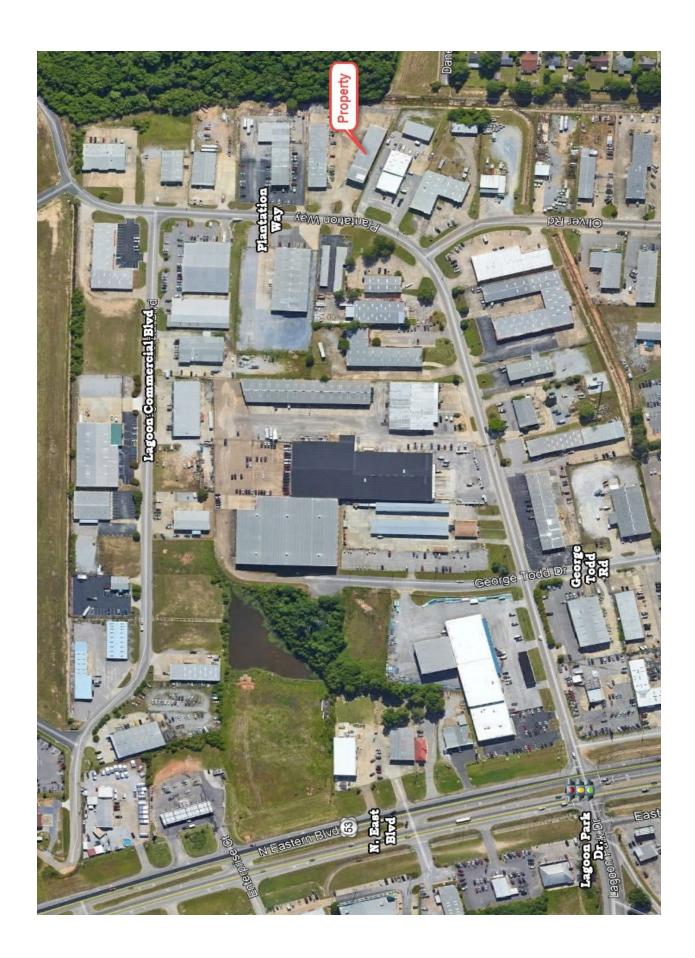

Land Size:  $\pm$  1.15 Ac.
Roll Up Doors: Three (3)
Zoning: M-1

Parking: Excellent On-SiteBest Use: Office/Warehouse

Visibility: Excellent Possession: Immediate

Outstanding office/warehouse property located on Plantation Way just off North East Boulevard. Excellent condition! Ideal for owner occupant. Warehouse area partially leased to one (1) tenant on short term lease. Contact John Stanley, CCIM, for more information at (334) 271 -2475. SHOWN BY APPOINTMENT ONLY.