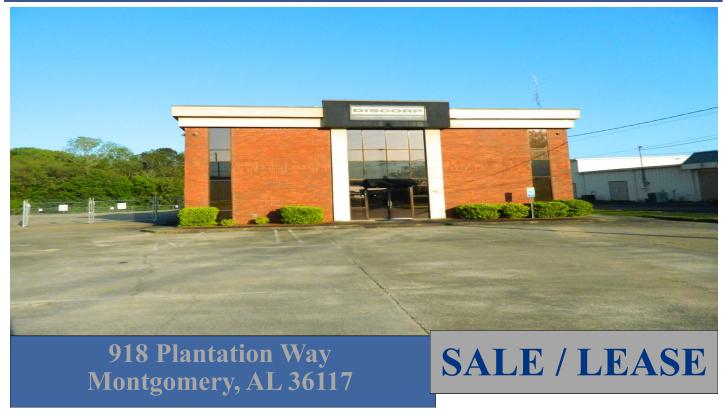

## COMMERCIAL REAL ESTATE

Sales Price: \$497,500.00 Lease Price: \$4,975.00/Mo. Minimum Lease: Three (3) Years

Building Size:  $\pm$  5,000 S.F. (Office)

<u>+ 7,200</u> S.F. (Warehouse)

 $\pm$  12,200 S.F. (Total)

Land Size:  $\pm$  1.15 Ac.
Roll Up Doors: Three (3)
Zoning: M-1

Parking: Excellent On-SiteBest Use: Office/Warehouse

Visibility: Excellent Possession: Immediate

Outstanding office/warehouse property located on Plantation Way just off North East Boulevard. Excellent condition! Ideal for owner occupant. Warehouse area partially leased to one (1) tenant on short term lease. Contact John Stanley, CCIM, for more information at (334) 271 -2475. SHOWN BY APPOINTMENT ONLY.