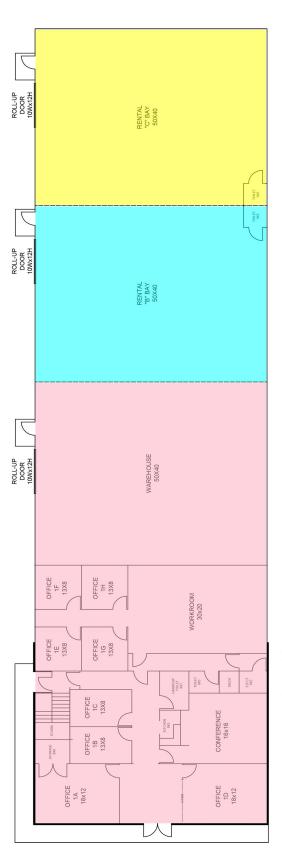

## COMMERCIAL REAL ESTATE

Sales Price: \$497,500.00 Lease Price: \$4,975.00/Mo. Minimum Lease: Three (3) Years

Building Size:  $\pm$  5,000 S.F. (Office)

<u>+ 7,200</u> S.F. (Warehouse)

 $\pm$  12,200 S.F. (Total)

Land Size:  $\pm$  1.15 Ac.
Roll Up Doors: Three (3)
Zoning: M-1

Parking: Excellent On-SiteBest Use: Office/Warehouse

Visibility: Excellent Possession: Immediate

Outstanding office/warehouse property located on Plantation Way just off North East Boulevard. Excellent condition! Ideal for owner occupant. Warehouse area partially leased to one (1) tenant on short term lease. Contact John Stanley, CCIM, for more information at (334) 271 -2475. SHOWN BY APPOINTMENT ONLY.

FIRST FLOOR
ALL MEASUREMENTS ARE APPROXIMATED