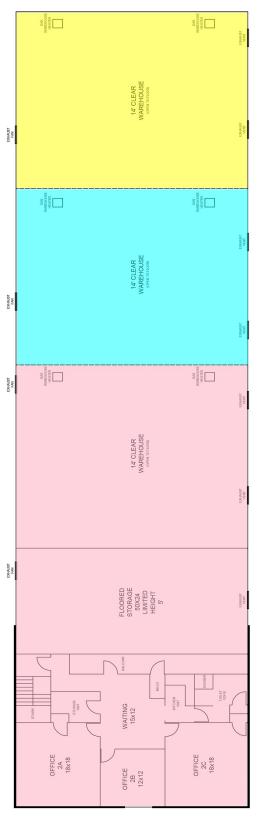

## COMMERCIAL REAL ESTATE

Sales Price: \$497,500.00 Lease Price: \$4,975.00/Mo. Minimum Lease: Three (3) Years

Building Size:  $\pm$  5,000 S.F. (Office)

<u>+ 7,200</u> S.F. (Warehouse)

 $\pm$  12,200 S.F. (Total)

Land Size:  $\pm$  1.15 Ac.
Roll Up Doors: Three (3)
Zoning: M-1

Parking: Excellent On-SiteBest Use: Office/Warehouse

Visibility: Excellent Possession: Immediate

Outstanding office/warehouse property located on Plantation Way just off North East Boulevard. Excellent condition! Ideal for owner occupant. Warehouse area partially leased to one (1) tenant on short term lease. Contact John Stanley, CCIM, for more information at (334) 271 -2475. SHOWN BY APPOINTMENT ONLY.

FIRST FLOOR
ALL MEASUREMENTS ARE APPROXIMATED