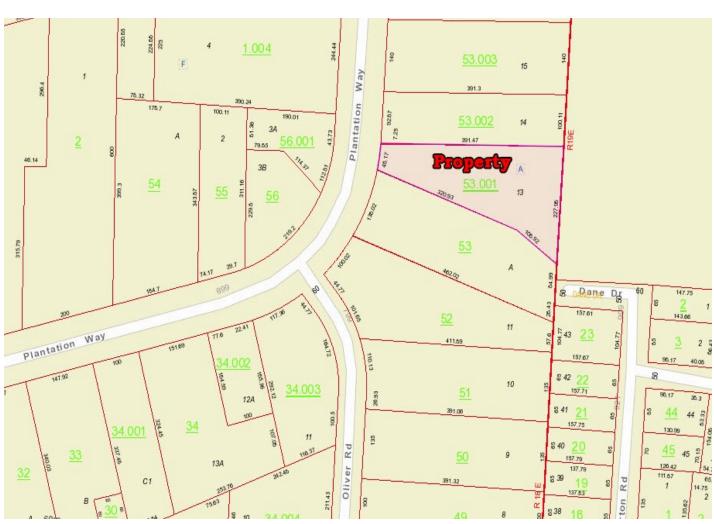

Land Size:  $\pm$  1.15 Ac.
Roll Up Doors: Three (3)
Zoning: M-1

Parking: Excellent On-SiteBest Use: Office/Warehouse

Visibility: Excellent Possession: Immediate

Outstanding office/warehouse property located on Plantation Way just off North East Boulevard. Excellent condition! Ideal for owner occupant. Warehouse area partially leased to one (1) tenant on short term lease. Contact John Stanley, CCIM, for more information at (334) 271 -2475. SHOWN BY APPOINTMENT ONLY.