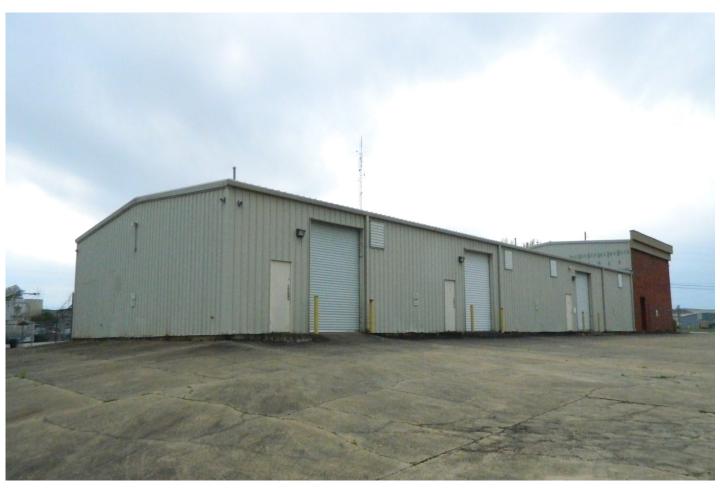

## COMMERCIAL REAL ESTATE

Sales Price: \$497,500.00 Lease Price: \$4,975.00/Mo. Minimum Lease: Three (3) Years

Building Size:  $\pm$  5,000 S.F. (Office)

<u>+ 7,200</u> S.F. (Warehouse)

 $\pm$  12,200 S.F. (Total)

Land Size:  $\pm$  1.15 Ac.
Roll Up Doors: Three (3)
Zoning: M-1

Parking: Excellent On-SiteBest Use: Office/Warehouse

Visibility: Excellent Possession: Immediate

Outstanding office/warehouse property located on Plantation Way just off North East Boulevard. Excellent condition! Ideal for owner occupant. Warehouse area partially leased to one (1) tenant on short term lease. Contact John Stanley, CCIM, for more information at (334) 271 -2475. SHOWN BY APPOINTMENT ONLY.